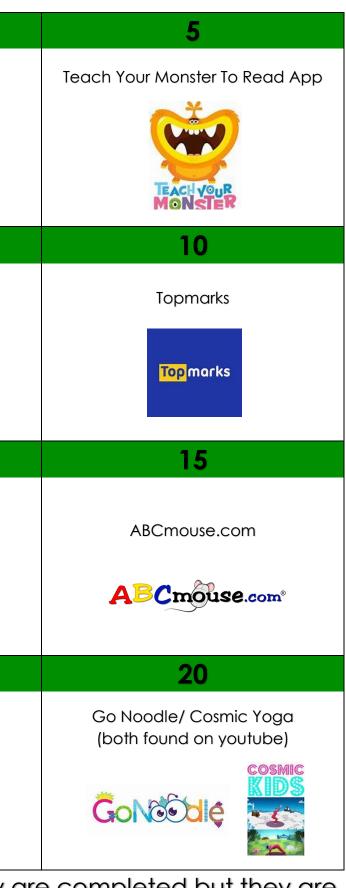

## Kirkton Primary School Primary 1-3 Useful Apps and Websites

| 1                                              | 2                       | 3                    | 4                    |
|------------------------------------------------|-------------------------|----------------------|----------------------|
| Oxford Owl at Home<br>(also available on Glow) | PhonicsPlay             | CBeebies Alphablocks | Wordscape App        |
|                                                | <b>PhonicsPlay</b>      | ZZQP                 | WR                   |
| 6                                              | 7                       | 8                    | 9                    |
| Education City                                 | Maths Playground        | Sumdog               | Funbrain             |
| Education City*                                | LAYGROUND               |                      | FUNBRAIN             |
| 11                                             | 12                      | 13                   | 14                   |
| Dance Mat Typing                               | Bee-Bot App             | Scratch Jr App       | Scholastic Kids Club |
|                                                |                         |                      |                      |
| 16                                             | 17                      | 18                   | 19                   |
| Toy Theatre                                    | Edinburgh Zoo Live Cams | BBC Bitesize         | BBC Super Movers     |
|                                                |                         |                      |                      |