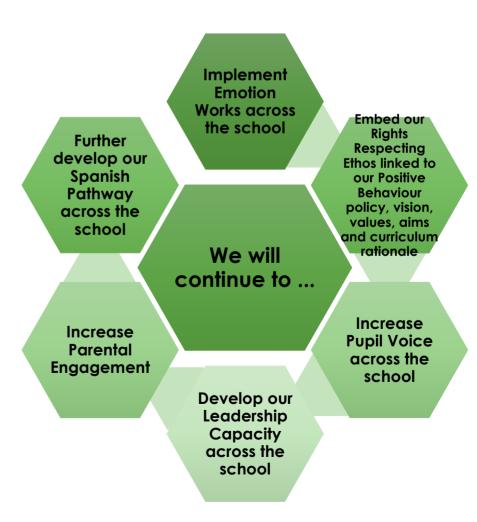

## **Kirkton Primary School**



## Improvement Priorities 2019/20 – A guide for parents

These are some of the things we will be working on to make the school a better place for your children. This year we have 3 main priorities within the school. All have the ultimate aim of improving the attainment of all our pupils as well as strengthening relationships and ensuring the best possible learning experiences are on offer.

Improve the quality of learning & teaching across the school.

Our Main Improvement Priorities for 2019/20 are

• • •

Improve attainment in spelling.

Improve attainment in Numeracy & Maths with a focus on Real Life Problems