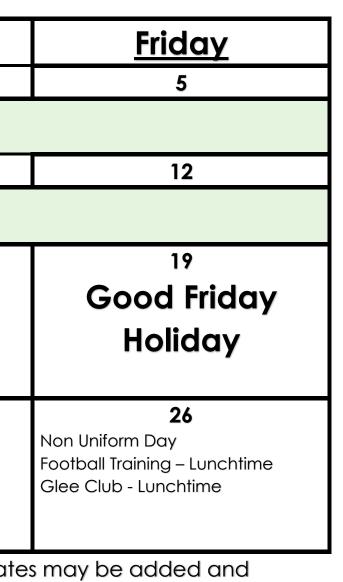

## **April 2019**

| Monday                                                                    | Tuesday                                                                                 | <u>Wednesday</u>                                                                                              | Thursday                                                       |
|---------------------------------------------------------------------------|-----------------------------------------------------------------------------------------|---------------------------------------------------------------------------------------------------------------|----------------------------------------------------------------|
| 1                                                                         | 2                                                                                       | 3                                                                                                             | 4                                                              |
| Spring Holidays                                                           |                                                                                         |                                                                                                               |                                                                |
| 8                                                                         | 9                                                                                       | 10                                                                                                            | 11                                                             |
| Spring Holidays                                                           |                                                                                         |                                                                                                               |                                                                |
| <b>15</b><br>Credit Union<br>Brass Tuition                                | <b>16</b><br>P1 – 4 Lunchtime Lego Club<br>Youth Music Initiative in to work<br>with P5 | <b>17</b><br>Easter Service – 9.30am at Kirkton<br>Parish Church<br>Scripture Union                           | <b>18</b><br>Woodwind Tuition<br>Football Festival             |
| 22<br>Easter Monday<br>Holiday                                            | <b>23</b><br>P1 – 4 Lunchtime Lego Club<br>Youth Music Initiative in to work<br>with P5 | <b>24</b><br>Assembly<br>Scripture Union                                                                      | <b>25</b><br>Woodwind Tuition<br>Football Training – Lunchtime |
| <b>29</b><br>Credit Union<br>Brass Tuition<br>Netball Club (after school) | <b>30</b><br>P1 – 4 Lunchtime Lego Club<br>Youth Music Initiative in to work<br>with P5 | Have a wee look at what is happening this month. Date<br>changed throughout the month, sometimes at short not |                                                                |