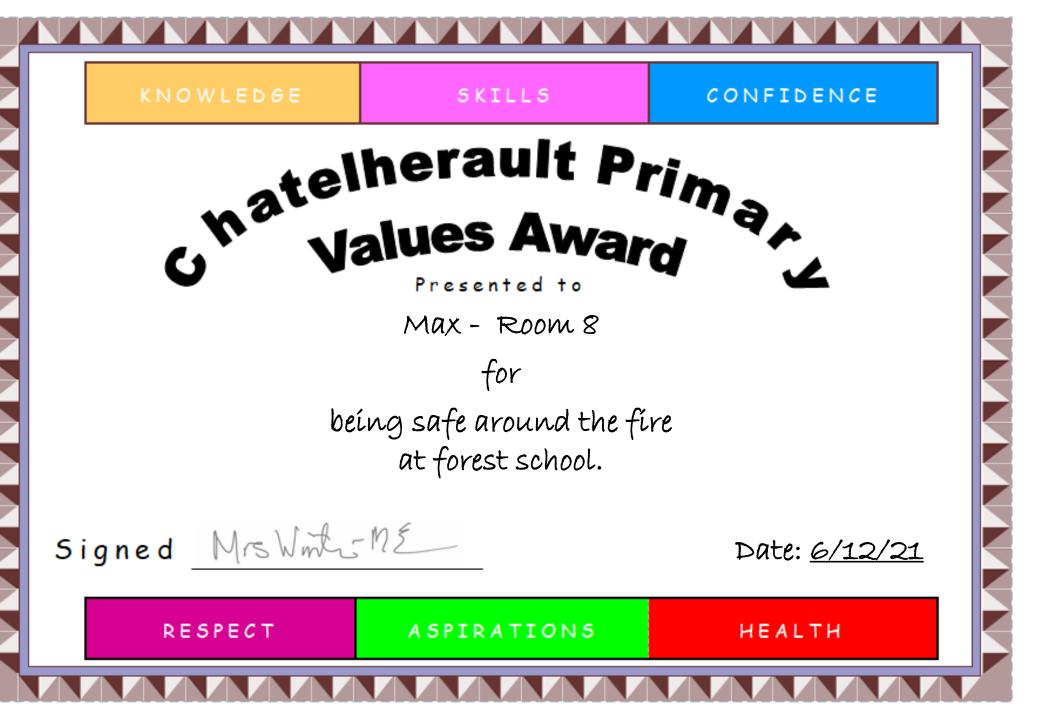

SKILLS CONFIDENCE Chatelherault Prima Values Award Presented to Marco - Room 17 for being an excellent play buddy to the pupils in Room 8. Signed Mrs With-ME Date: 6/12/21 RESPECT ASPIRATIONS HEALTH