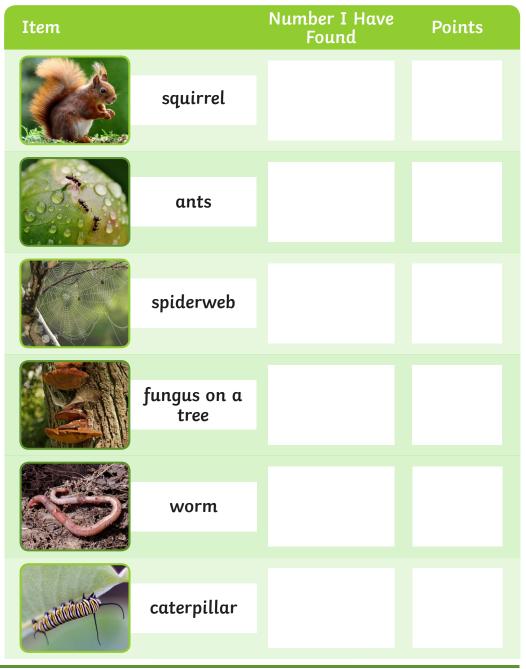

Give yourself 2 points for each item you find and see how many points you can score. Good luck!