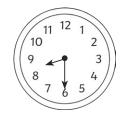

## Telling the Time

It's time to go on holiday. Use the clocks to help plan the trip.

What time do you get up to go on holiday?

What time do you set off on holiday?

What time do you play on the beach?

What time do you eat an ice cream?

## Telling the Time Answers

What time do you get up to go on holiday?

7 o'clock

What time do you set off on holiday?

half past 8

What time do you play on the beach?

11 o'clock

What time do you eat an ice cream?