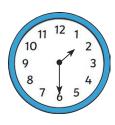

## Telling the Time

It's time to go on holiday. Use the clocks to help plan the trip.

What time do you get up to go on holiday?

What time do you set off on holiday?

What time do you play on the beach?

What time do you eat an ice cream?

## Telling the Time Answers

What time do you get up to go on holiday?

7 o'clock

What time do you set off on holiday?

half past 8

What time do you play on the beach?

11 o'clock

What time do you eat an ice cream?