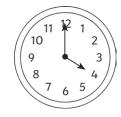

At 4 o'clock, you go swimming. Draw the hands on the clock.

At half past 6, you go to a disco. Draw the hands on the clock.

If you go on holiday the day after Sunday, what day will you go on holiday? \_\_\_\_\_

half past 1

At 4 o'clock, you go swimming. Draw the hands on the clock.

At half past 6, you go to a disco. Draw the hands on the clock.

If you go on holiday the day after Sunday, what day will you go on holiday?