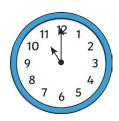

## Telling the Time

It's time to go on holiday. Use the clocks to help plan the trip.

What time do you get up to go on holiday?

What time do you set off on holiday?

What time do you play on the beach?

What time do you eat an ice cream?

## Telling the Time Answers

What time do you get up to go on holiday?

7 o'clock

What time do you set off on holiday?

half past 8

What time do you play on the beach?

11 o'clock

What time do you eat an ice cream?