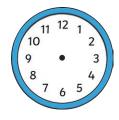

At 4 o'clock, you go swimming. Draw the hands on the clock.

At half past 6, you go to a disco. Draw the hands on the clock.

If you go on holiday the day after Sunday, what day will you go on holiday? \_\_\_\_\_