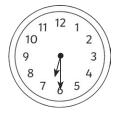

At 4 o'clock, you go swimming. Draw the hands on the clock.

At half past 6, you go to a disco. Draw the hands on the clock.

If you go on holiday the day after Sunday, what day will you go on holiday? \_\_\_\_\_

half past 1

At 4 o'clock, you go swimming. Draw the hands on the clock.

At half past 6, you go to a disco. Draw the hands on the clock.

If you go on holiday the day after Sunday, what day will you go on holiday?