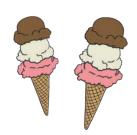

## Telling the Time

It's time to go on holiday. Use the clocks to help plan the trip.

What time do you get up to go on holiday?

What time do you set off on holiday?

What time do you play on the beach?

What time do you eat an ice cream?

## Telling the Time Answers

What time do you get up to go on holiday?

7 o'clock

What time do you set off on holiday?

half past 8

What time do you play on the beach?

11 o'clock

What time do you eat an ice cream?

half past 1

At 4 o'clock, you go swimming. Draw the hands on the clock.

At half past 6, you go to a disco. Draw the hands on the clock.

If you go on holiday the day after Sunday, what day will you go on holiday?