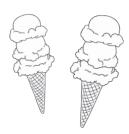

## Telling the Time Answers

What time do you get up to go on holiday?

7 o'clock

What time do you set off on holiday?

half past 8

What time do you play on the beach?

11 o'clock

What time do you eat an ice cream?

half past 1

At 4 o'clock, you go swimming. Draw the hands on the clock.

At half past 6, you go to a disco. Draw the hands on the clock.

If you go on holiday the day after Sunday, what day will you go on holiday?