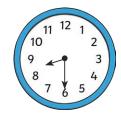

## Telling the Time

It's time to go on holiday. Use the clocks to help plan the trip.

What time do you get up to go on holiday?

What time do you set off on holiday?

What time do you play on the beach?

What time do you eat an ice cream?

## Telling the Time Answers

What time do you get up to go on holiday?

7 o'clock

What time do you set off on holiday?

half past 8

What time do you play on the beach?

11 o'clock

What time do you eat an ice cream?