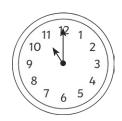

## Telling the Time

It's time to go on holiday. Use the clocks to help plan the trip.

What time do you get up to go on holiday?

What time do you set off on holiday?

What time do you play on the beach?

What time do you eat an ice cream?

## Telling the Time Answers

What time do you get up to go on holiday?

7 o'clock

What time do you set off on holiday?

half past 8

What time do you play on the beach?

11 o'clock

What time do you eat an ice cream?