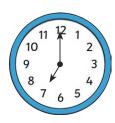

## Telling the Time

It's time to go on holiday. Use the clocks to help plan the trip.

What time do you get up to go on holiday?

What time do you set off on holiday?

What time do you play on the beach?

What time do you eat an ice cream?

## Telling the Time Answers

What time do you get up to go on holiday?

7 o'clock

What time do you set off on holiday?

half past 8

What time do you play on the beach?

11 o'clock

What time do you eat an ice cream?