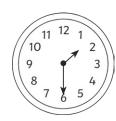

## Telling the Time Answers

What time do you get up to go on holiday?

7 o'clock

What time do you set off on holiday?

half past 8

What time do you play on the beach?

11 o'clock

What time do you eat an ice cream?

half past 1

At 4 o'clock, you go swimming. Draw the hands on the clock.

At half past 6, you go to a disco. Draw the hands on the clock.

If you go on holiday the day after Sunday, what day will you go on holiday?