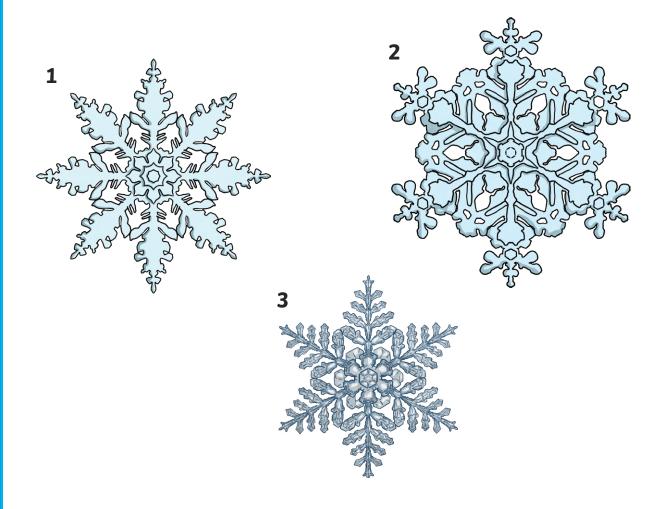

## Snowflake or Snowfake?

Which of these is a snowflake imposter? Use the table to record how many lines of symmetry and sides each shape has to determine if they are a snowflake or snowfake. Remember, snowflakes should have six sides and six lines of symmetry!

|             | Lines of Symmetry | Number of Sides | Shape |
|-------------|-------------------|-----------------|-------|
| Snowflake 1 |                   |                 |       |
| Snowflake 2 |                   |                 |       |
| Snowfake 3  |                   |                 |       |