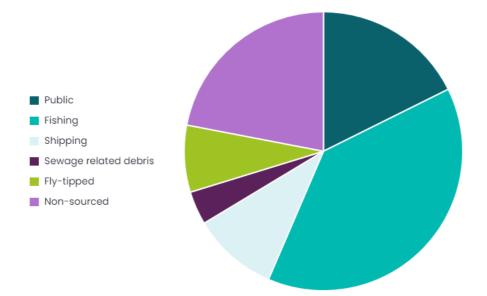

### Sources

Summary of collected litter sources

| Source                | Items found | Items per 100m | % of total |
|-----------------------|-------------|----------------|------------|
| Public                | 41          | 41.00          | 17.67%     |
| Fishing               | 90          | 90.00          | 38.79%     |
| Shipping              | 23          | 23.00          | 9.91%      |
| Sewage related debris | 9           | 9.00           | 3.88%      |
| Fly-tipped            | 18          | 18.00          | 7.76%      |
| Non-sourced           | 51          | 51.00          | 21.98%     |