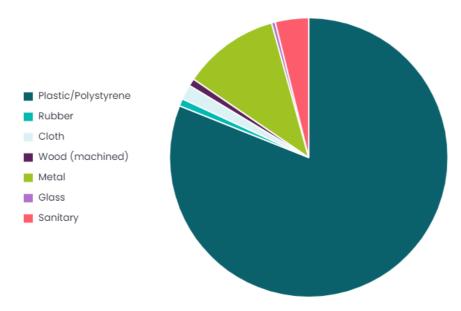

## **Materials collected**

Summary of collected litter material

Symbister Coastline, Whalsay Survey | Marine Conservation Society

| Material            | Items found | Items per 100m | % of total |
|---------------------|-------------|----------------|------------|
| Plastic/Polystyrene | 188         | 188.00         | 81.03%     |
| Rubber              | 2           | 2.00           | 0.86%      |
| Cloth               | 4           | 4.00           | 1.72%      |
| Wood (machined)     | 2           | 2.00           | 0.86%      |
| Metal               | 26          | 26.00          | 11.21%     |
| Glass               | 1           | 1.00           | 0.43%      |
| Sanitary            | 9           | 9.00           | 3.88%      |