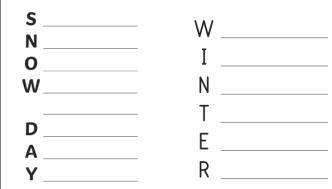

### Winter Acrostic Poem

Choose a winter themed word and create an acrostic poem. Look outside for inspiration and think of some good adjectives to add. How many can you include?

You may also choose to take the opportunity to complete your spelling home learning assignment.