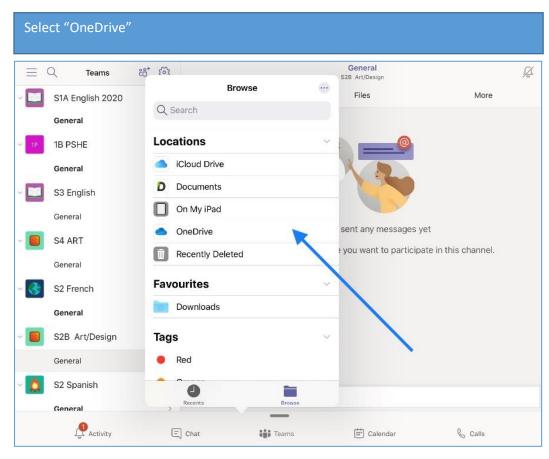

| $\equiv$ | Q Teams          | e8⁺ 5õ3   |                               |        | General<br>S2B Art/Design |                     | Z |
|----------|------------------|-----------|-------------------------------|--------|---------------------------|---------------------|---|
|          | S1A English 2020 | Locations | OneDrive                      | Cancel | Files                     | More                |   |
| _        | General          | Q Search  |                               |        |                           |                     |   |
| 1P       | 1B PSHE          |           |                               |        |                           |                     |   |
|          | General          | B         |                               | 88     |                           |                     |   |
|          | S3 English       | Files     | Libraries                     | Shared |                           |                     |   |
|          | General          |           |                               |        |                           |                     |   |
|          | S4 ART           |           | $\mathbf{X}$                  |        | sent any messages ye      |                     |   |
|          | General          |           |                               |        | you want to participa     | te in this channel. |   |
| 3        | S2 French        |           |                               |        |                           |                     |   |
|          | General          |           |                               |        |                           |                     |   |
|          | S2B Art/Design   |           |                               |        |                           |                     |   |
|          | General          |           | <b>3 items</b><br>≭ Read-Only |        |                           |                     |   |
| ۵        | S2 Spanish       | 9         |                               |        |                           |                     |   |
|          |                  |           |                               |        |                           |                     |   |