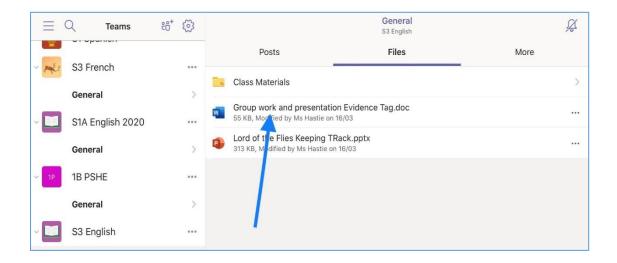

## 2. Selecting Classwork

- 1. Within "Teams", select the classwork which needs completed by clicking on a subject area
- 2. Choose 'Files' to browse documents.
- 3. Select Classwork file

In the example below, "S3 English" and "Group Work and Presentation Evidence" have been used