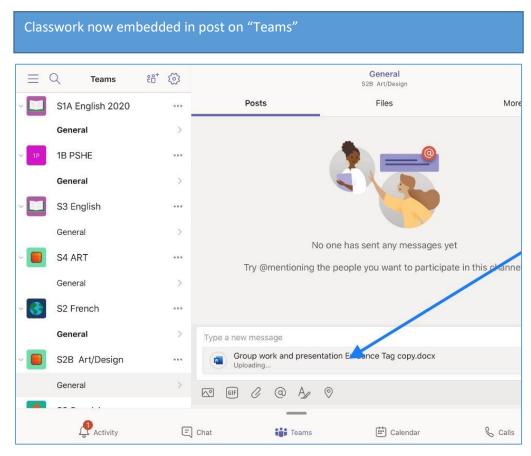

# 4. How students submit work using "Teams"

4.1

| Selec | t the paperclip  |       |                                                                 |       |
|-------|------------------|-------|-----------------------------------------------------------------|-------|
|       | Q Teams          | :6⁺ 🐼 | General<br>S2B Art/Design                                       |       |
| ~     | S1A English 2020 | •••   | Posts Files N                                                   | vlore |
|       | General          | >     |                                                                 |       |
| ~ 1P  | 1B PSHE          |       |                                                                 |       |
|       | General          | >     |                                                                 |       |
| ~     | S3 English       | •••   |                                                                 |       |
|       | General          | >     |                                                                 |       |
| ~     | S4 ART           |       | No one has sent any messages yet                                |       |
|       | General          | >     | Try @mentioning the people you want to participate in this char | nne   |
| ~ 🚱   | S2 French        | ***   |                                                                 |       |
|       | General          | >     |                                                                 |       |
| ~     | S2B Art/Design   |       | Type a new message                                              |       |
|       | General          | >     |                                                                 |       |
| -     |                  |       |                                                                 |       |
|       | Activity         | Ξ     | nat 🛟 Teams 🗊 Calendar & Ca                                     | alls  |