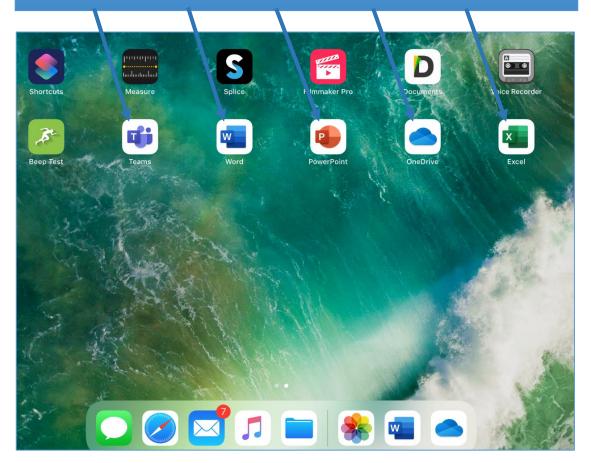

## 1. Download Applications

Students will need to download the following free apps:

- Teams
- Word
- PowerPoint
- OneDrive
- Excel