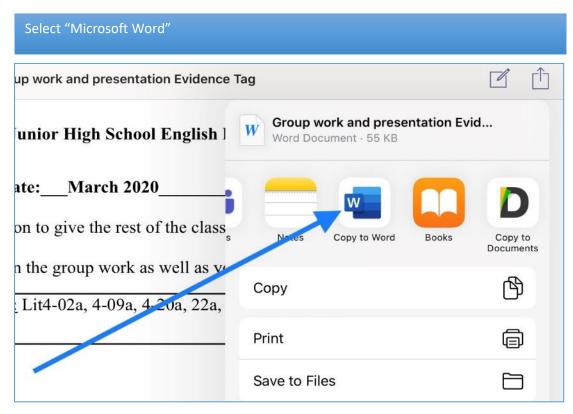

#### 3.1

Select the "Share" icon (located in the top right-hand corner of the document)

| _                              |                                                                         |                    |
|--------------------------------|-------------------------------------------------------------------------|--------------------|
|                                |                                                                         |                    |
|                                |                                                                         | TEACHER:           |
| Name:                          | Date: March 2020                                                        |                    |
| Type: Group work and pre       | sentation                                                               |                    |
| Fask: Create a poster and a    | presentation to give the rest of the class on a chosen aspe             | ect of Lord of the |
| Flies.                         |                                                                         |                    |
| You will be assessed on part   | icipation in the group work as well as your presentation.               |                    |
|                                |                                                                         |                    |
| <b>Experiences and Outcome</b> | <u>s covered:</u> Lit4-02a, 4-09a, <u>4</u> 20a, 22a, 23a, 24a, 25a, 26 | 5a, 28a            |
| Eng 4-12a, 4-14a, 4-19a,       |                                                                         |                    |