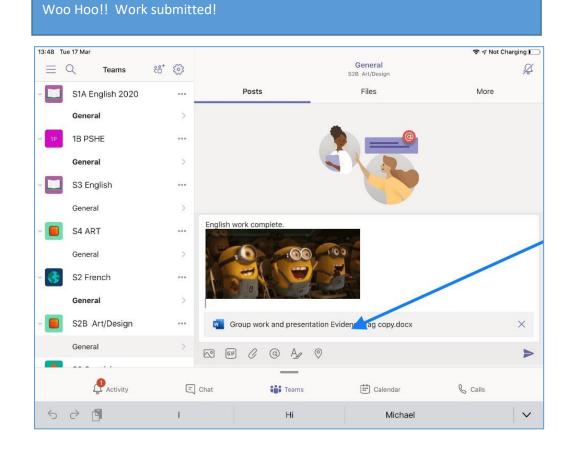

# 4. How students submit work using "Teams"

4.1

| Selec | t the paperclip  |       |                                                                 |       |
|-------|------------------|-------|-----------------------------------------------------------------|-------|
|       | Q Teams          | :6⁺ 🐼 | General<br>S2B Art/Design                                       |       |
| ~     | S1A English 2020 | •••   | Posts Files N                                                   | vlore |
|       | General          | >     |                                                                 |       |
| ~ 1P  | 1B PSHE          |       |                                                                 |       |
|       | General          | >     |                                                                 |       |
| ~     | S3 English       | •••   |                                                                 |       |
|       | General          | >     |                                                                 |       |
| ~     | S4 ART           |       | No one has sent any messages yet                                |       |
|       | General          | >     | Try @mentioning the people you want to participate in this char | nne   |
| ~ 🚱   | S2 French        | ***   |                                                                 |       |
|       | General          | >     |                                                                 |       |
| ~     | S2B Art/Design   |       | Type a new message                                              |       |
|       | General          | >     |                                                                 |       |
| -     |                  |       |                                                                 |       |
|       | Activity         | Ξ     | nat 🛟 Teams 🗊 Calendar & Ca                                     | alls  |