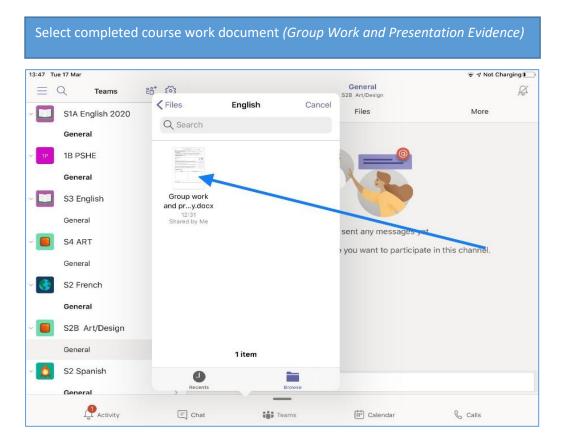

## 2. Selecting Classwork

- 1. Within "Teams", select the classwork which needs completed by clicking on a subject area
- 2. Choose 'Files' to browse documents.
- 3. Select Classwork file

In the example below, "S3 English" and "Group Work and Presentation Evidence" have been used