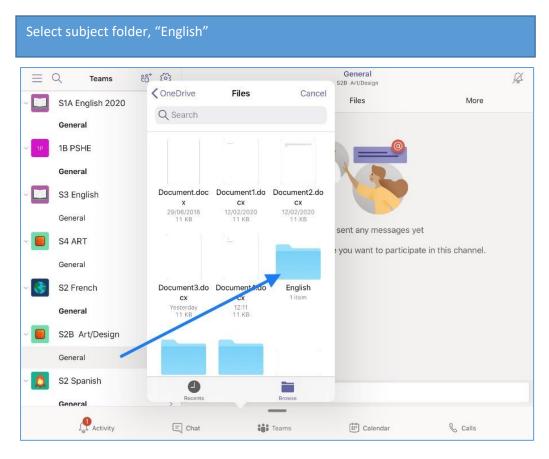

|                               |        |                           |                     |   |
|          | General          |           |                               |        |                           |                     |   |
|          | S2B Art/Design   |           |                               |        |                           |                     |   |
|          | General          |           | <b>3 items</b><br>≭ Read-Only |        |                           |                     |   |
| ۵        | S2 Spanish       | 9         |                               |        |                           |                     |   |
|          |                  |           |                               |        |                           |                     |   |