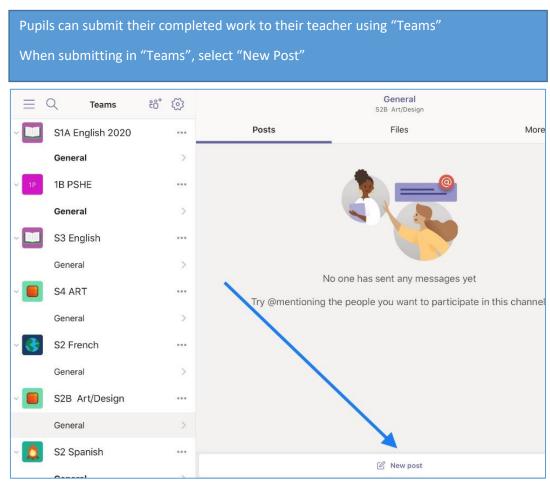

# 4. How students submit work using "Teams"

4.1

| Selec | t the paperclip  |       |                                                                 |       |
|-------|------------------|-------|-----------------------------------------------------------------|-------|
|       | Q Teams          | :6⁺ 🐼 | General<br>S2B Art/Design                                       |       |
| ~     | S1A English 2020 | •••   | Posts Files N                                                   | vlore |
|       | General          | >     |                                                                 |       |
| ~ 1P  | 1B PSHE          |       |                                                                 |       |
|       | General          | >     |                                                                 |       |
| ~     | S3 English       | •••   |                                                                 |       |
|       | General          | >     |                                                                 |       |
| ~     | S4 ART           |       | No one has sent any messages yet                                |       |
|       | General          | >     | Try @mentioning the people you want to participate in this char | nne   |
| ~ 🚱   | S2 French        | ***   |                                                                 |       |
|       | General          | >     |                                                                 |       |
| ~     | S2B Art/Design   |       | Type a new message                                              |       |
|       | General          | >     |                                                                 |       |
| -     |                  |       |                                                                 |       |
|       | Activity         | Ξ     | nat 🛟 Teams 🗊 Calendar & Ca                                     | alls  |