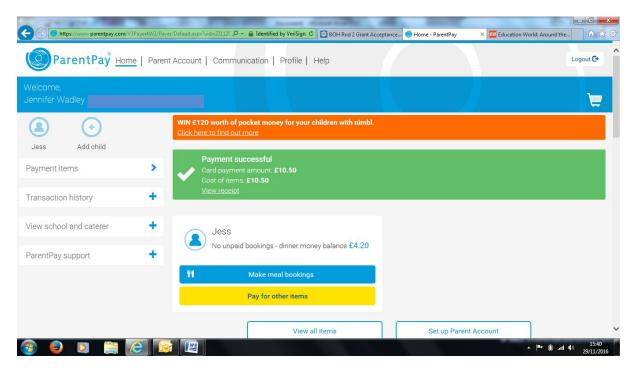

When you are ready to pay select 'Pay now' and you will be guided through the payment process.

You should then receive confirmation that your payment has been successful.

If you select Term 3 again you will see how much you have paid for lunches and how much is remaining.