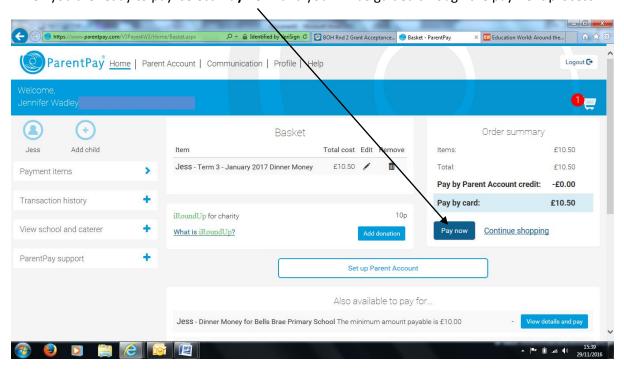

When you are ready to pay select 'Pay now' and you will be guided through the payment process.

You should then receive confirmation that your payment has been successful.

If you select Term 3 again you will see how much you have paid for lunches and how much is remaining.