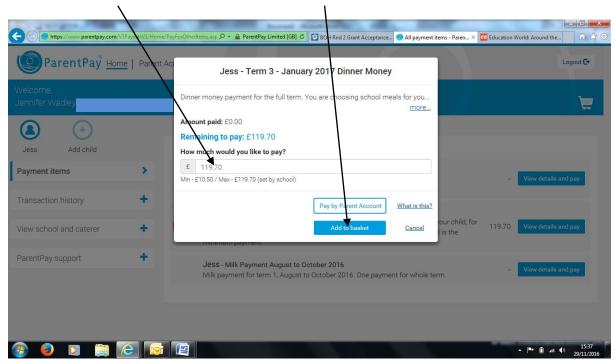

A new box will appear where you can select how much you want to pay. Type in the box anything between £10.50 and £119.70. Then select 'Add to basket'.

You should receive confirmation that this has been added to your basket. The final step is to make your payment.