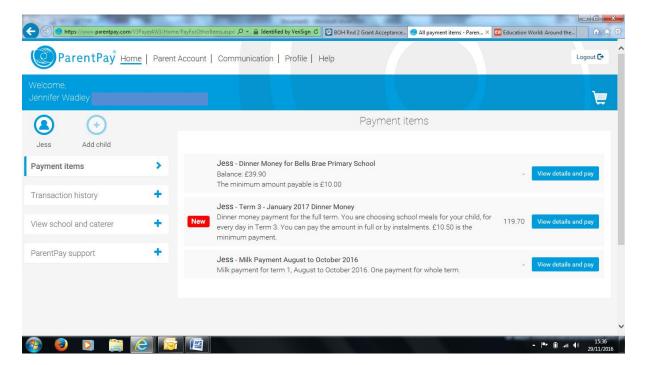

Once you log on you will see your child's name and the option to 'pay for other items'. Select this option.

The new screen will detail the option to choose meals for the new term. Select 'view details and pay'.