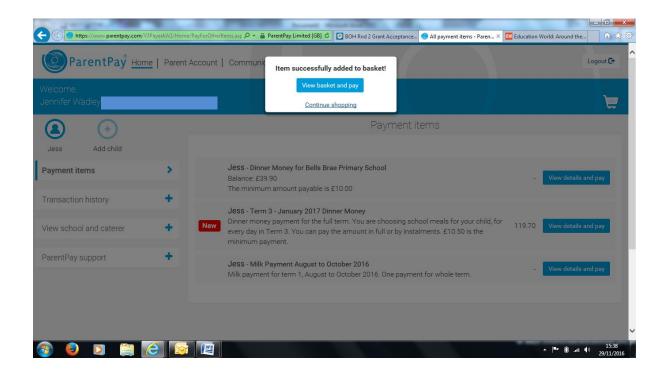

A new box will appear where you can select how much you want to pay. Type in the box anything between £10.50 and £119.70. Then select 'Add to basket'.

You should receive confirmation that this has been added to your basket. The final step is to make your payment.

When you are ready to pay select 'Pay now' and you will be guided through the payment process.

You should then receive confirmation that your payment has been successful.

If you select Term 3 again you will see how much you have paid for lunches and how much is remaining.