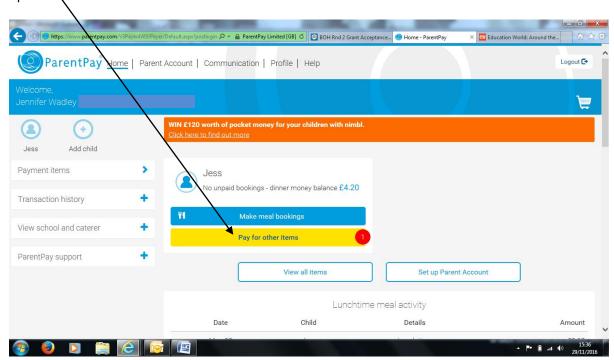

Once you log on you will see your child's name and the option to 'pay for other items'. Select this option.

The new screen will detail the option to choose meals for the new term. Select 'view details and pay'.