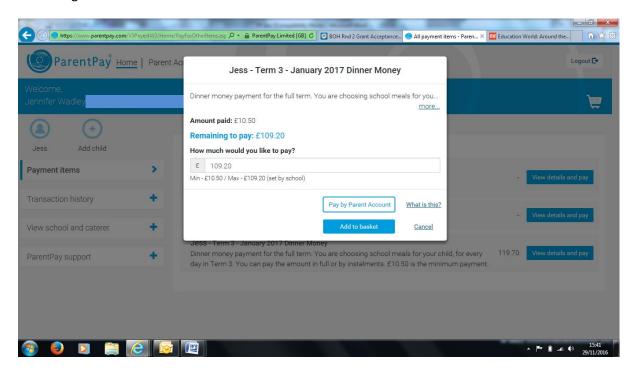

A new box will appear where you can select how much you want to pay. Type in the box anything between £10.50 and £119.70. Then select 'Add to basket'.

You should receive confirmation that this has been added to your basket. The final step is to make your payment.