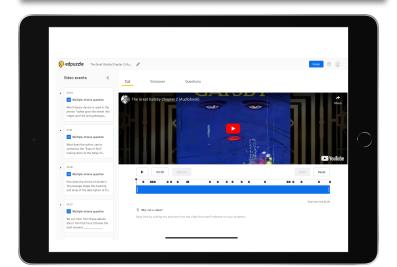

Once you have selected a video clicking on the edit option allows you to: Trim to select only the parts you want

Add long form/multiple choice questions to exact parts of the video you want to.

Add/change existing questions already populated by others

Add a voiceover to your own videos