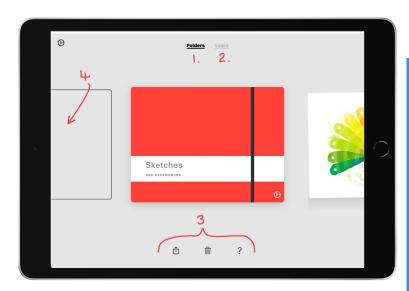

## Main Dashboard

- 1. All your folders are in here. Tap a folder to see/open the sketches in that folder. You can customise the folder by tapping the cog in the bottom right. Tap and hold the folder to rename.
- 2. Access guides to the app here
- 3. Export all images in the folder, delete the folder or find help
- 4. Swipe right and tap the + to create a new folder. Tap the + on the white page to start a new sketch