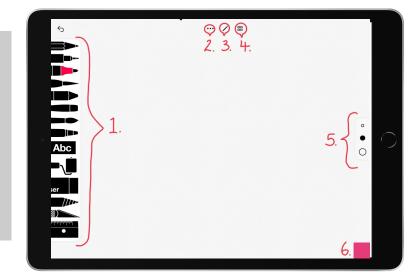

## **New Sketch**

- Pencil case for all your drawing tools
- 2. Settings and media menu
- 3. Stylus connector
- 4. Return to sketch selector
- 5. Brush size
- 6. Colour selector