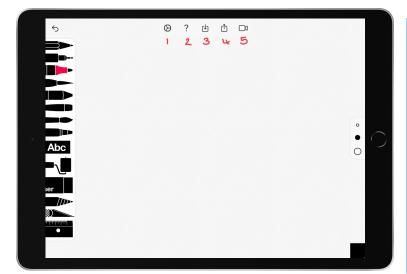

## **Settings and Media Menu**

- Settings including Saving, colour and sounds and online help
- 2. Quick tips
- 3. Import media from files, photos or add a new photo with the camera
- 4. Export sketch to another app including to save to photos/files
- Screen record include sound to show a process or explain learning