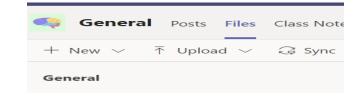

## Uploading to the files tab

You can also choose to upload files from the files tab at the top of the page. Once you have clicked on files, select upload. In both these areas you and upload word documents, PowerPoints and photos. The difference is that by using the conversation tab it will appear on the feed. If you use the files tab it is hidden from the main feed.