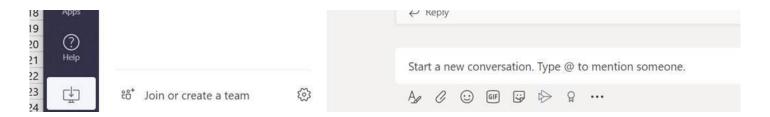

## Uploading to the conversation feed

If you would like to send work to your child's class teacher this can be done in the conversation feed. This can be found at the bottom of the page. Click the paperclip and select the file or photograph to be added and send. It will then appear on the conversation feed.