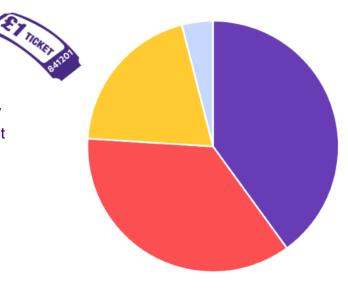

### Splitting the £1.00

# It's so easy to join and will make a real difference to Tarbolton Primary School

- **40p** goes to our school
- **36p** goes to cash prizes
- 20p goes to admin costs
- 4p goes to VAT