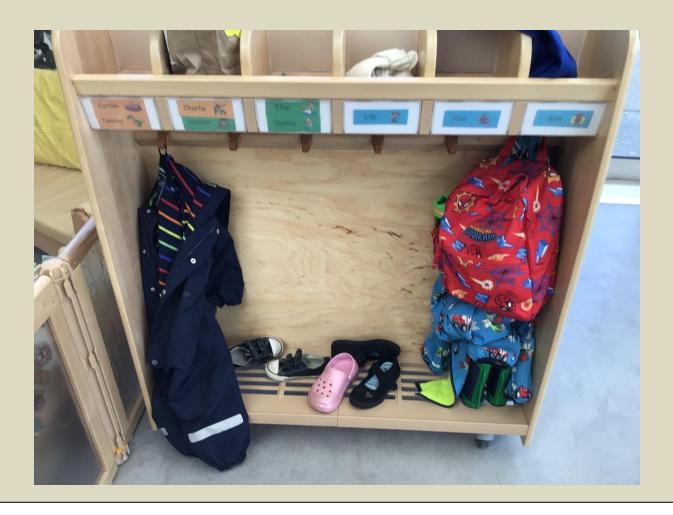

## Welcome to Space Place Early Years Centre

Soon you will be coming to nursery.

When you arrive here is where you can hang up your coat and bag.

This is our playroom. We have lots of exciting places to play.