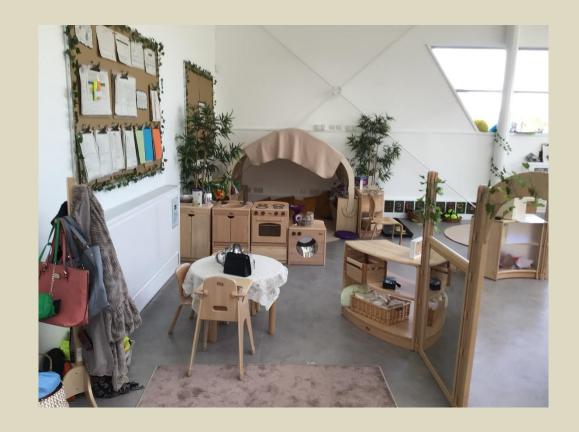

We have a cosy home corner. You can pretend to cook, dress up or snuggle up on the couch. This is our construction area. You can build with blocks, play with cars or explore our jig saws

This is our snack and lunch table. You can help yourself to tasty snacks and enjoy a chat with friends.