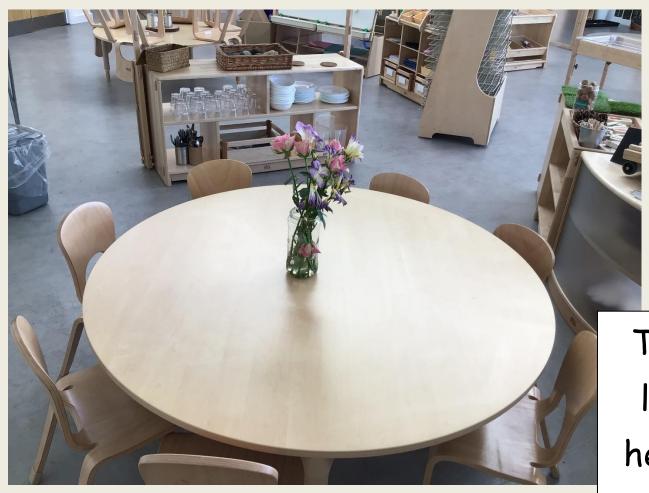

We have a cosy home corner. You can pretend to cook, dress up or snuggle up on the couch. This is our construction area. You can build with blocks, play with cars or explore our jig saws

This is our snack and lunch table. You can help yourself to tasty snacks and enjoy a chat with friends.