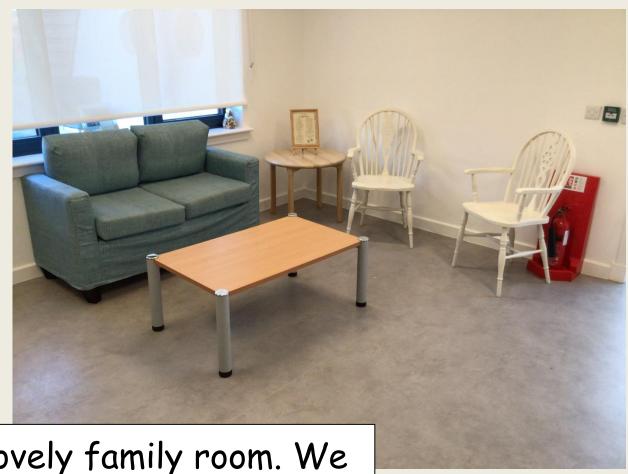

We love to play outdoors.
We play in the garden and
we go for lots of walks!

We love our big slide!

This is our lovely family room. We enjoy some quiet time in here and our grown ups can use it for a tea or coffee!