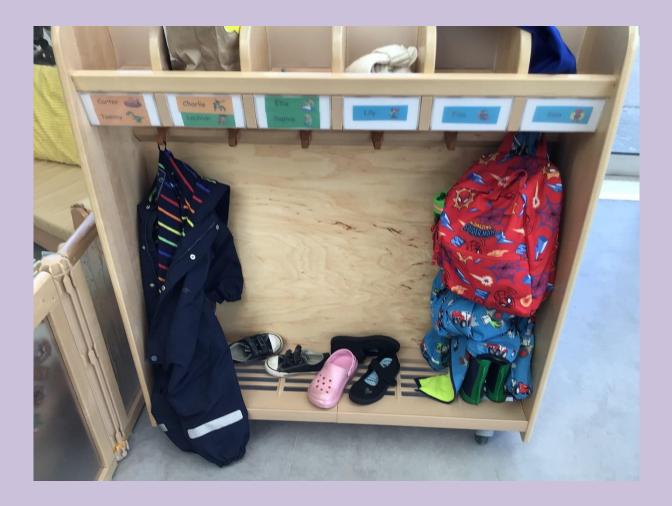

## Welcome to Space Place Early Years Centre

Soon you will be coming to nursery. When you arrive here is where you can hang up your coat and bag.

This is our playroom. We have lots of exciting places to play.