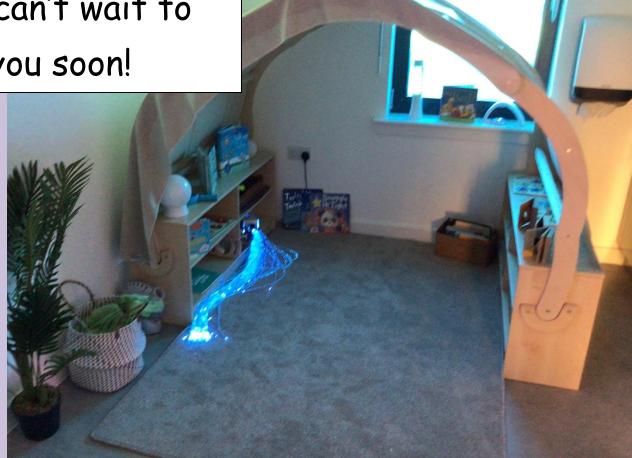

This is our lovely family room. We enjoy some quiet time in here and our grown ups can use it for a tea or coffee! This is our sensory room that we like to visit some days. We can't wait to meet you soon!