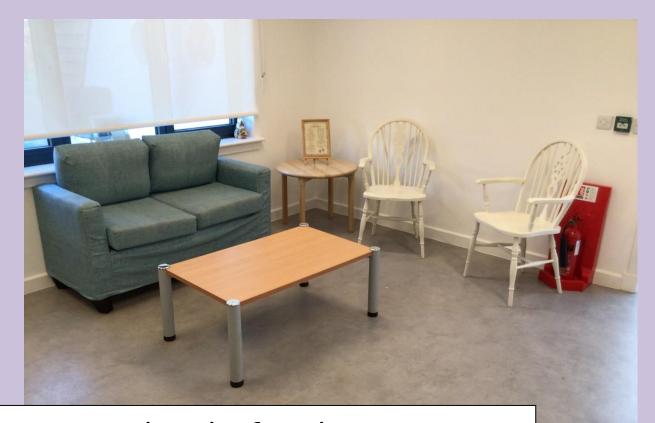

This is our lovely family room. We enjoy some quiet time in here and our grown ups can use it for a tea or coffee! This is our sensory room that we like to visit some days. We can't wait to meet you soon!