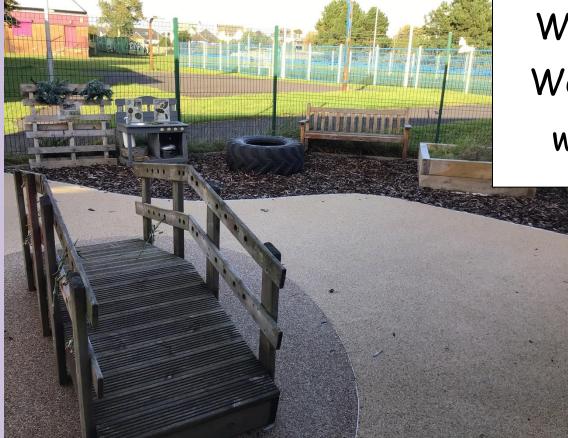

We have a cosy home corner. You can pretend to cook, dress up or snuggle up on the couch.

We have blocks and cars to play with, and cosy spaces to rest.

We love to play outdoors. We play in the garden and we go for lots of walks!