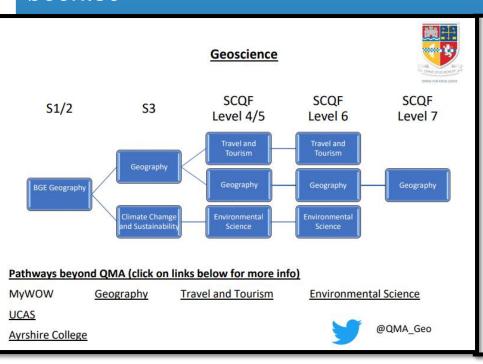

#### QMA Curricular Pathway Maps

Each curricular area has created a pathway map

Outlines progression from BGE to SCQF Level 6 or 7

Pupils and parents/carers can see where various subjects fit in together

These can be found on the school website and QR codes are in the option booklet