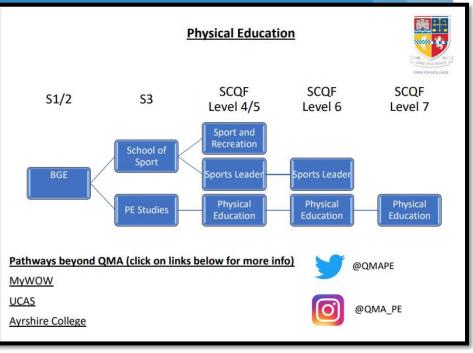

#### QMA Curricular Pathway Maps

Each curricular area has created a pathway map

Outlines progression from BGE to SCQF Level 6 or 7

Pupils and parents/carers can see where various subjects fit in together

These can be found on the school website and QR codes are in the option booklet