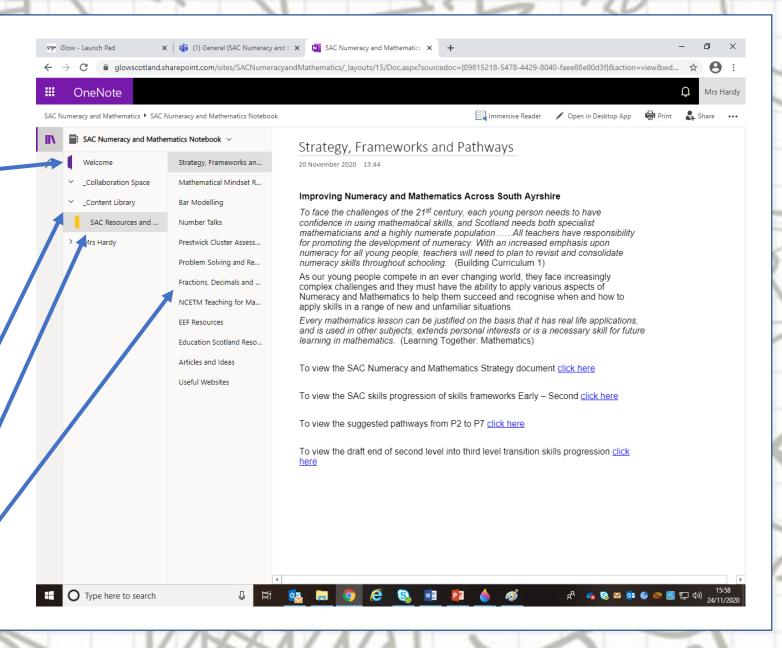

## Using the Browser or App

- Read through the welcome section
- The collaboration section is turned off

To access content

- Click on the Content Library
- Click on the SAC Numeracy tab to open the various pages
- Click on the pages that interest you