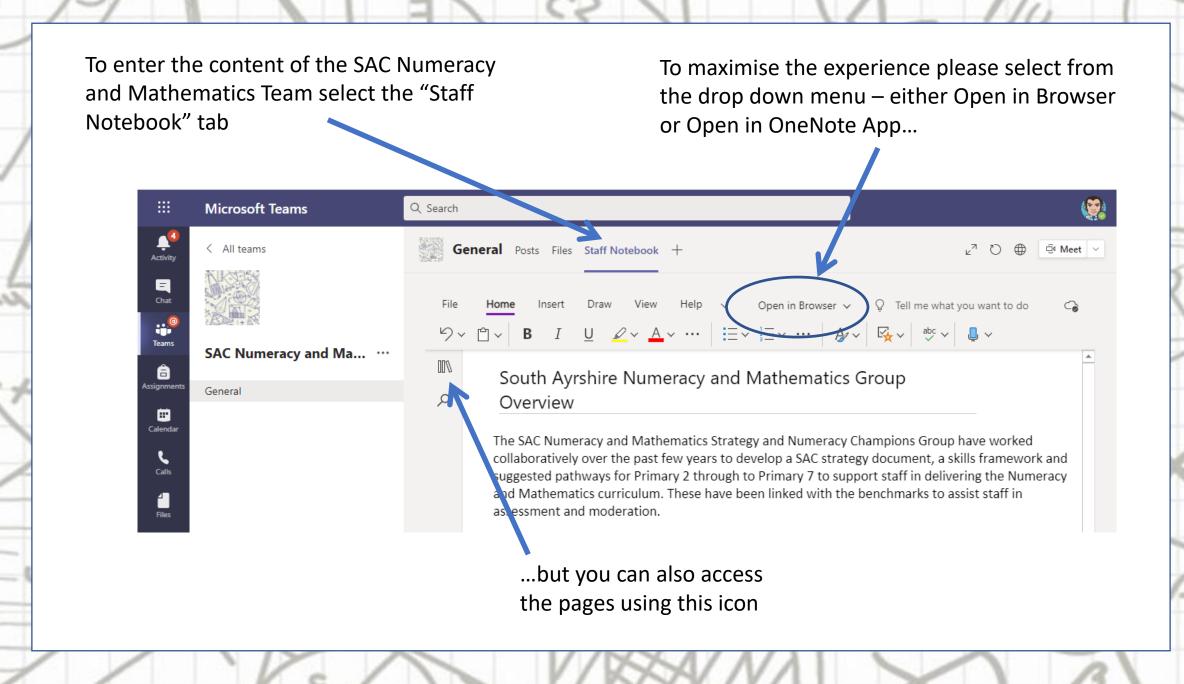

## Using the Browser or App

- Read through the welcome section
- The collaboration section is turned off

To access content

- Click on the Content Library
- Click on the SAC Numeracy tab to open the various pages
- Click on the pages that interest you