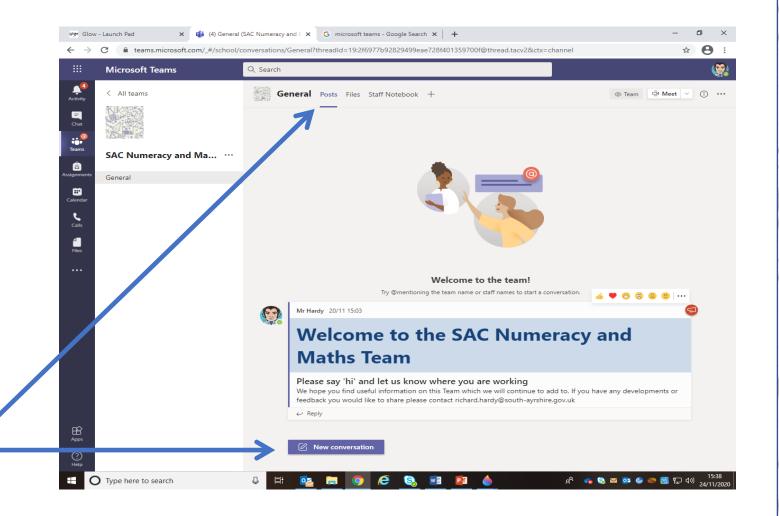

## pnpfnv8

When you enter the Team you will arrive at this page

Feel free to say hello and introduce yourself in the Post/conversation section