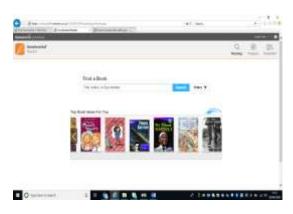

(5) To find a quiz for a book you have read just type the name of the book into the search tab as shown below.

Please do not worry if there is not a quiz available for the book read at home. The most important thing is to be reading on a daily basis. We recommend 20mins/day. Please just do what you can.