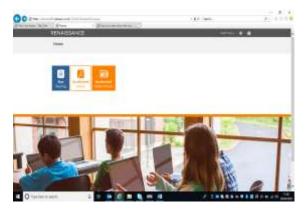

(2) Pupils will see the following screen and they add in their login and password

(3) Once logged on the following screen will appear.

(4) To access the quizzes when a book is completed pupils log in as described and then click on the "Accelerated Reader" tile.