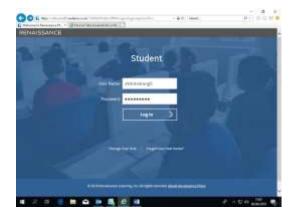

(2) Pupils will see the following screen and they add in their login and password

(3) Once logged on the following screen will appear.

(4) To access the quizzes when a book is completed pupils log in as described and then click on the "Accelerated Reader" tile.