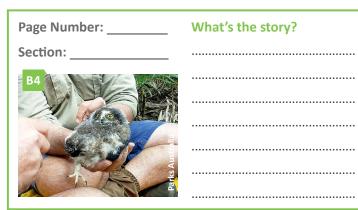

|                   |





| Page Number: | What's the story? |
|--------------|-------------------|
| Section:     |                   |
| B            |                   |
|              |                   |
|              |                   |
|              |                   |
| seb of the   |                   |
| Fac          |                   |

| Page Number: | What's the story? |
|--------------|-------------------|
| Section:     |                   |
| B6           |                   |
| Vie Sil      |                   |
|              |                   |
|              |                   |
| 12 WIT       |                   |
|              |                   |

| What's the story? |
|-------------------|
|                   |
|                   |
|                   |
|