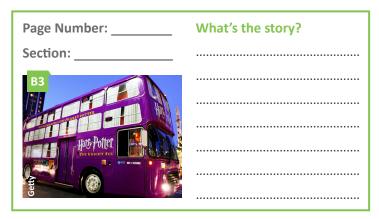

|                   |





| Page Number: | What's the story? |
|--------------|-------------------|
| Section:     |                   |
| B            |                   |
|              |                   |
|              |                   |
|              |                   |
| seb of the   |                   |
| Fac          |                   |

| Page Number: | What's the story? |
|--------------|-------------------|
| Section:     |                   |
| B6           |                   |
| Vie Sil      |                   |
|              |                   |
|              |                   |
| 12 WIT       |                   |
|              |                   |

| What's the story? |
|-------------------|
|                   |
|                   |
|                   |
|