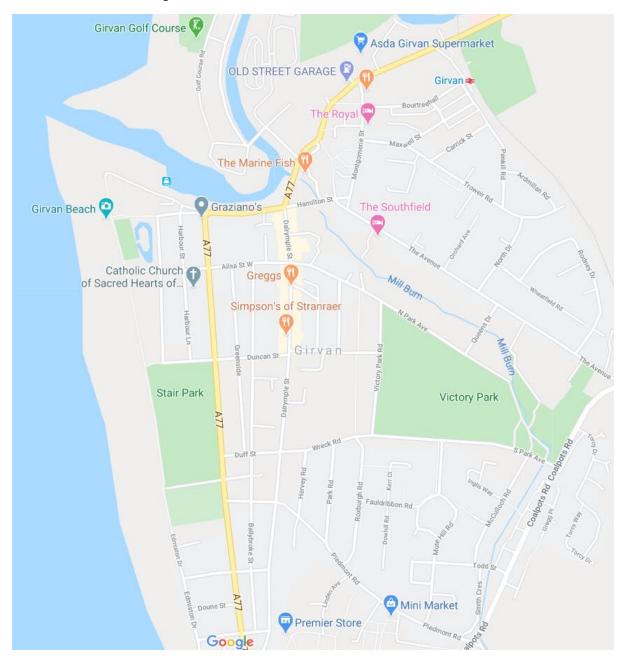

## Girvan Directions Challenge

Start at Greggs, go North on Dalrymple Street and turn onto Hamilton Street. Then go onto Montgomerie Street and go North. Take the next right. What street are you on now?

If you are at Girvan Railway Station, what direction would you go, to get to the golf course? Can you walk straight there in a straight line?

Which park in Girvan is the furthest to the west?

Can you note down directions from the Premier Store to the Mini Market?

\*Use google maps\* - the address of Sacred Heart Primary is inaccurate right now- what would you put for the address. (Sacred Heart Primary is currently sharing the same building as Girvan Primary)

Map out or note down directions for a nice walk in Girvan. Mr Gaffney is looking for new routes to take Bridget the dog on! (I live to the south of Girvan Primary)