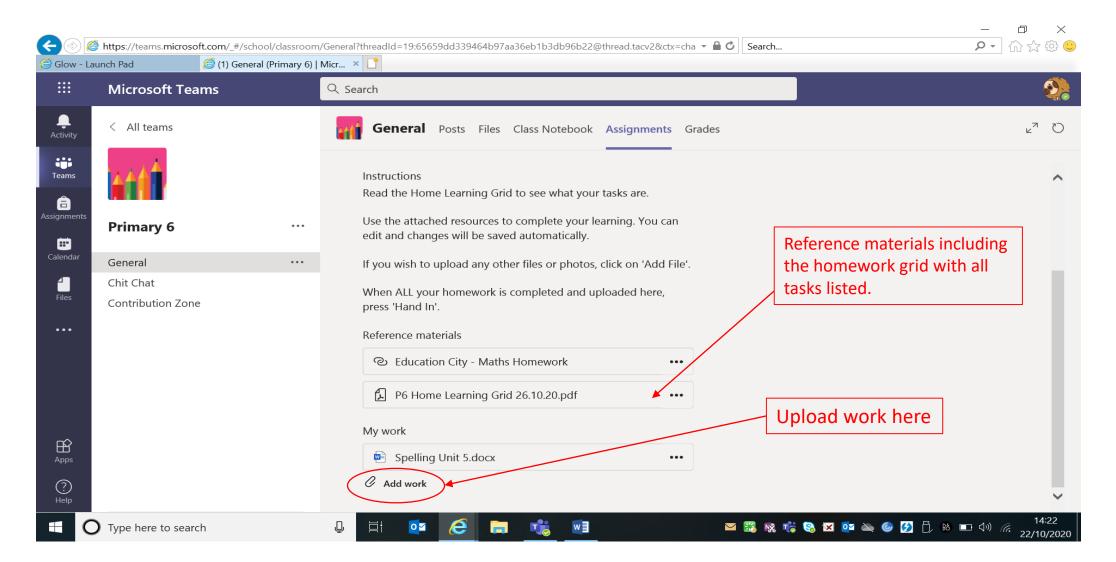

Assignments continued...

All materials needed and the homework grid will be stored under 'Reference Materials'.

Under 'My Work' is where files and photos can be uploaded by clicking 'Add Work'.

Template files may also be uploaded here by the class teacher which pupils can click to open and edit straight away. Changes will be automatically saved for each pupil.