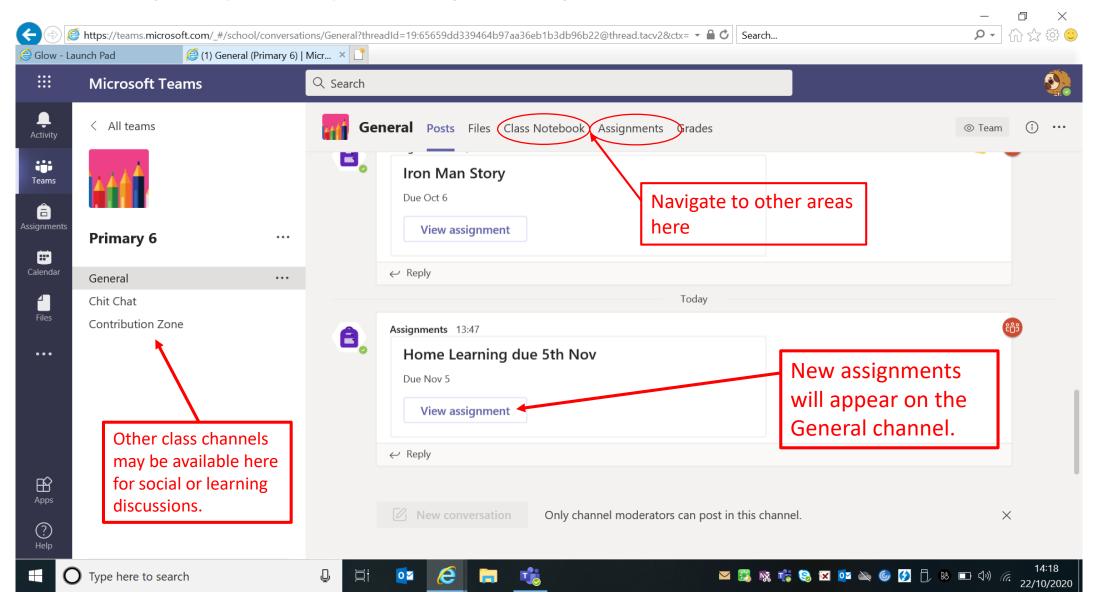

Teams will open on the General channel. The teacher will post announcements here and new assignments will appear here. The class teacher may set up other channels for different purposes such as learning discussions. The menu along the top is where you can navigate to Assignments and Class Notebook.

In the Assignments tab you can find new homework assignments. (P5-6) All materials are located here and this is also where you should upload completed tasks. Once everything is uploaded and ready to hand in, hit the 'Hand In' button. If you press it by mistake, you can simply press 'Undo Hand In'.