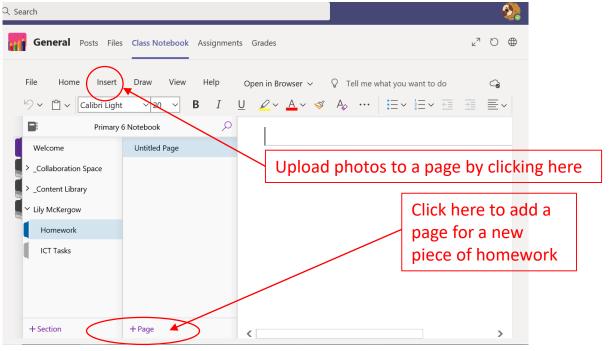

## **Class Notebook**

P7 home learning will mostly be completed on the notebook. Here are the areas you need to navigate around this. Changes made here are saved automatically.

| Q Search                                                                                          | Class Notebook Assignmen  | nts Grades ょってつ                                                                                                                                                                                                                                                                                                                                                                            |
|---------------------------------------------------------------------------------------------------|---------------------------|--------------------------------------------------------------------------------------------------------------------------------------------------------------------------------------------------------------------------------------------------------------------------------------------------------------------------------------------------------------------------------------------|
| Primary 6 🎙 Primary 6 Notebook                                                                    | Immersive                 | e Reader Open in Browser - 🕜 Help 🕑 Give Feedback to Microsoft 🚥                                                                                                                                                                                                                                                                                                                           |
| Di Primary (<br>Welcome                                                                           | 5 Notebook                | Welcome to Class Notebook                                                                                                                                                                                                                                                                                                                                                                  |
| <ul> <li>Collaboration Space</li> <li>Content Library</li> <li>ChiNd<sup>t</sup>syName</li> </ul> | FAQ: Class Notebook in Mi | Your OneNote Class Notebook is a digital noted<br>handwritten notes, attachments, links, voice, vid<br>Each notebook is organized into three parts:<br>1. Student Notebooks – A private space shared betweer<br>access every student notebook, while students can onl<br>2. Content Library – A read-only space where teachers of<br>3. Collaboration Space – A space where everyone in yo |