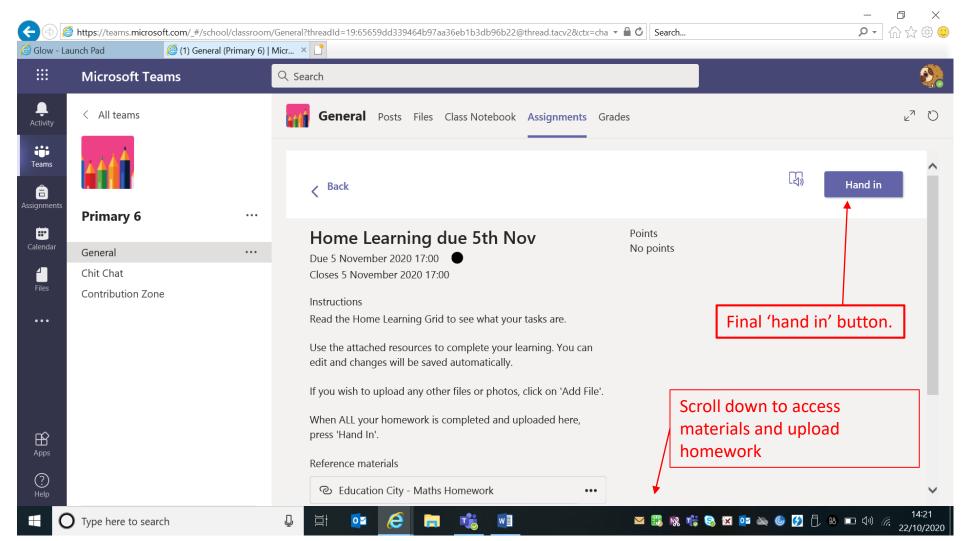

In the Assignments tab you can find new homework assignments. (P5-6) All materials are located here and this is also where you should upload completed tasks. Once everything is uploaded and ready to hand in, hit the 'Hand In' button. If you press it by mistake, you can simply press 'Undo Hand In'.

Assignments continued...

All materials needed and the homework grid will be stored under 'Reference Materials'.

Under 'My Work' is where files and photos can be uploaded by clicking 'Add Work'.

Template files may also be uploaded here by the class teacher which pupils can click to open and edit straight away. Changes will be automatically saved for each pupil.