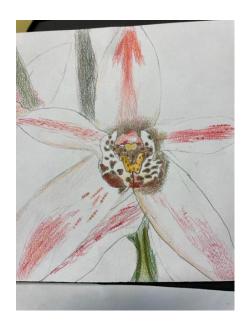

# Mrs Cairns' 'Piece of the Week'

This week's 'Piece of the Week' from Mrs Cairns is by Grant McClelland, Zoe Reid, Makenzi Thomson, Kyla Lyell, Cody Riddux and Amina Shaar - all S2. The pieces are colour studies of flowers using colour pencil. Pupils were focusing on applying light layers of pencil to aid the blending process to create a realistic effect.

Well done to all six pupils, fantastic effort! ©

Respect

Ambition

Community

Compassion

Respect

Ambition

Community