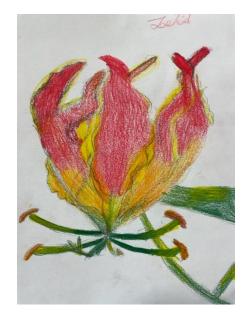

# Mrs Cairns' 'Piece of the Week'

This week's 'Piece of the Week' from Mrs Cairns is by Grant McClelland, Zoe Reid, Makenzi Thomson, Kyla Lyell, Cody Riddux and Amina Shaar - all S2. The pieces are colour studies of flowers using colour pencil. Pupils were focusing on applying light layers of pencil to aid the blending process to create a realistic effect.

Well done to all six pupils, fantastic effort! ©

Respect

Ambition

Community

Compassion

Respect

Ambition

Community