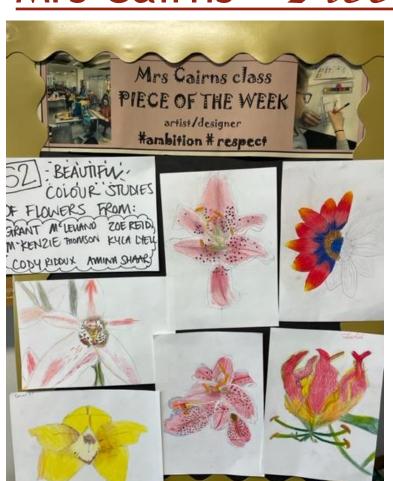

# Mrs Cairns' 'Piece of the Week'

This week's 'Piece of the Week' from Mrs Cairns is by Grant McClelland, Zoe Reid, Makenzi Thomson, Kyla Lyell, Cody Riddux and Amina Shaar - all S2. The pieces are colour studies of flowers using colour pencil. Pupils were focusing on applying light layers of pencil to aid the blending process to create a realistic effect.

Well done to all six pupils, fantastic effort! ©

Respect

Ambition

Community

Compassion

Respect

Ambition

Community