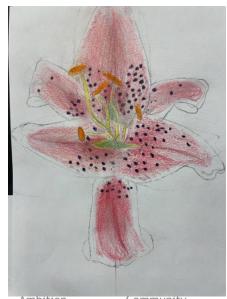

# Mrs Cairns' 'Piece of the Week'

This week's 'Piece of the Week' from Mrs Cairns is by Grant McClelland, Zoe Reid, Makenzi Thomson, Kyla Lyell, Cody Riddux and Amina Shaar - all S2. The pieces are colour studies of flowers using colour pencil. Pupils were focusing on applying light layers of pencil to aid the blending process to create a realistic effect.

Well done to all six pupils, fantastic effort! ©

Respect

Ambition

Community

Compassion

Respect

Ambition

Community