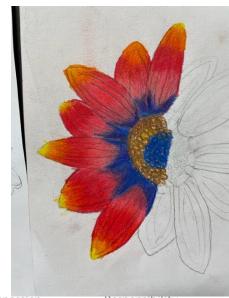

# Mrs Cairns' 'Piece of the Week'

This week's 'Piece of the Week' from Mrs Cairns is by Grant McClelland, Zoe Reid, Makenzi Thomson, Kyla Lyell, Cody Riddux and Amina Shaar - all S2. The pieces are colour studies of flowers using colour pencil. Pupils were focusing on applying light layers of pencil to aid the blending process to create a realistic effect.

Well done to all six pupils, fantastic effort! ©

Respect

Ambition

Community

Compassion

Respect

Ambition

Community