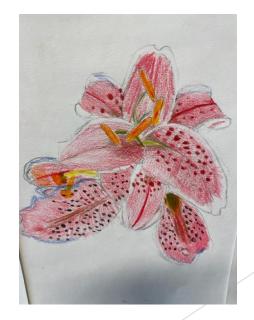

# Mrs Cairns' 'Piece of the Week'

This week's 'Piece of the Week' from Mrs Cairns is by Grant McClelland, Zoe Reid, Makenzi Thomson, Kyla Lyell, Cody Riddux and Amina Shaar - all S2. The pieces are colour studies of flowers using colour pencil. Pupils were focusing on applying light layers of pencil to aid the blending process to create a realistic effect.

Well done to all six pupils, fantastic effort! ©

Respect

Ambition

Community

Compassion

Respect

Ambition

Community