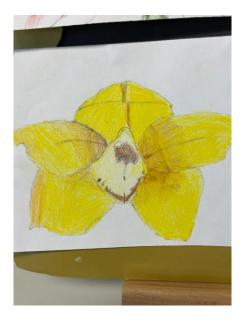

# Mrs Cairns' 'Piece of the Week'

This week's 'Piece of the Week' from Mrs Cairns is by Grant McClelland, Zoe Reid, Makenzi Thomson, Kyla Lyell, Cody Riddux and Amina Shaar - all S2. The pieces are colour studies of flowers using colour pencil. Pupils were focusing on applying light layers of pencil to aid the blending process to create a realistic effect.

Well done to all six pupils, fantastic effort! ©

Respect

Ambition

Community

Compassion

Respect

Ambition

Community