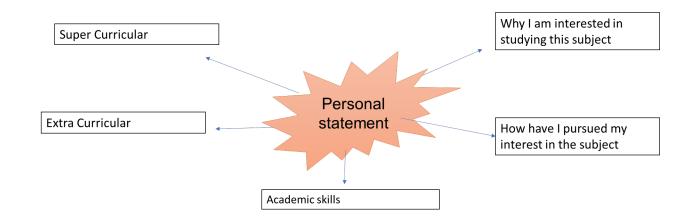

# What is the purpose of the Personal Statement?

- The personal statement gives you the opportunity to tell the University why they should pick you above other candidates.
- You must give the best account of yourself!
- Advice from University of Glasgow
- Applicants should demonstrate an understanding of the programme they are undertaking and commitment to the profession
- Useful to show where they have overcome adversities
- Should show holistic view of applicant
- If applicants apply for joint honours/multiple fields cover both areas and link transferable skills between subjects wouldn't be disadvantaged at UoG for choosing multiple different areas

## Getting started

- Do your research!
- Check entry requirements
- Check what skills are required

 Everything in your personal statement should aim to show that you have the skills and qualities they are looking for

#### Structure

- Paragraph 1 Why you have chosen this subject/course
- Paragraph 2 Academic skills
- Paragraph 3 Personal Skills: Work experience, volunteering
- Paragraph 4 Personal Skills: Extracurricular/Interests
- Paragraph 5 Conclusion