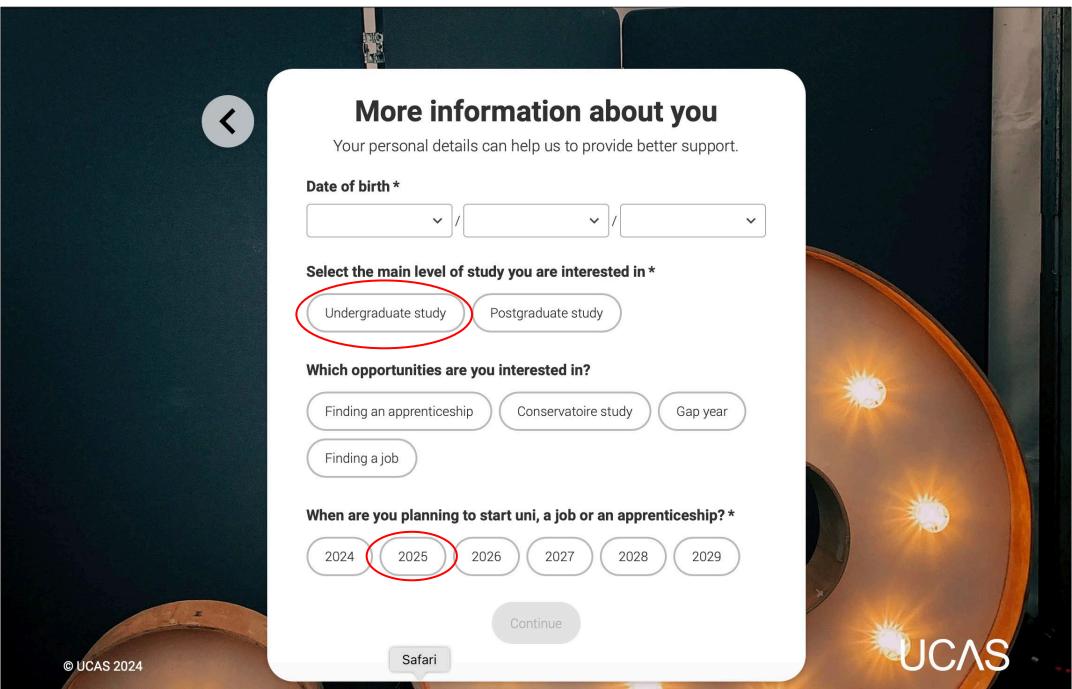

In which year do you want to start your studies?

Select the main level of study you are interested in

2025

Undergraduate (Uni and college degrees, an... >