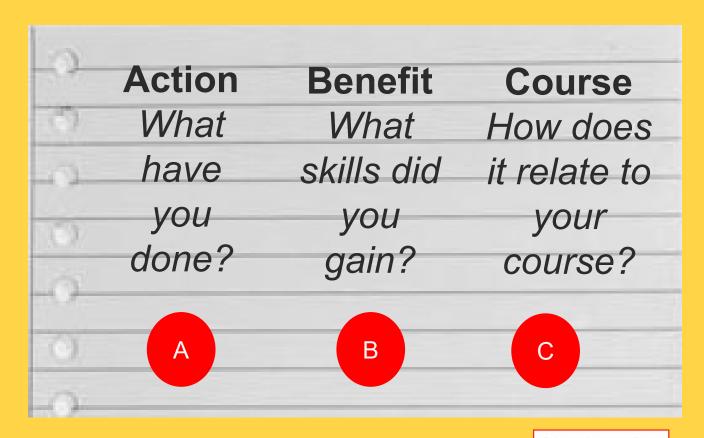

#### Structure

- Paragraph 1 Why you have chosen this subject/course
- Paragraph 2 Academic skills
- Paragraph 3 Personal Skills: Work experience, volunteering
- Paragraph 4 Personal Skills: Extracurricular/Interests
- Paragraph 5 Conclusion