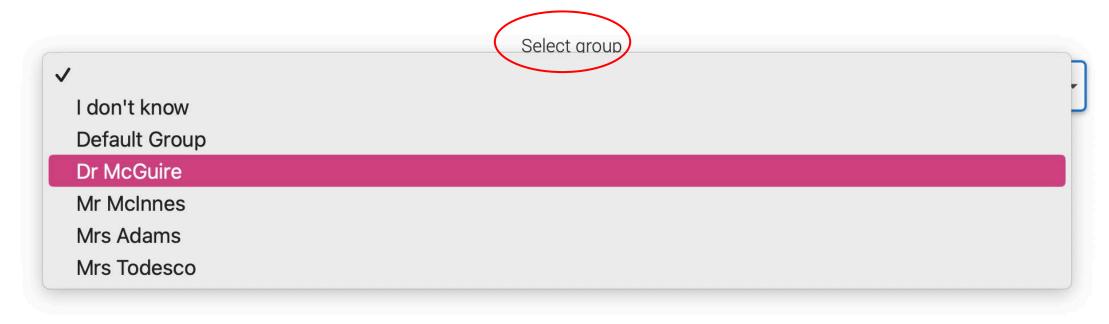

#### **Centre information**

Application linked to
Trinity High School, Renfrew

Group
Dr McGuire

Review and submit

CHOICES

PERSONAL STATEMENT

• •