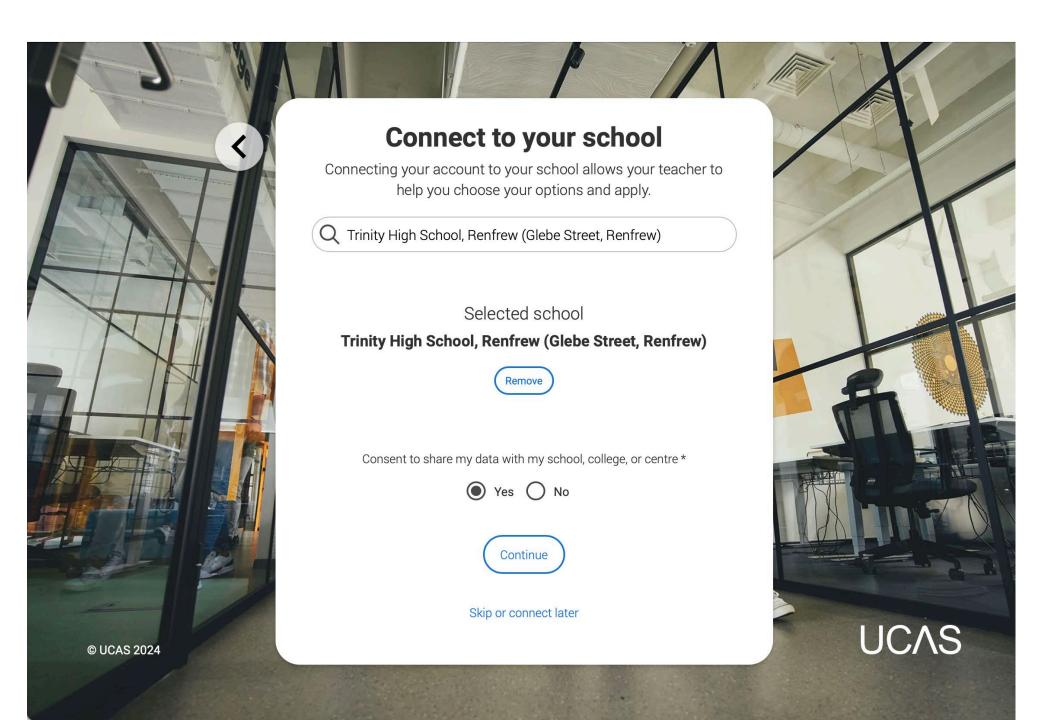

# Are you applying from a school, college, or centre?

Discover Applying Money & student life International

< Back

# Link to a school, college, or centre using a Buzzword

By entering the buzzword, you give your permission to share your application with your school, college or centre, so they can support you through the application process. To find out more about how your school, college or centre will be able to support your application and the information they will have access to please see here.

### **Trinity High School, Renfrew**

Glebe Street, Renfrew, Renfrewshire, PA4 8TP

Is this correct?