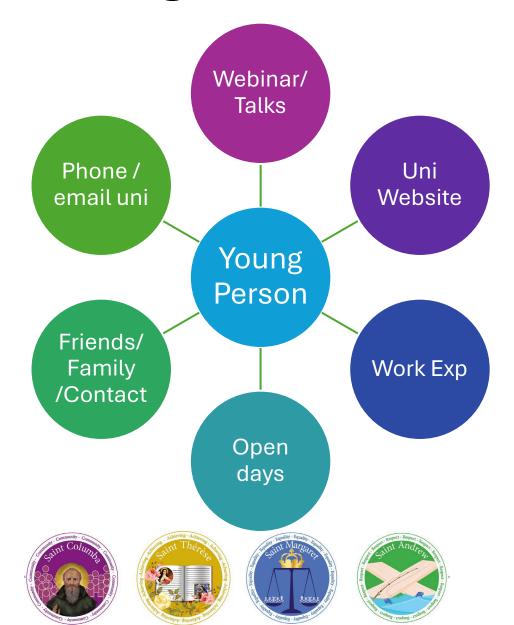

# What young people need to do.....

- Research the careers they are likely to be qualified for
- Research whether the career/profession suits their interests/personality. Talk to professionals, work experience, open days
- Keep an open mind e.g. the degree may give them the opportunity to apply for numerous career / employment / graduate schemes
- Check individual university websites