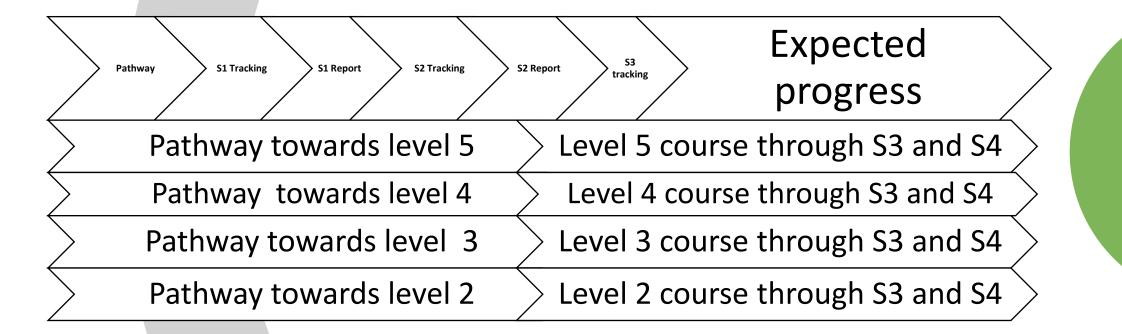

# Keeping you Informed of your child's progress - Learning

Tracking Report Parents' Evening Progress Report