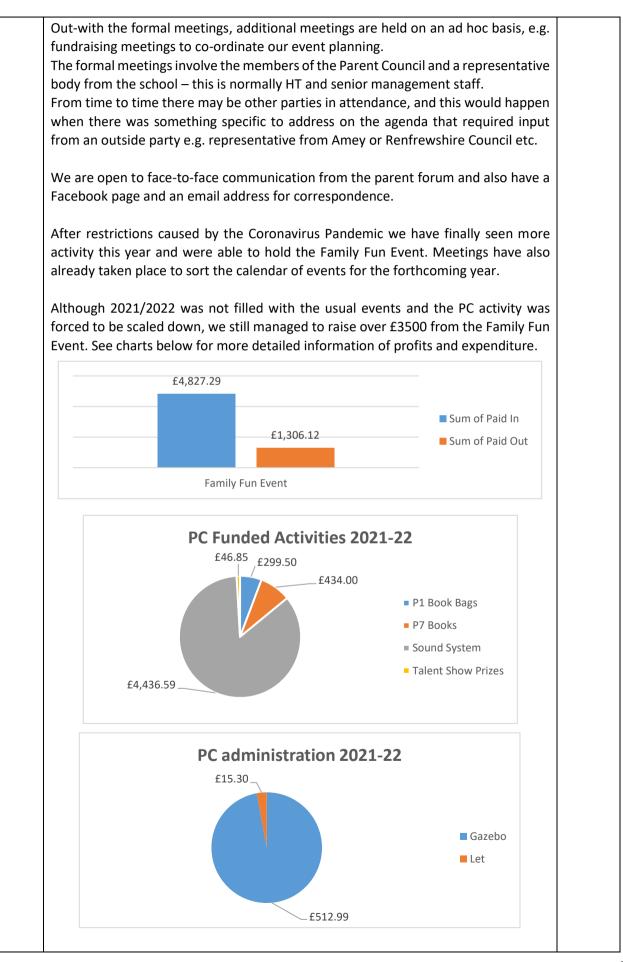

| -                                                                                                                  | _                                                                                                                                                                                                                                                                                                                                                                                                                                                                                                                                                                                                                                                                                                                                                                                                                                                                                                                                                                                                                                                                                                                                                                                       |                                                                                                                                                                                                                                                                                                                                                                                                                                                                                                                                                                                                                                                                                                                                                                                                                                                                                                                       |  |  |  |
|--------------------------------------------------------------------------------------------------------------------|-----------------------------------------------------------------------------------------------------------------------------------------------------------------------------------------------------------------------------------------------------------------------------------------------------------------------------------------------------------------------------------------------------------------------------------------------------------------------------------------------------------------------------------------------------------------------------------------------------------------------------------------------------------------------------------------------------------------------------------------------------------------------------------------------------------------------------------------------------------------------------------------------------------------------------------------------------------------------------------------------------------------------------------------------------------------------------------------------------------------------------------------------------------------------------------------|-----------------------------------------------------------------------------------------------------------------------------------------------------------------------------------------------------------------------------------------------------------------------------------------------------------------------------------------------------------------------------------------------------------------------------------------------------------------------------------------------------------------------------------------------------------------------------------------------------------------------------------------------------------------------------------------------------------------------------------------------------------------------------------------------------------------------------------------------------------------------------------------------------------------------|--|--|--|
| their friends and family together in a social capacity,                                                            | , while at the same time raising                                                                                                                                                                                                                                                                                                                                                                                                                                                                                                                                                                                                                                                                                                                                                                                                                                                                                                                                                                                                                                                                                                                                                        |                                                                                                                                                                                                                                                                                                                                                                                                                                                                                                                                                                                                                                                                                                                                                                                                                                                                                                                       |  |  |  |
| arena, attending Renfrewshire Parent Council Meetir<br>that need to get back to parents/guardians do. The          | ngs to ensure that any messages<br>ese meetings gather the Parent                                                                                                                                                                                                                                                                                                                                                                                                                                                                                                                                                                                                                                                                                                                                                                                                                                                                                                                                                                                                                                                                                                                       |                                                                                                                                                                                                                                                                                                                                                                                                                                                                                                                                                                                                                                                                                                                                                                                                                                                                                                                       |  |  |  |
| Internally, we brought a wide range of topics to the table on behalf of the Parent Forum, covering topics such as, |                                                                                                                                                                                                                                                                                                                                                                                                                                                                                                                                                                                                                                                                                                                                                                                                                                                                                                                                                                                                                                                                                                                                                                                         |                                                                                                                                                                                                                                                                                                                                                                                                                                                                                                                                                                                                                                                                                                                                                                                                                                                                                                                       |  |  |  |
| <ul><li>of Todholm Primary School</li><li>homework</li></ul>                                                       |                                                                                                                                                                                                                                                                                                                                                                                                                                                                                                                                                                                                                                                                                                                                                                                                                                                                                                                                                                                                                                                                                                                                                                                         |                                                                                                                                                                                                                                                                                                                                                                                                                                                                                                                                                                                                                                                                                                                                                                                                                                                                                                                       |  |  |  |
| Treasurer's Report                                                                                                 |                                                                                                                                                                                                                                                                                                                                                                                                                                                                                                                                                                                                                                                                                                                                                                                                                                                                                                                                                                                                                                                                                                                                                                                         |                                                                                                                                                                                                                                                                                                                                                                                                                                                                                                                                                                                                                                                                                                                                                                                                                                                                                                                       |  |  |  |
| AH presented a high-level overview of the PC funds:                                                                |                                                                                                                                                                                                                                                                                                                                                                                                                                                                                                                                                                                                                                                                                                                                                                                                                                                                                                                                                                                                                                                                                                                                                                                         |                                                                                                                                                                                                                                                                                                                                                                                                                                                                                                                                                                                                                                                                                                                                                                                                                                                                                                                       |  |  |  |
|                                                                                                                    |                                                                                                                                                                                                                                                                                                                                                                                                                                                                                                                                                                                                                                                                                                                                                                                                                                                                                                                                                                                                                                                                                                                                                                                         |                                                                                                                                                                                                                                                                                                                                                                                                                                                                                                                                                                                                                                                                                                                                                                                                                                                                                                                       |  |  |  |
| Carried Forward from Term 2020/2021                                                                                | £ 6991.36                                                                                                                                                                                                                                                                                                                                                                                                                                                                                                                                                                                                                                                                                                                                                                                                                                                                                                                                                                                                                                                                                                                                                                               |                                                                                                                                                                                                                                                                                                                                                                                                                                                                                                                                                                                                                                                                                                                                                                                                                                                                                                                       |  |  |  |
| Revenue 2021/2022*                                                                                                 | £ 3551.82                                                                                                                                                                                                                                                                                                                                                                                                                                                                                                                                                                                                                                                                                                                                                                                                                                                                                                                                                                                                                                                                                                                                                                               |                                                                                                                                                                                                                                                                                                                                                                                                                                                                                                                                                                                                                                                                                                                                                                                                                                                                                                                       |  |  |  |
| Sub Total                                                                                                          | £ 10,543.18                                                                                                                                                                                                                                                                                                                                                                                                                                                                                                                                                                                                                                                                                                                                                                                                                                                                                                                                                                                                                                                                                                                                                                             |                                                                                                                                                                                                                                                                                                                                                                                                                                                                                                                                                                                                                                                                                                                                                                                                                                                                                                                       |  |  |  |
|                                                                                                                    | this has been proposed to the school management to<br>The PC are always looking at new events in an atten-<br>their friends and family together in a social capacity,<br>funds for the school. Any suggestions are always we<br>Outside of the fundraising arena we are actively invo-<br>arena, attending Renfrewshire Parent Council Meetin<br>that need to get back to parents/guardians do. The<br>Council representatives from all schools within to<br>together for group discussion.<br>Internally, we brought a wide range of topics to the<br>Forum, covering topics such as,<br>school photographs<br>school photographs<br>school pitch/flooding<br>safety of children on the streets and the issued<br>of Todholm Primary School<br>homework<br>We were included in discussions and informed in mat<br>class structures<br>staffing<br>nursery<br>curriculum workshops<br>events<br>grants<br>funding applications<br>school holidays<br>school achievements<br><b>Treasurer's Report</b><br>AH presented a high-level overview of the PC funds:<br>Interim Balance Shee<br>As at 13 <sup>th</sup> September 2<br>Carried Forward from Term 2020/2021<br>Revenue 2021/2022* | Internally, we brought a wide range of topics to the table on behalf of the Parent<br>Forum, covering topics such as, <ul> <li>school photographs</li> <li>school photographs</li> <li>school pitch/flooding</li> <li>safety of children on the streets and the issue of parking on the roads outside of Todholm Primary School</li> <li>homework</li> </ul> <li>We were included in discussions and informed in many areas, such as <ul> <li>class structures</li> <li>staffing</li> <li>nursery</li> <li>curriculum workshops</li> <li>events</li> <li>grants</li> <li>funding applications</li> <li>school achievements</li> </ul> </li> <li>Treasurer's Report <ul> <li>AH presented a high-level overview of the PC funds:</li> <li>Interim Balance Sheet<br/>As at 13<sup>th</sup> September 2022</li> <li>Carried Forward from Term 2020/2021 f 6991.36</li> <li>Revenue 2021/2022* f 3551.82</li> </ul> </li> |  |  |  |

|   | Expenditure 2021/2022                                                                                                                                                                                                                                                                                                    | £ 5745.23                                                                                                               |  |  |  |
|---|--------------------------------------------------------------------------------------------------------------------------------------------------------------------------------------------------------------------------------------------------------------------------------------------------------------------------|-------------------------------------------------------------------------------------------------------------------------|--|--|--|
|   | Adjustments for P7 Hoodies**                                                                                                                                                                                                                                                                                             | <u>-£31.70</u>                                                                                                          |  |  |  |
|   | Current Balance                                                                                                                                                                                                                                                                                                          | £ 4766.25                                                                                                               |  |  |  |
|   |                                                                                                                                                                                                                                                                                                                          | 14700.23                                                                                                                |  |  |  |
|   | *Includes payment of £10 in error – notified to parent and requested bank details to transfer back<br>**Under and overpayment from parents resulting in £31.70 deficit to PC                                                                                                                                             |                                                                                                                         |  |  |  |
|   | onder and overpayment nom parents resulting in 131.70 denet to PC                                                                                                                                                                                                                                                        |                                                                                                                         |  |  |  |
|   | The above overview of accounts shows a true and accurate reflection of the current financial position of Todholm Primary School Parent Council as at the date noted above and is supported by the records kept by the Treasurer and validated by the Vice Chair. These records are available for inspection as required. |                                                                                                                         |  |  |  |
|   | Andrea Harkin (Treasurer during this period)                                                                                                                                                                                                                                                                             |                                                                                                                         |  |  |  |
|   | Approved by Yvonne Kerr (Vice-Chair)                                                                                                                                                                                                                                                                                     |                                                                                                                         |  |  |  |
| 4 | Amendments to the Constitution                                                                                                                                                                                                                                                                                           |                                                                                                                         |  |  |  |
|   | <ul> <li>No amendments at present</li> <li>We may however want to add the new see this as a key role in communicating parent forum and community</li> </ul>                                                                                                                                                              |                                                                                                                         |  |  |  |
|   |                                                                                                                                                                                                                                                                                                                          |                                                                                                                         |  |  |  |
| 5 | AOB                                                                                                                                                                                                                                                                                                                      |                                                                                                                         |  |  |  |
| 5 | AOB<br>AH thanked all members of the parent forum forum for contributions and efforts both in the fundraising                                                                                                                                                                                                            |                                                                                                                         |  |  |  |
| 5 | AH thanked all members of the parent forum f                                                                                                                                                                                                                                                                             | arena and to daily life at the school.<br>Trane and her staff for their ongoing<br>day to day running of the school and |  |  |  |
| 5 | AH thanked all members of the parent forum f<br>contributions and efforts both in the fundraising<br>AH also took the opportunity to thank Mrs Coch<br>commitment and drive that is so evident in the                                                                                                                    | arena and to daily life at the school.<br>Trane and her staff for their ongoing<br>day to day running of the school and |  |  |  |