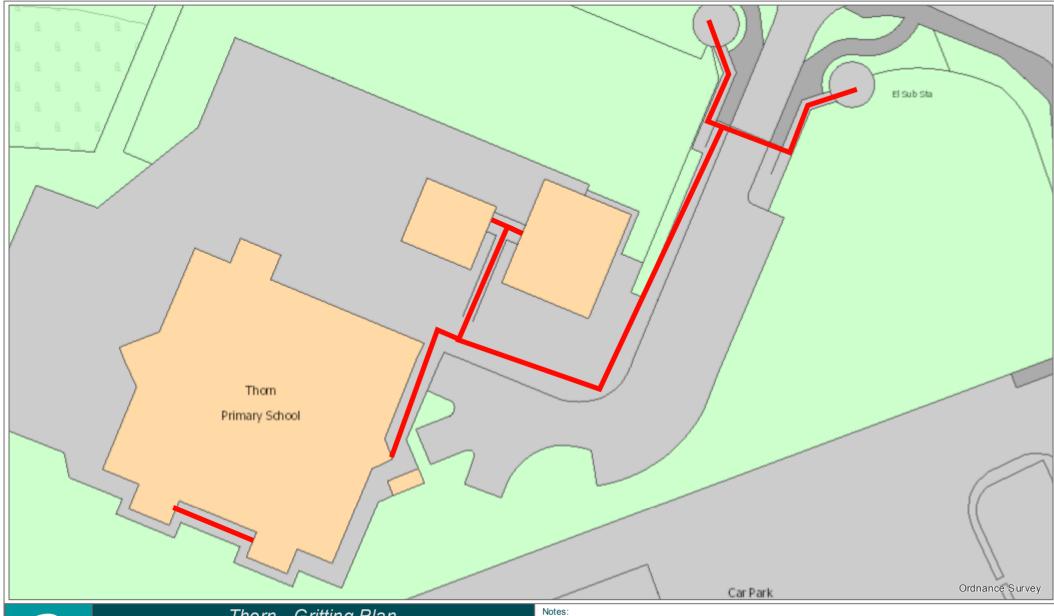

## Thorn - Gritting Plan

Ordnance Survey Mapping - © Crown Copyright and database right 2016. All rights reserved. Ordnance Survey Licence number 100023417. Aerial Photography 2009 - Cities Revealed ® copyright by The Geoinformation ® Group, 2009 and Crown Copyright © All rights reserved. Aerial Photography 2004/6 - © 2004 Getmapping plc © 2006 Getmapping plc Aerial Photography 2001 - Cities Revealed ® copyright by The Geoinformation ® Group, 2009 and Crown Copyright © All rights reserved. Historic Map Data - © Crown Copyright and Landmark Information Group Limited 2016. All rights reserved.