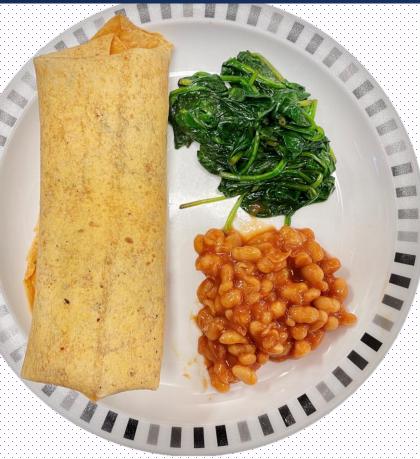

#### Week 3 Menu\*

| Monday                                                                           | Tuesday                                                                                  | Wednesday                                                                                | Thursday                                                                              | Friday                                                                                          |
|----------------------------------------------------------------------------------|------------------------------------------------------------------------------------------|------------------------------------------------------------------------------------------|---------------------------------------------------------------------------------------|-------------------------------------------------------------------------------------------------|
| Soup                                                                             | Soup                                                                                     | Soup                                                                                     | Soup                                                                                  | Soup                                                                                            |
| SO2301                                                                           | SO2304                                                                                   | SO2301                                                                                   | SO2302                                                                                | SO2301                                                                                          |
| Vegetable Soup (ve)                                                              | Vegetable & Rice Soup (ve)                                                               | Vegetable Soup (ve)                                                                      | Tangy Tomato Soup                                                                     | Vegetable Soup (ve)                                                                             |
| Main                                                                             | Main                                                                                     | Main                                                                                     | Main                                                                                  | Main                                                                                            |
| MA2320                                                                           | MA2322                                                                                   | MA2324                                                                                   | MA2325                                                                                | MA2326                                                                                          |
| Chicken Biryani<br>(Carrot, Mexican-Style Corn Salad)                            | Meatball Sub Melt<br>(Rainbow Salad, Coleslaw)                                           | BBQ Pepper & Beans Fajita (ve) (Baked Beans, Spinach Salad)                              | Bubble Fish & Chips<br>(Rainbow Salad, Coleslaw)<br>(serve with condiment)            | Simply Perfect Spaghetti Bolognese<br>with Garlic Bread<br>(Broccoli, Mexican-Style Corn Salad) |
| Main                                                                             | Main                                                                                     | Main                                                                                     | Main                                                                                  | Main                                                                                            |
| MA2321                                                                           | MA2328, 2329, 2330                                                                       | MA2323                                                                                   | MA2307, 2308                                                                          | MA2327, 2304                                                                                    |
| Vegetable Samosas<br>with Chutney Dip (ve)<br>(Carrot, Mexican-Style Corn Salad) | Selection of Sandwich<br>(Cheese (v), Tuna Mayo,<br>Turkey)<br>(Rainbow Salad, Coleslaw) | Sausage Roll with Potato Wedges (ve) (Baked Beans, Spinach Salad) (serve with condiment) | Selection of Jacket Potato<br>(Cheese (v), or Beans (v))<br>(Rainbow Salad, Coleslaw) | Hawaiian Pizza /<br>Margherita Pizza (v)<br>(Broccoli, Mexican-Style Corn Salad)                |
| Dessert                                                                          | Dessert                                                                                  | Dessert                                                                                  | Dessert                                                                               | Dessert                                                                                         |
| DE2305                                                                           | DE2304                                                                                   | DE2302                                                                                   | DE2303                                                                                | DE2301                                                                                          |
| Vanilla Ice Cream (v)                                                            | Oaty Flapjack (v)                                                                        | Fruity Yoghurt (v)                                                                       | Fruit Salad with Honey<br>Lemon Dressing (ve)                                         | Orange Jelly (ve)                                                                               |