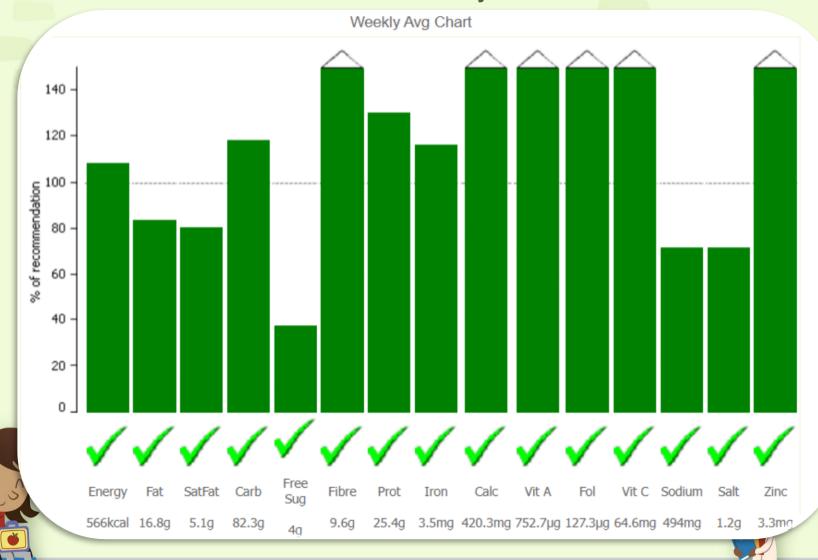

|  |  |
| 5      | 6  | 7  | 8  | 9  | 10 | 11 |  |  |  |  |
| 12     | 13 | 14 | 15 | 16 | 17 | 18 |  |  |  |  |
| 19     | 20 | 21 | 22 | 23 | 24 | 25 |  |  |  |  |
| 26     | 27 | 28 | 29 | 30 | 31 |    |  |  |  |  |

| DECEMBER |    |    |    |    |    |    |  |  |  |  |
|----------|----|----|----|----|----|----|--|--|--|--|
| M        | Т  | W  | Т  | F  | S  | S  |  |  |  |  |
|          |    |    |    |    |    | 1  |  |  |  |  |
| 2        | 3  | 4  | 5  | 6  | 7  | 8  |  |  |  |  |
| 9        | 10 | 11 | 12 | 13 | 14 | 15 |  |  |  |  |
| 16       | 17 | 18 | 19 | 20 | 21 | 22 |  |  |  |  |
| 23       | 24 | 25 | 26 | 27 | 28 | 29 |  |  |  |  |
| 30       | 31 |    |    |    |    |    |  |  |  |  |

Week 1 Week 2 Week 3



## Nutritional Analysis Report 2023/2024 Primary Week 1





## 2023/2024 Primary



#### Week 1 Menu\*

| Monday                                                                    | Tuesday                                                                                  | Wednesday                                                    | Thursday                                                                              | Friday                                                              |
|---------------------------------------------------------------------------|------------------------------------------------------------------------------------------|--------------------------------------------------------------|---------------------------------------------------------------------------------------|-------------------------------------------