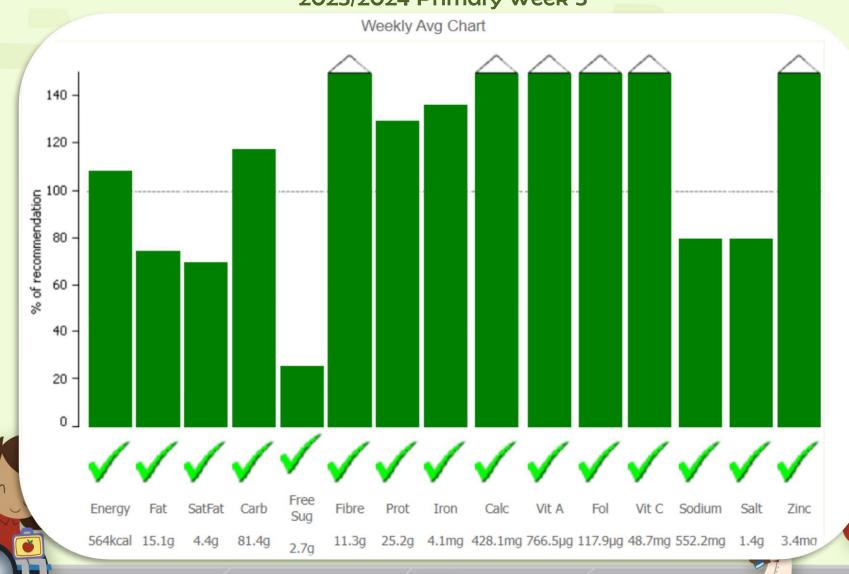

## Nutritional Analysis Report

#### 2023/2024 Primary Week 3

## 2023/2024 Primary

#### Week 3 Menu\*

| Monday                                                                           | Tuesday                                                                                  | Wednesday                                                                                | Thursday                                                                              | Friday                                                                                          |
|----------------------------------------------------------------------------------|------------------------------------------------------------------------------------------|------------------------------------------------------------------------------------------|---------------------------------------------------------------------------------------|-------------------------------------------------------------------------------------------------|
| Soup                                                                             | Soup                                                                                     | Soup                                                                                     | Soup                                                                                  | Soup                                                                                            |
| SO2301                                                                           | SO2304                                                                                   | SO2301                                                                                   | SO2302                                                                                | SO2301                                                                                          |
| Vegetable Soup (ve)                                                              | Vegetable & Rice Soup (ve)                                                               | Vegetable Soup (ve)                                                                      | Tangy Tomato Soup                                                                     | Vegetable Soup (ve)                                                                             |
| Main                                                                             | Main                                                                                     | Main                                                                                     | Main                                                                                  | Main                                                                                            |
| MA2320                                                                           | MA2322                                                                                   | MA2324                                                                                   | MA2325                                                                                | MA2326                                                                                          |
| Chicken Biryani<br>(Carrot, Mexican-Style Corn Salad)                            | Meatball Sub Melt<br>(Rainbow Salad, Coleslaw)                                           | BBQ Pepper & Beans Fajita (ve) (Baked Beans, Spinach Salad)                              | Bubble Fish & Chips<br>(Rainbow Salad, Coleslaw)<br>(serve with condiment)            | Simply Perfect Spaghetti Bolognese<br>with Garlic Bread<br>(Broccoli, Mexican-Style Corn Salad) |
| Main                                                                             | Main                                                                                     | Main                                                                                     | Main                                                                                  | Main                                                                                            |
| MA2321                                                                           | MA2328, 2329, 2330                                                                       | MA2323                                                                                   | MA2307, 2308                                                                          | MA2327, 2304                                                                                    |
| Vegetable Samosas<br>with Chutney Dip (ve)<br>(Carrot, Mexican-Style Corn Salad) | Selection of Sandwich<br>(Cheese (v), Tuna Mayo,<br>Turkey)<br>(Rainbow Salad, Coleslaw) | Sausage Roll with Potato Wedges (ve) (Baked Beans, Spinach Salad) (serve with condiment) | Selection of Jacket Potato<br>(Cheese (v), or Beans (v))<br>(Rainbow Salad, Coleslaw) | Hawaiian Pizza /<br>Margherita Pizza (v)<br>(Broccoli, Mexican-Style Corn Salad)                |
| Dessert                                                                          | Dessert                                                                                  | Dessert                                                                                  | Dessert                                                                               | Dessert                                                                                         |
| DE2305                                                                           | DE2304                                                                                   | DE2302                                                                                   | DE2303                                                                                | DE2301                                                                                          |
| Vanilla Ice Cream (v)                                                            | Oaty Flapjack (v)                                                                        | Fruity Yoghurt (v)                                                                       | Fruit Salad with Honey<br>Lemon Dressing (ve)                                         | Orange Jelly (ve)                                                                               |