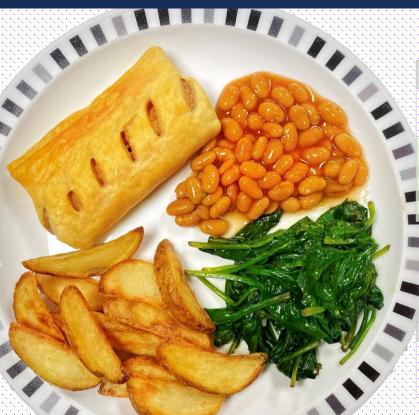

#### Week 3 Menu\*

| Monday                                                                           | Tuesday                                                                                  | Wednesday                                                                                | Thursday                                                                              | Friday                                                                                          |
|----------------------------------------------------------------------------------|------------------------------------------------------------------------------------------|------------------------------------------------------------------------------------------|---------------------------------------------------------------------------------------|-------------------------------------------------------------------------------------------------|
| Soup                                                                             | Soup                                                                                     | Soup                                                                                     | Soup                                                                                  | Soup                                                                                            |
| SO2301                                                                           | SO2304                                                                                   | SO2301                                                                                   | SO2302                                                                                | SO2301                                                                                          |
| Vegetable Soup (ve)                                                              | Vegetable & Rice Soup (ve)                                                               | Vegetable Soup (ve)                                                                      | Tangy Tomato Soup                                                                     | Vegetable Soup (ve)                                                                             |
| Main                                                                             | Main                                                                                     | Main                                                                                     | Main                                                                                  | Main                                                                                            |
| MA2320                                                                           | MA2322                                                                                   | MA2324                                                                                   | MA2325                                                                                | MA2326                                                                                          |
| Chicken Biryani<br>(Carrot, Mexican-Style Corn Salad)                            | Meatball Sub Melt<br>(Rainbow Salad, Coleslaw)                                           | BBQ Pepper & Beans Fajita (ve) (Baked Beans, Spinach Salad)                              | Bubble Fish & Chips<br>(Rainbow Salad, Coleslaw)<br>(serve with condiment)            | Simply Perfect Spaghetti Bolognese<br>with Garlic Bread<br>(Broccoli, Mexican-Style Corn Salad) |
| Main                                                                             | Main                                                                                     | Main                                                                                     | Main                                                                                  | Main                                                                                            |
| MA2321                                                                           | MA2328, 2329, 2330                                                                       | MA2323                                                                                   | MA2307, 2308                                                                          | MA2327, 2304                                                                                    |
| Vegetable Samosas<br>with Chutney Dip (ve)<br>(Carrot, Mexican-Style Corn Salad) | Selection of Sandwich<br>(Cheese (v), Tuna Mayo,<br>Turkey)<br>(Rainbow Salad, Coleslaw) | Sausage Roll with Potato Wedges (ve) (Baked Beans, Spinach Salad) (serve with condiment) | Selection of Jacket Potato<br>(Cheese (v), or Beans (v))<br>(Rainbow Salad, Coleslaw) | Hawaiian Pizza /<br>Margherita Pizza (v)<br>(Broccoli, Mexican-Style Corn Salad)                |
| Dessert                                                                          | Dessert                                                                                  | Dessert                                                                                  | Dessert                                                                               | Dessert                                                                                         |
| DE2305                                                                           | DE2304                                                                                   | DE2302                                                                                   | DE2303                                                                                | DE2301                                                                                          |
| Vanilla Ice Cream (v)                                                            | Oaty Flapjack (v)                                                                        | Fruity Yoghurt (v)                                                                       | Fruit Salad with Honey<br>Lemon Dressing (ve)                                         | Orange Jelly (ve)                                                                               |