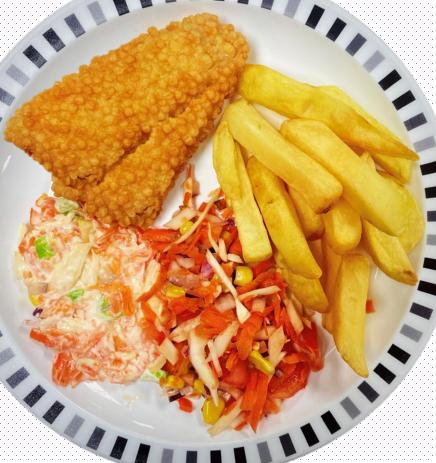

#### Week 3 Menu\*

| Monday                                                                           | Tuesday                                                                                  | Wednesday                                                                                | Thursday                                                                              | Friday                                                                                          |
|----------------------------------------------------------------------------------|------------------------------------------------------------------------------------------|------------------------------------------------------------------------------------------|---------------------------------------------------------------------------------------|-------------------------------------------------------------------------------------------------|
| Soup                                                                             | Soup                                                                                     | Soup                                                                                     | Soup                                                                                  | Soup                                                                                            |
| SO2301                                                                           | SO2304                                                                                   | SO2301                                                                                   | SO2302                                                                                | SO2301                                                                                          |
| Vegetable Soup (ve)                                                              | Vegetable & Rice Soup (ve)                                                               | Vegetable Soup (ve)                                                                      | Tangy Tomato Soup                                                                     | Vegetable Soup (ve)                                                                             |
| Main                                                                             | Main                                                                                     | Main                                                                                     | Main                                                                                  | Main                                                                                            |
| MA2320                                                                           | MA2322                                                                                   | MA2324                                                                                   | MA2325                                                                                | MA2326                                                                                          |
| Chicken Biryani<br>(Carrot, Mexican-Style Corn Salad)                            | Meatball Sub Melt<br>(Rainbow Salad, Coleslaw)                                           | BBQ Pepper & Beans Fajita (ve) (Baked Beans, Spinach Salad)                              | Bubble Fish & Chips<br>(Rainbow Salad, Coleslaw)<br>(serve with condiment)            | Simply Perfect Spaghetti Bolognese<br>with Garlic Bread<br>(Broccoli, Mexican-Style Corn Salad) |
| Main                                                                             | Main                                                                                     | Main                                                                                     | Main                                                                                  | Main                                                                                            |
| MA2321                                                                           | MA2328, 2329, 2330                                                                       | MA2323                                                                                   | MA2307, 2308                                                                          | MA2327, 2304                                                                                    |
| Vegetable Samosas<br>with Chutney Dip (ve)<br>(Carrot, Mexican-Style Corn Salad) | Selection of Sandwich<br>(Cheese (v), Tuna Mayo,<br>Turkey)<br>(Rainbow Salad, Coleslaw) | Sausage Roll with Potato Wedges (ve) (Baked Beans, Spinach Salad) (serve with condiment) | Selection of Jacket Potato<br>(Cheese (v), or Beans (v))<br>(Rainbow Salad, Coleslaw) | Hawaiian Pizza /<br>Margherita Pizza (v)<br>(Broccoli, Mexican-Style Corn Salad)                |
| Dessert                                                                          | Dessert                                                                                  | Dessert                                                                                  | Dessert                                                                               | Dessert                                                                                         |
| DE2305                                                                           | DE2304                                                                                   | DE2302                                                                                   | DE2303                                                                                | DE2301                                                                                          |
| Vanilla Ice Cream (v)                                                            | Oaty Flapjack (v)                                                                        | Fruity Yoghurt (v)                                                                       | Fruit Salad with Honey<br>Lemon Dressing (ve)                                         | Orange Jelly (ve)                                                                               |