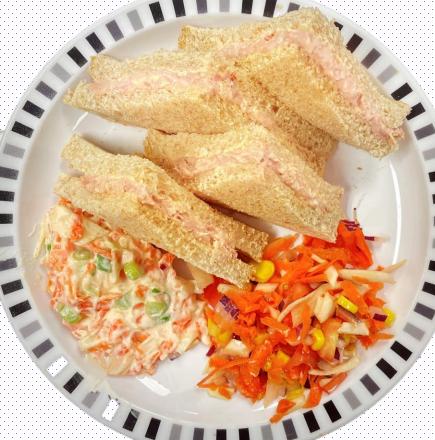

#### Week 2 Menu\*

| Monday                                                                | Tuesday                                                                                  | Wednesday                                                         | Thursday                                                                                       | Friday                                                                        |
|-----------------------------------------------------------------------|------------------------------------------------------------------------------------------|-------------------------------------------------------------------|------------------------------------------------------------------------------------------------|-------------------------------------------------------------------------------|
| Soup                                                                  | Soup                                                                                     | Soup                                                              | Soup                                                                                           | Soup                                                                          |
| SO2301                                                                | SO2303                                                                                   | SO2301                                                            | SO2302                                                                                         | SO2301                                                                        |
| Vegetable Soup (ve)                                                   | Leek & Potato Soup (ve)                                                                  | Vegetable Soup (ve)                                               | Tangy Tomato Soup (ve)                                                                         | Vegetable Soup (ve)                                                           |
| Main                                                                  | Main                                                                                     | Main                                                              | Main                                                                                           | Main                                                                          |
| MA2311                                                                | MA2313                                                                                   | MA2314                                                            | MA2316                                                                                         | MA2318                                                                        |
| Stack Your Beef Burger Oven Chips (Broccoli) (serve with condiment)   | Creamy Chicken Potato-<br>Topped Pie<br>(Rainbow Salad, Coleslaw)                        | Gnocchi & Tomato Bake<br>with Garlic Bread (v)<br>(Spinach Salad) | Crispy Salmon Bites with Baked Sweet Potato Fries (Peas, Rainbow Salad) (serve with condiment) | Jumbo Hot Dog<br>(Carrot, Mexican-Style Corn Salad)<br>(serve with condiment) |
| Main                                                                  | Main                                                                                     | Main                                                              | Main                                                                                           | Main                                                                          |
| MA2312, MA2312V                                                       | MA2328, 2329, 2330                                                                       | MA2315                                                            | MA2317, MA2317V                                                                                | MA2319                                                                        |
| Tuna Mayo Pasta / Herby Tomato Pasta (v) With Garlic Bread (Broccoli) | Selection of Sandwich<br>(Cheese (v), Tuna Mayo,<br>Turkey)<br>(Rainbow Salad, Coleslaw) | Zingy Chipotle Burrito (ve)<br>(Spinach Salad)                    | Chicken Katsu Curry / Quorn Katsu Curry (ve) with Rice (Peas, Rainbow Salad)                   | Egg Stir-Fried Rice Noodles (v)<br>(Carrot, Mexican-Style Corn Salad)         |
| Dessert                                                               | Dessert                                                                                  | Dessert                                                           | Dessert                                                                                        | Dessert                                                                       |
| DE2302                                                                | DE2301                                                                                   | DE2304                                                            | DE2303                                                                                         | DE2305                                                                        |
| Fruity Yoghurt (v)                                                    | Orange Jelly (ve)                                                                        | Oaty Flapjack (v)                                                 | Fruit Salad with Honey Lemon Dressing (ve)                                                     | Vanilla Ice Cream (v)                                                         |