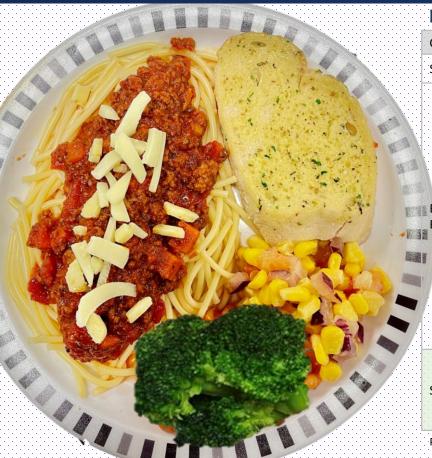

#### Week 3 Menu\*

| Monday                                                                           | Tuesday                                                                                  | Wednesday                                                                                | Thursday                                                                              | Friday                                                                                          |
|----------------------------------------------------------------------------------|------------------------------------------------------------------------------------------|------------------------------------------------------------------------------------------|---------------------------------------------------------------------------------------|-------------------------------------------------------------------------------------------------|
| Soup                                                                             | Soup                                                                                     | Soup                                                                                     | Soup                                                                                  | Soup                                                                                            |
| SO2301                                                                           | SO2304                                                                                   | SO2301                                                                                   | SO2302                                                                                | SO2301                                                                                          |
| Vegetable Soup (ve)                                                              | Vegetable & Rice Soup (ve)                                                               | Vegetable Soup (ve)                                                                      | Tangy Tomato Soup                                                                     | Vegetable Soup (ve)                                                                             |
| Main                                                                             | Main                                                                                     | Main                                                                                     | Main                                                                                  | Main                                                                                            |
| MA2320                                                                           | MA2322                                                                                   | MA2324                                                                                   | MA2325                                                                                | MA2326                                                                                          |
| Chicken Biryani<br>(Carrot, Mexican-Style Corn Salad)                            | Meatball Sub Melt<br>(Rainbow Salad, Coleslaw)                                           | BBQ Pepper & Beans Fajita (ve) (Baked Beans, Spinach Salad)                              | Bubble Fish & Chips<br>(Rainbow Salad, Coleslaw)<br>(serve with condiment)            | Simply Perfect Spaghetti Bolognese<br>with Garlic Bread<br>(Broccoli, Mexican-Style Corn Salad) |
| Main                                                                             | Main                                                                                     | Main                                                                                     | Main                                                                                  | Main                                                                                            |
| MA2321                                                                           | MA2328, 2329, 2330                                                                       | MA2323                                                                                   | MA2307, 2308                                                                          | MA2327, 2304                                                                                    |
| Vegetable Samosas<br>with Chutney Dip (ve)<br>(Carrot, Mexican-Style Corn Salad) | Selection of Sandwich<br>(Cheese (v), Tuna Mayo,<br>Turkey)<br>(Rainbow Salad, Coleslaw) | Sausage Roll with Potato Wedges (ve) (Baked Beans, Spinach Salad) (serve with condiment) | Selection of Jacket Potato<br>(Cheese (v), or Beans (v))<br>(Rainbow Salad, Coleslaw) | Hawaiian Pizza /<br>Margherita Pizza (v)<br>(Broccoli, Mexican-Style Corn Salad)                |
| Dessert                                                                          | Dessert                                                                                  | Dessert                                                                                  | Dessert                                                                               | Dessert                                                                                         |
| DE2305                                                                           | DE2304                                                                                   | DE2302                                                                                   | DE2303                                                                                | DE2301                                                                                          |
| Vanilla Ice Cream (v)                                                            | Oaty Flapjack (v)                                                                        | Fruity Yoghurt (v)                                                                       | Fruit Salad with Honey<br>Lemon Dressing (ve)                                         | Orange Jelly (ve)                                                                               |