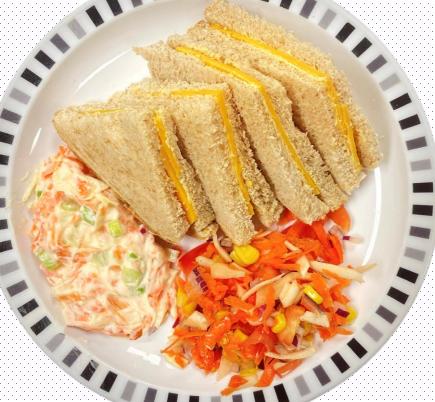

#### Week 1 Menu\*

| Monday                                                                    | Tuesday                                                                                  | Wednesday                                                    | Thursday                                                                              | Friday                                                              |
|---------------------------------------------------------------------------|------------------------------------------------------------------------------------------|--------------------------------------------------------------|---------------------------------------------------------------------------------------|---------------------------------------------------------------------|
| Soup                                                                      | Soup                                                                                     | Soup                                                         | Soup                                                                                  | Soup                                                                |
| SO2301                                                                    | SO2302                                                                                   | SO2301                                                       | SO2303                                                                                | SO2301                                                              |
| Vegetable Soup (ve)                                                       | Tangy Tomato Soup (ve)                                                                   | Vegetable Soup (ve)                                          | Leek & Potato Soup (ve)                                                               | Vegetable Soup (ve)                                                 |
| Main                                                                      | Main                                                                                     | Main                                                         | Main                                                                                  | Main                                                                |
| MA2301                                                                    | MA2303                                                                                   | MA2304                                                       | MA2306                                                                                | MA2309                                                              |
| Bangers 'N' Mash<br>(Broccoli, Carrot)                                    | Chicken Nuggets With Potato Wedges (Rainbow Salad, Coleslaw) (serve with condiment)      | Margherita Pizza (v) (Broccoli, Mexican-Style Corn Salad)    | Sloppy Joe's Tacos<br>(Rainbow Salad, Coleslaw)                                       | Mediterranean Fish Wrap<br>(Sweetcorn, Spinach Salad)               |
| Main                                                                      | Main                                                                                     | Main                                                         | Main                                                                                  | Main                                                                |
| MA2302                                                                    | MA2328, 2329, 2330                                                                       | MA2305                                                       | MA2307, 2308                                                                          | MA2310                                                              |
| Creamy Pesto Bow-Tie Pasta<br>With Garlic Bread (v)<br>(Broccoli, Carrot) | Selection of Sandwich<br>(Cheese (v), Tuna Mayo,<br>Turkey)<br>(Rainbow Salad, Coleslaw) | Oriental Chow Mein (ve) (Broccoli, Mexican-Style Corn Salad) | Selection of Jacket Potato<br>(Cheese (v), or Beans (v))<br>(Rainbow Salad, Coleslaw) | Fragrant Thai Green Curry With Rice (ve) (Sweetcorn, Spinach Salad) |
| Dessert                                                                   | Dessert                                                                                  | Dessert                                                      | Dessert                                                                               | Dessert                                                             |
| DE2302                                                                    | DE2301                                                                                   | DE2304                                                       | DE2303                                                                                | DE2305                                                              |
| Fruity Yoghurt (v)                                                        | Orange Jelly (ve)                                                                        | Oaty Flapjack (v)                                            | Fruit Salad with Honey Lemon Dressing (ve)                                            | Vanilla Ice Cream (v)                                               |