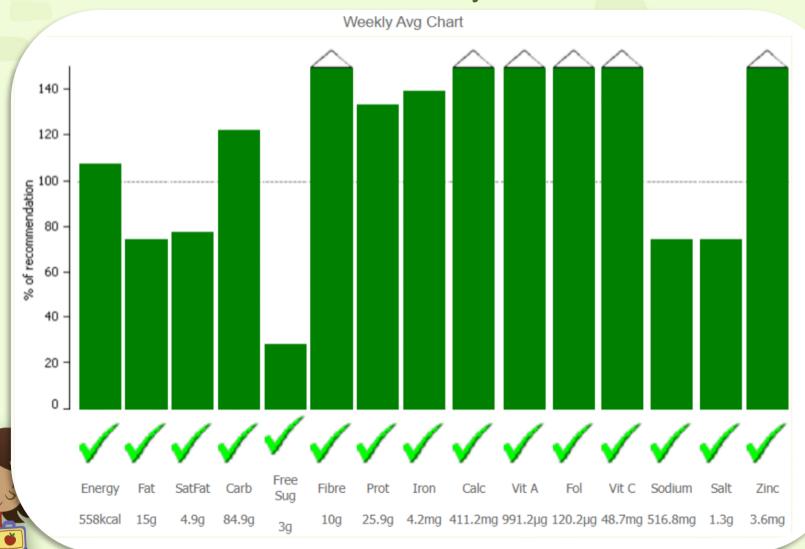

| DE2305VE                                                         | DE2303                                                       | DE2305VE                                                            |
| Vanilla Dessert (ve)                                                             | Orange Jelly (ve)                                                                       | Fruity Iced Smoothie (ve)                                        | Fruit Salad with Honey Lemon Dressing (ve)                   | Fruity Iced Smoothie (ve)                                           |

<sup>\*</sup> Menu also includes daily portions of : Soya milk (250ml), Fruit x1 (Apple, Banana, Mandarin, etc.)



## Nutritional Analysis Report 2023/2024 Primary Week 2





## 2023/2024 Primary



#### Week 2 Menu\*

| Monday                                                                | Tuesday                                                                                  | Wednesday                                                         | Thursday                                                                                       | Friday                                                                        |
|-----------------------------------------------------------------------|------------------------------------------------------------------------------------------|-------------------------------------------------------------------|------------------------------------------------------------------------------------------------|-------------