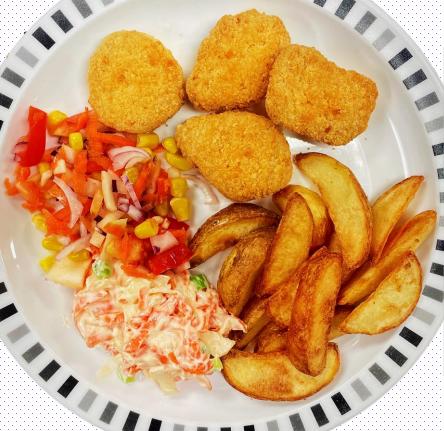

#### Week 1 Menu\*

| Monday                                                                    | Tuesday                                                                                  | Wednesday                                                    | Thursday                                                                              | Friday                                                              |
|---------------------------------------------------------------------------|------------------------------------------------------------------------------------------|--------------------------------------------------------------|---------------------------------------------------------------------------------------|---------------------------------------------------------------------|
| Soup                                                                      | Soup                                                                                     | Soup                                                         | Soup                                                                                  | Soup                                                                |
| SO2301                                                                    | SO2302                                                                                   | SO2301                                                       | SO2303                                                                                | SO2301                                                              |
| Vegetable Soup (ve)                                                       | Tangy Tomato Soup (ve)                                                                   | Vegetable Soup (ve)                                          | Leek & Potato Soup (ve)                                                               | Vegetable Soup (ve)                                                 |
| Main                                                                      | Main                                                                                     | Main                                                         | Main                                                                                  | Main                                                                |
| MA2301                                                                    | MA2303                                                                                   | MA2304                                                       | MA2306                                                                                | MA2309                                                              |
| Bangers 'N' Mash<br>(Broccoli, Carrot)                                    | Chicken Nuggets With Potato Wedges (Rainbow Salad, Coleslaw) (serve with condiment)      | Margherita Pizza (v) (Broccoli, Mexican-Style Corn Salad)    | Sloppy Joe's Tacos<br>(Rainbow Salad, Coleslaw)                                       | Mediterranean Fish Wrap<br>(Sweetcorn, Spinach Salad)               |
| Main                                                                      | Main                                                                                     | Main                                                         | Main                                                                                  | Main                                                                |
| MA2302                                                                    | MA2328, 2329, 2330                                                                       | MA2305                                                       | MA2307, 2308                                                                          | MA2310                                                              |
| Creamy Pesto Bow-Tie Pasta<br>With Garlic Bread (v)<br>(Broccoli, Carrot) | Selection of Sandwich<br>(Cheese (v), Tuna Mayo,<br>Turkey)<br>(Rainbow Salad, Coleslaw) | Oriental Chow Mein (ve) (Broccoli, Mexican-Style Corn Salad) | Selection of Jacket Potato<br>(Cheese (v), or Beans (v))<br>(Rainbow Salad, Coleslaw) | Fragrant Thai Green Curry With Rice (ve) (Sweetcorn, Spinach Salad) |
| Dessert                                                                   | Dessert                                                                                  | Dessert                                                      | Dessert                                                                               | Dessert                                                             |
| DE2302                                                                    | DE2301                                                                                   | DE2304                                                       | DE2303                                                                                | DE2305                                                              |
| Fruity Yoghurt (v)                                                        | Orange Jelly (ve)                                                                        | Oaty Flapjack (v)                                            | Fruit Salad with Honey Lemon Dressing (ve)                                            | Vanilla Ice Cream (v)                                               |

## Week 1 Allergy-Friendly Alternatives\* (All options are free from Gluten, Dairy, Egg, Sesame)

| Monday                                                                           | Tuesday                                                                                                 | Wednesday |                                       | Thursday | Friday                                                                                        |                                                                     |
|----------------------------------------------------------------------------------|---------------------------------------------------------------------------------------------------------|-----------|---------------------------------------|----------|-----------------------------------------------------------------------------------------------|---------------------------------------------------------------------|
| Soup                                                                             | Soup                                                                                                    |           | Soup                                  |          | Soup                                                                                          | Soup                                                                |
| SO2301                                                                           | SO2302                                                                                                  |           | SO2301                                |          | SO2303                                                                                        | SO2301                                                              |
| Vegetable Soup (ve)                                                              | Tangy Tomato Soup (ve)                                                                                  | Veget     | cable Soup (ve                        | )        | Leek & Potato Soup (ve)                                                                       | Vegetable Soup (ve)                                                 |
| Main                                                                             | Main                                                                                                    |           | Main                                  |          | Main                                                                                          | Main                                                                |
| MA2301VE                                                                         | MA2303A                                                                                                 | 1         | MA2304VE                              |          | MA2306A                                                                                       | MA2309A                                                             |
| Meat-Free Bangers 'N' Mash<br>(ve)<br>(Broccoli, Carrot)                         | Allergy-Friendly Chicken Goujons With Potato Wedges (Rainbow Salad, VE Coleslaw) (serve with condiment) | 1         | gherita Pizza (v<br>exican-Style Corr | •        | Allergy-Friendly Sloppy Joe's Jacket Potato (Rainbow Salad, VE Coleslaw)                      | Allergy-Friendly Fish Wrap (Sweetcorn, Spinach Salad)               |
| Main                                                                             | Main                                                                                                    |           | Main                                  |          | Main                                                                                          | Main                                                                |
| MA2302A                                                                          | MA2328A, 2329A, 2330A                                                                                   |           |                                       |          | MA2307VE, 2308VE                                                                              | MA2310                                                              |
| Allergy-Friendly Creamy Pesto Pasta With VE Garlic Bread (ve) (Broccoli, Carrot) | Allergy-Friendly Sandwich<br>(VE Cheese (ve), Tuna Mayo,<br>Turkey)<br>(Rainbow Salad, VE Coleslaw)     |           |                                       |          | Selection of Jacket Potato<br>(VE Cheese (ve), or Beans (ve))<br>(Rainbow Salad, VE Coleslaw) | Fragrant Thai Green Curry With Rice (ve) (Sweetcorn, Spinach Salad) |
| Dessert                                                                          | Dessert                                                                                                 |           | Dessert                               |          | Dessert                                                                                       | Dessert                                                             |
| DE2302VE                                                                         | DE2301                                                                                                  |           | DE2305VE                              |          | DE2303                                                                                        | DE2305VE                                                            |
| Vanilla Dessert (ve)                                                             | Orange Jelly (ve)                                                                                       | Fruity Ic | ed Smoothie (                         | ve)      | Fruit Salad with Honey Lemon Dressing (ve)                                                    | Fruity Iced Smoothie (ve)                                           |

#### Week 1 Menu\*

| Monday                                                                    | Tuesday                                                                                 | Wednesday                                                    | Thursday                                              | Friday                                                              |
|---------------------------------------------------------------------------|-----------------------------------------------------------------------------------------|--------------------------------------------------------------|-------------------------------------------------------|---------------------------------------------------------------------|
| Soup                                                                      | Soup                                                                                    | Soup                                                         | Soup                                                  | Soup                                                                |
| SO2301                                                                    | SO2302                                                                                  | SO2301                                                       | SO2303                                                | SO2301                                                              |
| Vegetable Soup (ve)                                                       | Tangy Tomato Soup (ve)                                                                  | Vegetable Soup (ve)                                          | Leek & Potato Soup (ve)                               | Vegetable Soup (ve)                                                 |
| Main                                                                      | Main                                                                                    | Main                                                         | Main                                                  | Main                                                                |
| MA2301VE                                                                  | MA2303VE                                                                                | MA2304                                                       | MA2307                                                | MA2309                                                              |
| Meat-Free Bangers 'N' Mash<br>(ve)<br>(Broccoli, Carrot)                  | Veg Nuggets With Potato Wedges (ve) (Rainbow Salad, VE Coleslaw) (serve with condiment) | Margherita Pizza (v) (Broccoli, Mexican-Style Corn Salad)    | Cheese Jacket Potato (v)<br>(Rainbow Salad, Coleslaw) | Mediterranean Fish Wrap<br>(Sweetcorn, Spinach Salad)               |
| Main                                                                      | Main                                                                                    | Main                                                         | Main                                                  | Main                                                                |
| MA2302                                                                    | MA2328, 2329                                                                            | MA2305                                                       | MA2307, 2308                                          | MA2310                                                              |
| Creamy Pesto Bow-Tie Pasta<br>With Garlic Bread (v)<br>(Broccoli, Carrot) | Selection of Sandwich<br>(Cheese (v), Tuna Mayo)<br>(Rainbow Salad, Coleslaw)           | Oriental Chow Mein (ve) (Broccoli, Mexican-Style Corn Salad) | Beans Jacket Potato (ve)<br>(Rainbow Salad, Coleslaw) | Fragrant Thai Green Curry With Rice (ve) (Sweetcorn, Spinach Salad) |
| Dessert                                                                   | Dessert                                                                                 | Dessert                                                      | Dessert                                               | Dessert                                                             |
| DE2302                                                                    | DE2301                                                                                  | DE2304                                                       | DE2303                                                | DE2305                                                              |
| Fruity Yoghurt (v)                                                        | Orange Jelly (ve)                                                                       | Oaty Flapjack (v)                                            | Fruit Salad with Honey Lemon Dressing (ve)            | Vanilla Ice Cream (v)                                               |

# 2023/2024 Primary Plant-Based (Vegan) Week 1 Menu\*

| Monday                                                                           | Tuesday                                                                                 | Wednesday                                                        | Thursday                                                     | Friday                                                              |
|----------------------------------------------------------------------------------|-----------------------------------------------------------------------------------------|------------------------------------------------------------------|--------------------------------------------------------------|---------------------------------------------------------------------|
| Soup                                                                             | Soup                                                                                    | Soup                                                             | Soup                                                         | Soup                                                                |
| SO2301                                                                           | SO2302                                                                                  | SO2301                                                           | SO2303                                                       | SO2301                                                              |
| Vegetable Soup (ve)                                                              | Tangy Tomato Soup (ve)                                                                  | Vegetable Soup (ve)                                              | Leek & Potato Soup (ve)                                      | Vegetable Soup (ve)                                                 |
| Main                                                                             | Main                                                                                    | Main                                                             | Main                                                         | Main                                                                |
| MA2301VE                                                                         | MA2303VE                                                                                | MA2304VE                                                         | MA2307VE                                                     | MA2310                                                              |
| Meat-Free Bangers 'N' Mash<br>(ve)<br>(Broccoli, Carrot)                         | Veg Nuggets With Potato Wedges (ve) (Rainbow Salad, VE Coleslaw) (serve with condiment) | VE Margherita Pizza (ve)<br>(Broccoli, Mexican-Style Corn Salad) | VE Cheese Jacket Potato (ve)<br>(Rainbow Salad, VE Coleslaw) | Fragrant Thai Green Curry With Rice (ve) (Sweetcorn, Spinach Salad) |
| Main                                                                             | Main                                                                                    | Main                                                             | Main                                                         | Main                                                                |
| MA2302A                                                                          | MA2328VE                                                                                | MA2305                                                           | MA2308VE                                                     |                                                                     |
| Allergy-Friendly Creamy Pesto Pasta with VE Garlic Bread (ve) (Broccoli, Carrot) | VE Cheese Sandwich (ve)<br>(Rainbow Salad, VE Coleslaw)                                 | Oriental Chow Mein (ve) (Broccoli, Mexican-Style Corn Salad)     | Beans Jacket Potato (ve)<br>(Rainbow Salad, VE Coleslaw)     |                                                                     |
| Dessert                                                                          | Dessert                                                                                 | Dessert                                                          | Dessert                                                      | Dessert                                                             |
| DE2302VE                                                                         | DE2301                                                                                  | DE2305VE                                                         | DE2303                                                       | DE2305VE                                                            |
| Vanilla Dessert (ve)                                                             | Orange Jelly (ve)                                                                       | Fruity Iced Smoothie (ve)                                        | Fruit Salad with Honey Lemon Dressing (ve)                   | Fruity Iced Smoothie (ve)                                           |