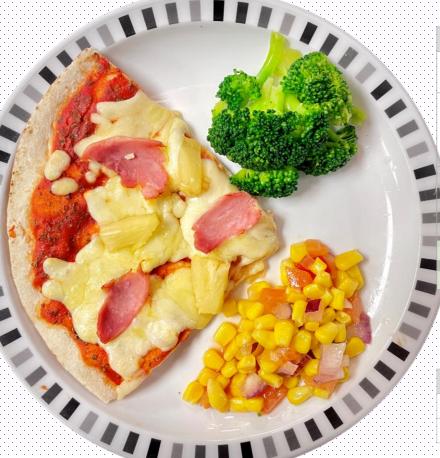

#### Week 3 Menu\*

| Monday                                                                           | Tuesday                                                                                  | Wednesday                                                                                | Thursday                                                                              | Friday                                                                                          |
|----------------------------------------------------------------------------------|------------------------------------------------------------------------------------------|------------------------------------------------------------------------------------------|---------------------------------------------------------------------------------------|-------------------------------------------------------------------------------------------------|
| Soup                                                                             | Soup                                                                                     | Soup                                                                                     | Soup                                                                                  | Soup                                                                                            |
| SO2301                                                                           | SO2304                                                                                   | SO2301                                                                                   | SO2302                                                                                | SO2301                                                                                          |
| Vegetable Soup (ve)                                                              | Vegetable & Rice Soup (ve)                                                               | Vegetable Soup (ve)                                                                      | Tangy Tomato Soup                                                                     | Vegetable Soup (ve)                                                                             |
| Main                                                                             | Main                                                                                     | Main                                                                                     | Main                                                                                  | Main                                                                                            |
| MA2320                                                                           | MA2322                                                                                   | MA2324                                                                                   | MA2325                                                                                | MA2326                                                                                          |
| Chicken Biryani<br>(Carrot, Mexican-Style Corn Salad)                            | Meatball Sub Melt<br>(Rainbow Salad, Coleslaw)                                           | BBQ Pepper & Beans Fajita (ve) (Baked Beans, Spinach Salad)                              | Bubble Fish & Chips<br>(Rainbow Salad, Coleslaw)<br>(serve with condiment)            | Simply Perfect Spaghetti Bolognese<br>with Garlic Bread<br>(Broccoli, Mexican-Style Corn Salad) |
| Main                                                                             | Main                                                                                     | Main                                                                                     | Main                                                                                  | Main                                                                                            |
| MA2321                                                                           | MA2328, 2329, 2330                                                                       | MA2323                                                                                   | MA2307, 2308                                                                          | MA2327, 2304                                                                                    |
| Vegetable Samosas<br>with Chutney Dip (ve)<br>(Carrot, Mexican-Style Corn Salad) | Selection of Sandwich<br>(Cheese (v), Tuna Mayo,<br>Turkey)<br>(Rainbow Salad, Coleslaw) | Sausage Roll with Potato Wedges (ve) (Baked Beans, Spinach Salad) (serve with condiment) | Selection of Jacket Potato<br>(Cheese (v), or Beans (v))<br>(Rainbow Salad, Coleslaw) | Hawaiian Pizza /<br>Margherita Pizza (v)<br>(Broccoli, Mexican-Style Corn Salad)                |
| Dessert                                                                          | Dessert                                                                                  | Dessert                                                                                  | Dessert                                                                               | Dessert                                                                                         |
| DE2305                                                                           | DE2304                                                                                   | DE2302                                                                                   | DE2303                                                                                | DE2301                                                                                          |
| Vanilla Ice Cream (v)                                                            | Oaty Flapjack (v)                                                                        | Fruity Yoghurt (v)                                                                       | Fruit Salad with Honey<br>Lemon Dressing (ve)                                         | Orange Jelly (ve)                                                                               |