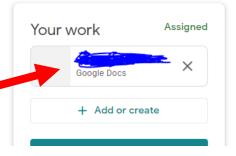

Your child can work on their task(s) by clicking on '+ Add or create' and then selecting 'Docs'. This will create a file, click to open a word document.

- Stig of the Du 🗙

The document can be closed at any time because as your child enters items, it saves it automatically.