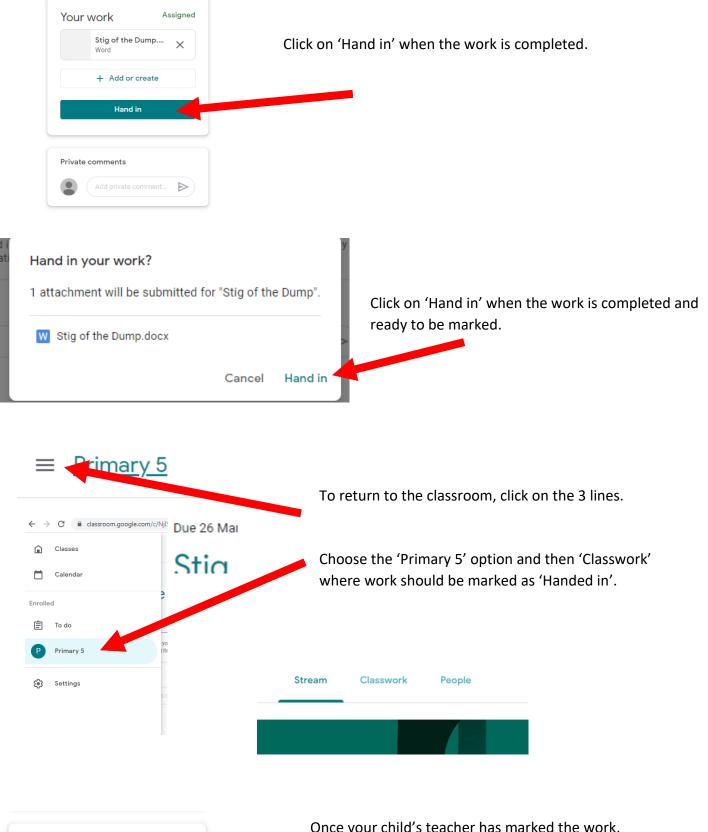

## Literacy - Reading

| Due 26 Mar                                                                                                                                                                                               | Clicking on this icon and<br>it will open up the      |
|----------------------------------------------------------------------------------------------------------------------------------------------------------------------------------------------------------|-------------------------------------------------------|
| Posted 10:14 Assigned                                                                                                                                                                                    | information to the work.                              |
| Please read Chapter 2 of your novel. Once you have read it thoroughly, write 6 questions related to the chapter. Remember to vary the types of questions you write - literal, inferential or evaluative. | 'View assignment' allows<br>you to see the image as   |
| View assignment                                                                                                                                                                                          | seen below.                                           |
| Due 26 Mar Stig of the Dump C McAllan 10:14 Please read Chapter 2 of your novel. Once you have read it thoroughly, write 6 questions related to the chapter. Remember to vary the                        | Your work Assigned<br>+ Add or create<br>Mark as Done |
| types of questions you write - literal, inferential or evaluative.                                                                                                                                       |                                                       |
| Class comments                                                                                                                                                                                           | Private comments                                      |
| Add class comment                                                                                                                                                                                        | Add private comment                                   |