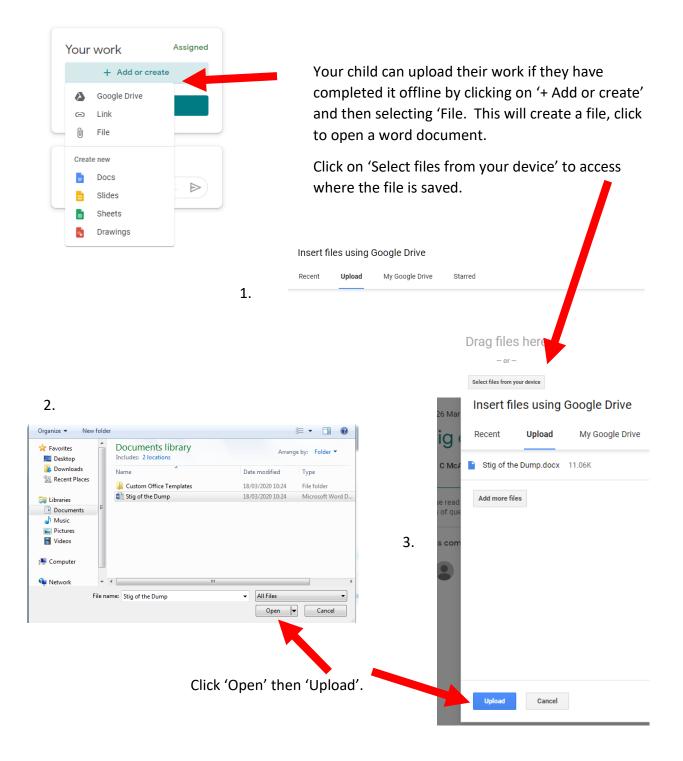

Your child can work on their task(s) by clicking on '+ Add or create' and then selecting 'Docs'. This will create a file, click to open a word document.

- Stig of the Du 🗙

The document can be closed at any time because as your child enters items, it saves it automatically.