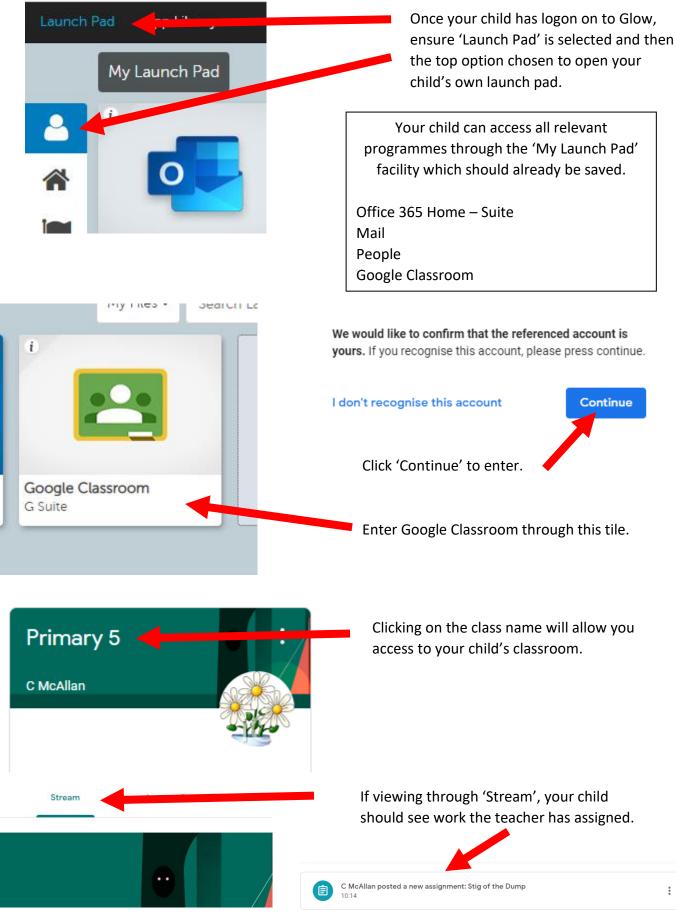

## How to Complete Tasks Within Google Classroom.

If viewing through 'Classwork', your child will be able to access the work the teacher has assigned.

: