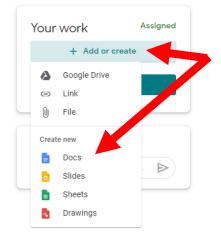

Your child can work on their task(s) by clicking on '+ Add or create' and then selecting 'Docs'. This will create a file, click to open a word document.

- Stig of the Du 🗙

The document can be closed at any time because as your child enters items, it saves it automatically.