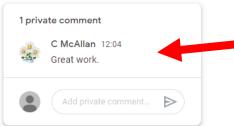

## How to Complete Upload Work Within Google Classroom.

Once your child's teacher has marked the work, they will receive a comment regarding their progress in the 'Classwork' section.