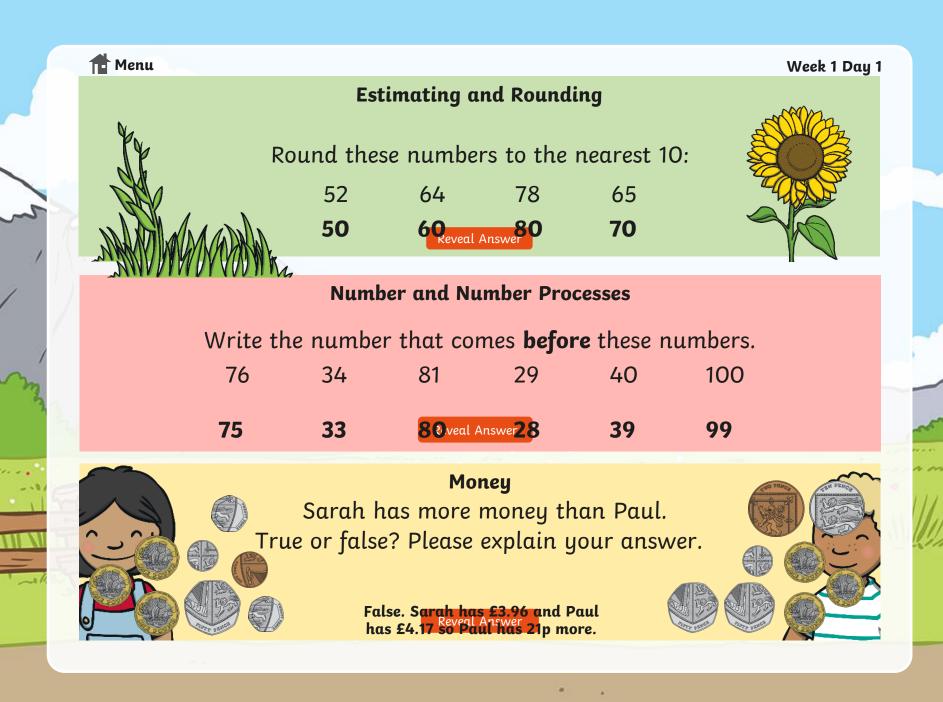

## Number and Number Processes

Write the missing numbers from part of the number square.

| 4  | 5  | 6  | 7  |
|----|----|----|----|
| 8  | 9  | 10 | 11 |
| 12 | 13 | 14 | 15 |

Reveal Answer

**Estimating and Rounding** 

Round to the nearest 10:

| 144 | 178 | 132 |
|-----|-----|-----|
| 140 | 180 | 130 |
|     |     |     |
|     |     |     |
| 163 | 189 | 155 |
| 160 | 190 | 160 |
|     |     |     |

Reveal Answer