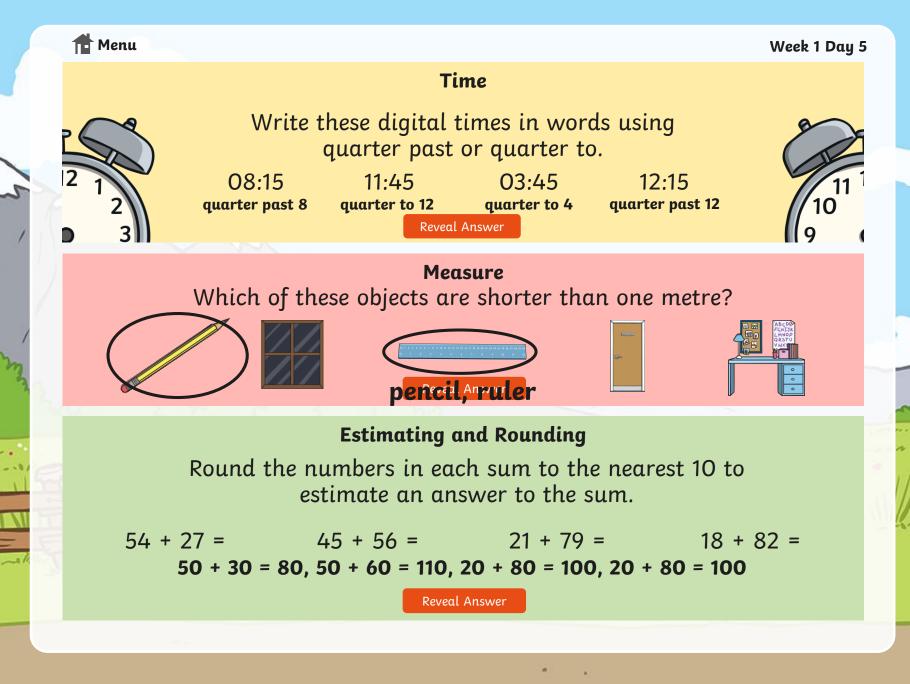

## Number and Number Processes

Write the missing numbers from part of the number square.

| 4  | 5  | 6  | 7  |
|----|----|----|----|
| 8  | 9  | 10 | 11 |
| 12 | 13 | 14 | 15 |

Reveal Answer

**Estimating and Rounding** 

Round to the nearest 10:

| 144 | 178 | 132 |
|-----|-----|-----|
| 140 | 180 | 130 |
|     |     |     |
|     |     |     |
| 163 | 189 | 155 |
| 160 | 190 | 160 |
|     |     |     |

Reveal Answer

## **Patterns and Relationships**

Work out the rule for the number sequence. Find the next 3 numbers and write down the rule.

> 67,68,70,73, **77**, **82**, **88** Rule: add 2 then Bywthen 4, then 5...

twinkl.com