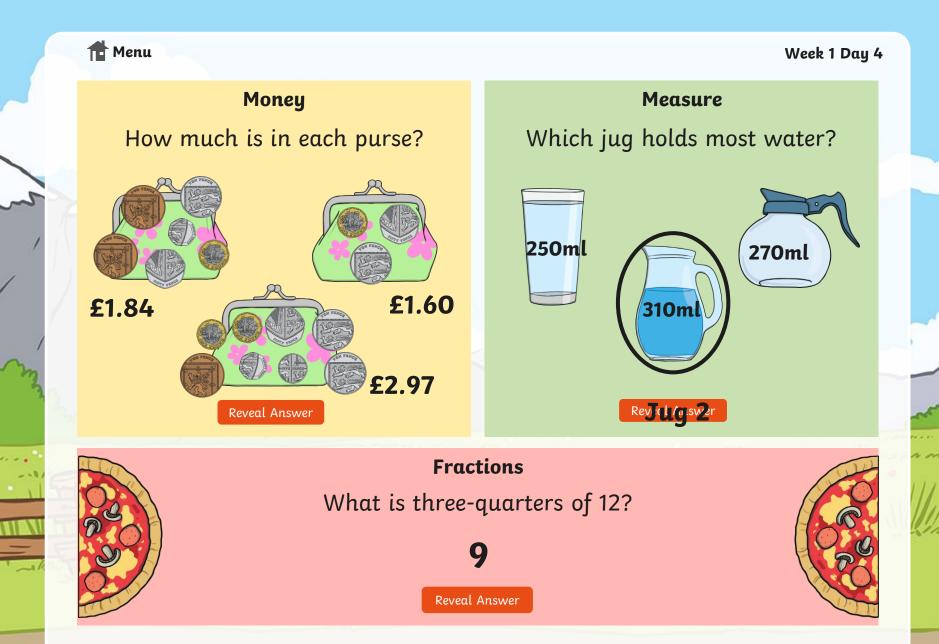

## Number and Number Processes

Write the missing numbers from part of the number square.

| 4  | 5  | 6  | 7  |
|----|----|----|----|
| 8  | 9  | 10 | 11 |
| 12 | 13 | 14 | 15 |

Reveal Answer

**Estimating and Rounding** 

Round to the nearest 10:

| 144 | 178 | 132 |
|-----|-----|-----|
| 140 | 180 | 130 |
|     |     |     |
|     |     |     |
| 163 | 189 | 155 |
| 160 | 190 | 160 |
|     |     |     |

Reveal Answer

## **Patterns and Relationships**

Work out the rule for the number sequence. Find the next 3 numbers and write down the rule.

> 67,68,70,73, **77**, **82**, **88** Rule: add 2 then Bywthen 4, then 5...

twinkl.com