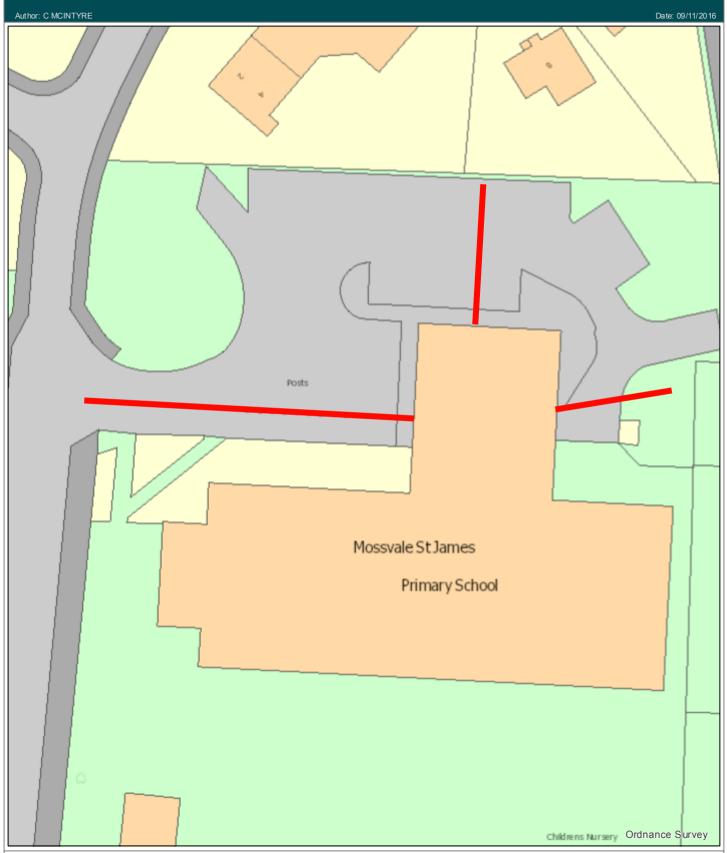

## Mossvale/St.James - Gritting Plan

Notes:

Ordnance Survey Mapping - © Crown Copyright and database right 2016. All rights reserved. Ordnance Survey Licence number 100023417. Aerial Photography 2009 - Cities Revealed ® copyright by The Geoinformation ® Group, 2009 and Crown Copyright © All rights reserved. Aerial Photography 2004/6 - © 2004 Getmapping plc © 2006 Getmapping plc Aerial Photography 2001 - Cities Revealed ® copyright by The Geoinformation ® Group, 2009 and Crown Copyright © All rights reserved. Historic Map Data - © Crown Copyright and Landmark Information Group Limited 2012. All rights reserved.