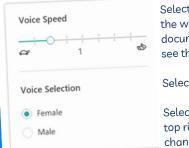

## VOICE OPTIONS

ď,

Select **Play** at the bottom of the window to hear your document read aloud and to see the text highlighted.

Select **Pause** to stop narration.

Select Voice Options on the top right of the document to change the **speed** of narration.