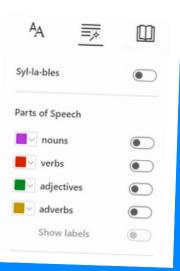

#### **GRAMMAR TOOLS**

You can select one or more of the following options to show:

Syllables: to break words into syllables.

Nouns: to highlight nouns in your document in purple.

Verb: to highlight verbs in your document in red.

Adjectives: to highlight adjectives in your document in green.

Adverbs: to highlight adjectives in your document in gold.