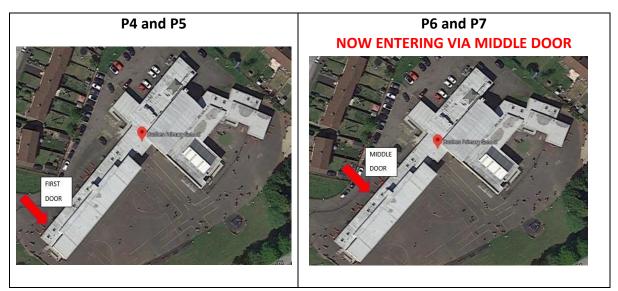

- The Hub will operate for P4-P7 pupils
- The day will continue to start at 9am and finish at 3pm.
- 1 adult per child can enter the playground and we would ask that, as you have done since August, that you do not approach staff in the playground and instead contact the school office with any queries.
- Adults should wear face masks and socially distance when in the school grounds.
- Children do not need to wear school uniform but should come dressed appropriately and in a way that enables them to take part in outdoor activities.
- Children should bring a snack and lunch can be brought/ordered as normal.
- If your child has a device that they could use (laptop, tablet etc.), then this can be brought with them and used in the classroom. When in the Hub, children will be completing the activities set by their teacher on Seesaw for that day.
- Children will be taught work that is differentiated and appropriate to their learning needs.
- Office staff will continue to contact your regarding your need to use the Hub.
- If you are working from home or have any alternative childcare, your child should not be placed in the Hub on these days.
- Entry and exit points are as follows: