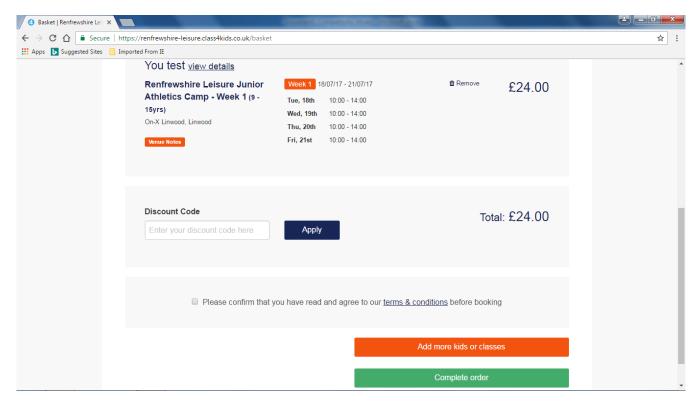

Review your order and either click Complete Order to secure your place, or Add More Clubs to book another.

After clicking Complete Order, if there is a charge for the Club/Camp please add your payment details to complete payment.