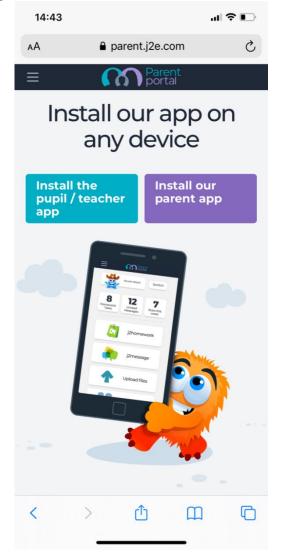

Once you have clicked this button, you will be asked to identify whether you would like to install the teacher/pupil app or the parent/carer app. Select the appropriate option:

You will be given a set of instructions to install the app on your phone. The below screenshot is for iOS devices (android phones/tablets will have a similar process). Press the export button and then select the "add to home screen" option: