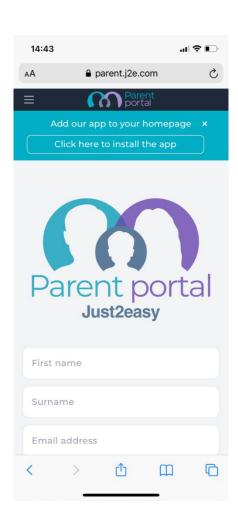

## Adding the Parent Portal app to your phone/tablet

The Just2easy Parent Portal allows parents/carers to install an app, to make access via a tablet or phone much easier.

To begin with, navigate to the login page on your phone/tablet internet browser. You will see a button at the top of the page prompting you to "click here to install the app":