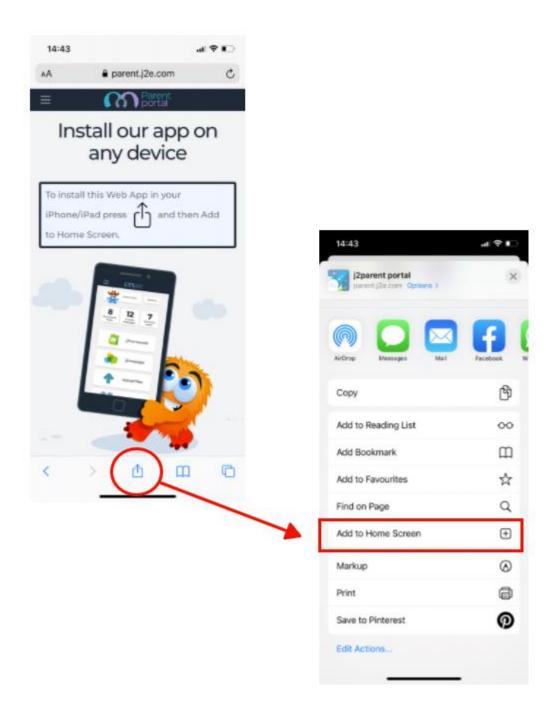

Once you have clicked this button, you will be asked to identify whether you would like to install the teacher/pupil app or the parent/carer app. Select the appropriate option:

You will be given a set of instructions to install the app on your phone. The below screenshot is for iOS devices (android phones/tablets will have a similar process). Press the export button and then select the "add to home screen" option:

You will be prompted to name the shortcut. By default it is "j2parent portal" - feel free to add an alternative name if you wish (this will not affect functionality) and click "add":