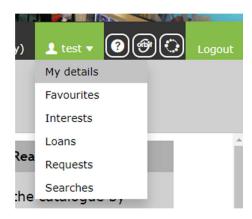

You can change your password at any time. Please change it immediately after you first log in.

3. Click your name and select 'My Details'.

4. Select 'Change Password'.

## **MY DETAILS**

| Change password        |  |
|------------------------|--|
| Interest notifications |  |
|                        |  |

5. Type in your current password, then type in your new password and confirm it.