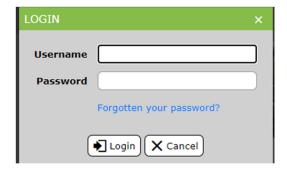

## Logging in and changing Password (Pupils)

1. Click 'Login'.

2. Type in your username: Use the **barcode number** on your library card or the username in the format 'Jack.Baker'. (Please note, if you know you have the same name as someone else, please ask for your username.)

You can change your password at any time. Please change it immediately after you first log in.

3. Click your name and select 'My Details'.

4. Select 'Change Password'.