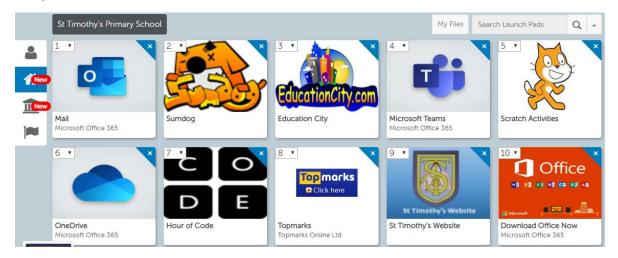

Once logged on you will see the Launch Pad. From there you can choose which area of Glow to navigate to.