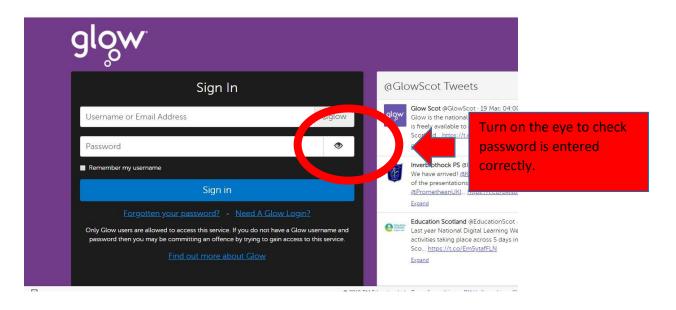

How to login to Glow

Go to Glow login page <a href="https://t.co/r8ENOdgtOk?amp=1">https://t.co/r8ENOdgtOk?amp=1</a>

- ✓ Type in username this always starts with 'gw'
- $\checkmark$  There are no spaces in a username
- ✓ Type password exactly as it is on login card
- ✓ Look carefully to see if there are any capital letters in password or spaces (use spacebar)
- $\checkmark$  When typing password you can click on the eye to reveal what you have typed
- ✓ This helps younger pupils check they have typed password correctly