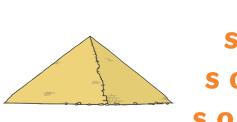

#### **Pyramid Writing**

Write each of your words like a pyramid:

s o s o m s o m e

Spelling Selection