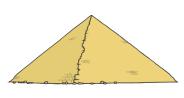

#### **Pyramid Writing**

Write each of your words like a pyramid:

s o s o m s o m e

Spelling Selection