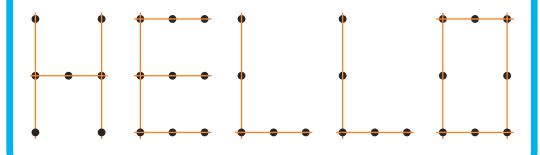

#### Join the Dots

Write each of your words using dots. Then, join the dots with a coloured pencil to make your word.

Spelling Selection