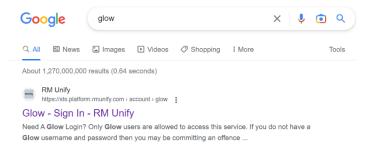

1. Children sign into GLOW. In Google if you search 'Glow', the following should be the first option.

2. When in the Glow site, Open the tile called TEAM's

- 3. The children will then see a TEAM with their class name on it 'NLC St Mary's, Cleland, Primary X 2023'
- 4. When they open this tile, at the left hand side of the page they will see the Assignments