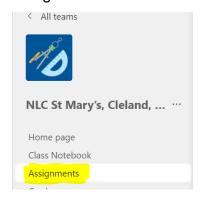

1. Children sign into GLOW. In Google if you search 'Glow', the following should be the first option.

2. When in the Glow site, Open the tile called TEAM's

- 3. The children will then see a TEAM with their class name on it 'NLC St Mary's, Cleland, Primary X 2023'
- 4. When they open this tile, at the left hand side of the page they will see the Assignments

- 5. Each week there will be File will be called 'Home Learning xx/xx/xx'
- 6. Additional files may be uploaded for pupils to complete tasks. These will be found under the 'Home Learning xx/xx/xx' File
- 7. Please note the children no longer need to submit their Home Learning.
- 8. Jotter will continue to be provided for pupil's to complete their Home Learning.