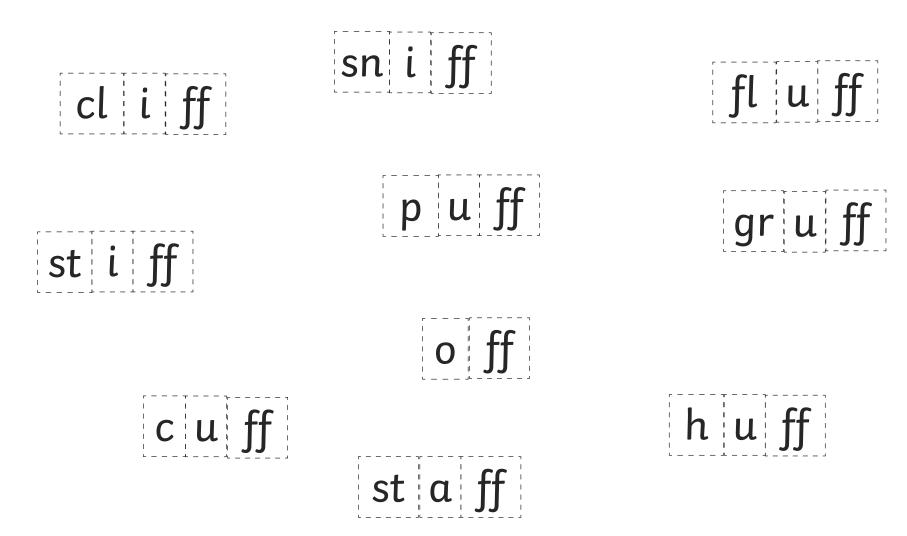

## 'ff' Break and Make Sounds

Cut out a box from the beginning, middle and end, then put them together to make a real word. Stick them onto your word list sheet.

| Beginnings | Middles | Ends                                                       |
|------------|---------|------------------------------------------------------------|
| cl sn      |         | $\begin{array}{c} ff \\ \hline \end{array}$                |
| [st]       |         | $\begin{bmatrix} \mathbf{ff} \\ \mathbf{ff} \end{bmatrix}$ |
|            |         | ff                                                         |
| [c] [st]   | u       |                                                            |

## 'ff' Break and Make Sounds Answers

Cut out a box from the beginning, middle and end, then put them together to make a real word. Stick them onto your word list sheet.