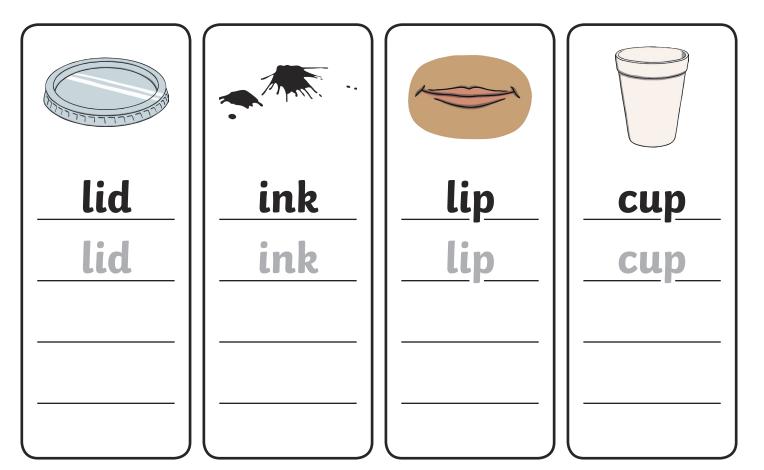

### Ladder Letters Handwriting Worksheet

Ladder letters are formed with a long straight downward movement. These are taller than other letters in the alphabet. Have a go at writing the letters on each line.

i i i i

**u** <u>u</u> u u

Trace over the word then have a go at writing the word on the lines below.





## Ladder Letters Handwriting Worksheet

Ladder letters are formed with a long straight downward movement. These are taller than other letters in the alphabet. Have a go at writing the letters on each line.

t t t t

**y** y y y

**j** \_j\_j\_j\_

Trace over the word then have a go at writing the word on the lines below.



<u>tap</u>

tap



yell

yell



jam

jam



sit

sit

#### One-Armed Robot Letters Handwriting Worksheet

One-armed robot letters start with a straight line down then come back up and curve to the right. Have a go at writing the letters on each line.

**n** n n n

m m m m

h h h h

Trace over the word then have a go at writing the word on the lines below.



man



<u>pan</u>

pan



<u>fin</u>

fin



hat

hat

#### One-Armed Robot Letters Handwriting Worksheet