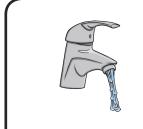

### Ladder Letters Handwriting Worksheet

Ladder letters are formed with a long straight downward movement. These are taller than other letters in the alphabet. Have a go at writing the letters on each line.

i i i i

**u** <u>u</u> u u

Trace over the word then have a go at writing the word on the lines below.





## Ladder Letters Handwriting Worksheet

Ladder letters are formed with a long straight downward movement. These are taller than other letters in the alphabet. Have a go at writing the letters on each line.

t t t t

**y** y y y

**j** \_j\_j\_j\_

Trace over the word then have a go at writing the word on the lines below.



<u>tap</u>

tap



yell

yell



jam

jam



sit

sit

#### One-Armed Robot Letters Handwriting Worksheet

One-armed robot letters start with a straight line down then come back up and curve to the right. Have a go at writing the letters on each line.

**n** n n n

m m m m

h h h h

Trace over the word then have a go at writing the word on the lines below.



man



<u>pan</u>

pan



<u>fin</u>

fin



hat

hat

#### One-Armed Robot Letters Handwriting Worksheet

One-armed robot letters start with a straight line down then come back up and curve to the right. Have a go at writing the letters on each line.

k k k k

bbbb

pppp

rrrr

Trace over the word then have a go at writing the word on the lines below.



kick

kick



bug

bug



map

map



rip

rip



# **Curly Caterpillar Letter