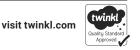

### Ladder Letters Handwriting Worksheet

Ladder letters are formed with a long straight downward movement. These are taller than other letters in the alphabet. Have a go at writing the letters on each line.

i i i i

**u** <u>u</u> u u

Trace over the word then have a go at writing the word on the lines below.





## Ladder Letters Handwriting Worksheet

Ladder letters are formed with a long straight downward movement. These are taller than other letters in the alphabet. Have a go at writing the letters on each line.

t t t t

**y** y y y

**j** \_j\_j\_j\_

Trace over the word then have a go at writing the word on the lines below.



<u>tap</u>

tap



yell

yell



jam

jam



sit

sit

#### One-Armed Robot Letters Handwriting Worksheet

One-armed robot letters start with a straight line down then come back up and curve to the right. Have a go at writing the letters on each line.

**n** n n n

m m m m

h h h h

Trace over the word then have a go at writing the word on the lines below.



man



<u>pan</u>

pan



<u>fin</u>

fin



hat

hat

#### One-Armed Robot Letters Handwriting Worksheet

On