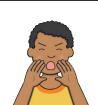

### Ladder Letters Handwriting Worksheet

Ladder letters are formed with a long straight downward movement. These are taller than other letters in the alphabet. Have a go at writing the letters on each line.

i i i i

**u** <u>u</u> u u

Trace over the word then have a go at writing the word on the lines below.





## Ladder Letters Handwriting Worksheet

Ladder letters are formed with a long straight downward movement. These are taller than other letters in the alphabet. Have a go at writing the letters on each line.

t t t t

**y** y y y

**j** \_j\_j\_j\_

Trace over the word then have a go at writing the word on the lines below.



<u>tap</u>

tap



yell

yell



jam

jam



sit

sit

#### One-Armed Robot Letters Handwriting Worksheet

One-armed robot letters start with a straight line down then come back up and curve to the right. Have a go at writing the letters on each line.

**n** n n n

m m m m

h h h h

Trace over the word then have a go at writing the word on the lines below.



man



<u>pan</u>

pan



<u>fin</u>

fin



hat

hat

#### One-Armed Robot Letters Handwriting Worksheet

One-armed robot letters start with a straight line down then come back up and curve to the right. Have a go at writing the letters on each line.

k k k k

bbbb

pppp

rrrr

Trace over the word then have a go at writing the word on the lines below.



kick

kick



bug

bug



map

map



rip

rip



# **Curly Caterpillar Letters Handwriting Works