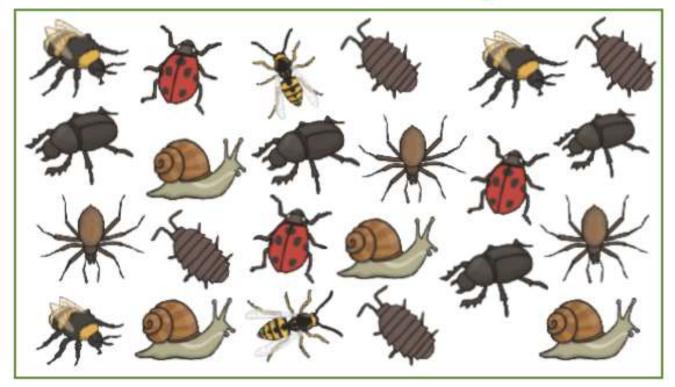

#### Minibeasts Task

## Minibeasts Block Diagram

Colour a box for each item that you find