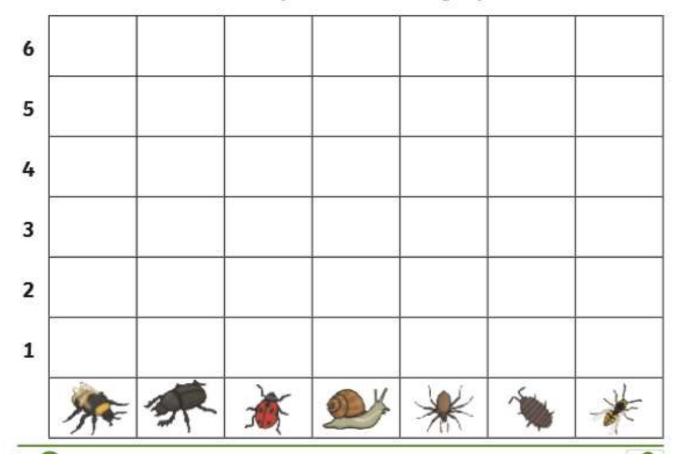

#### Minibeasts Task

## Minibeasts Block Diagram

Colour a box for each item that you find