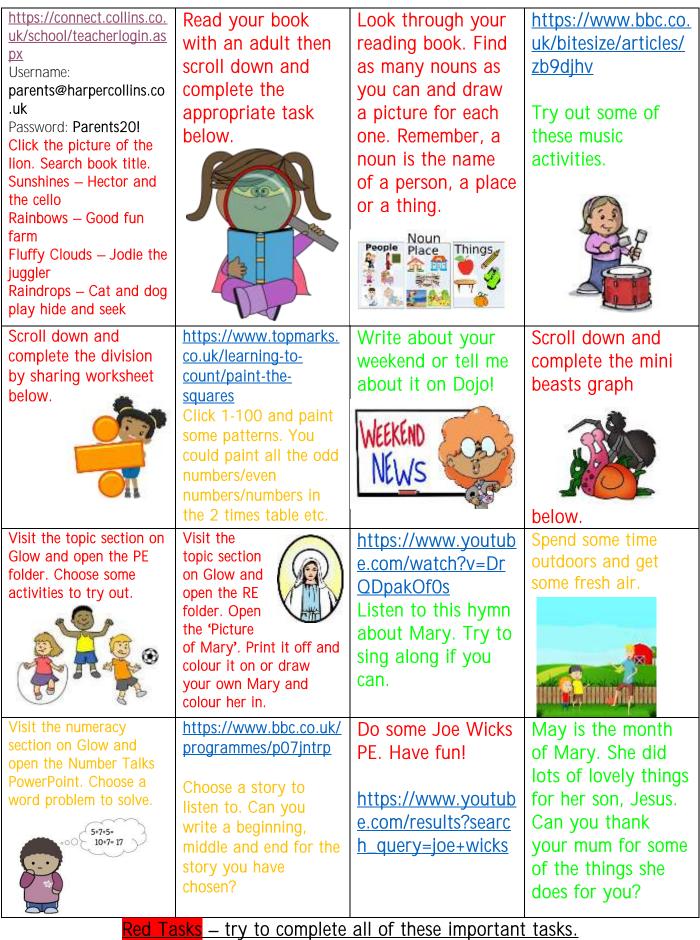

#### Fluffy Cloud Task

Below are some of the things that Jodie used to juggle with. Can you use your reading book to find the words that match each picture and fill in the blanks spaces below? Remember your book will help you with spelling.