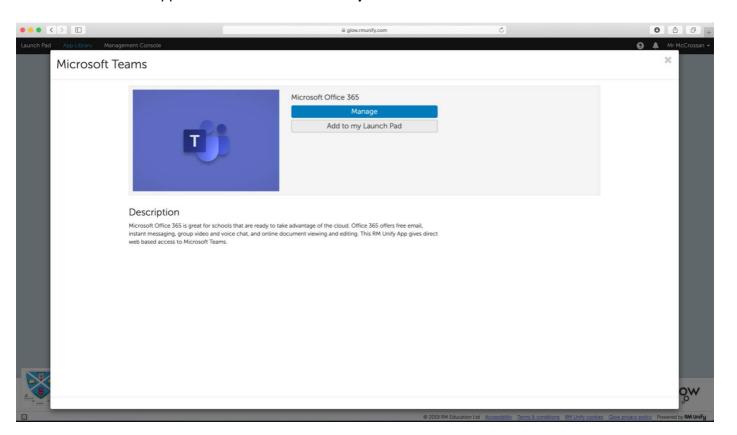

## Step 1

Click on the **App Library tab** and then click **My Establishment's Apps.** This will show you a list of the all the apps available to the school.

Step 2

Click on the relevant app and then click on **Add to my Launch Pad** 

## Step 3

Voila, the app will then appear on your Launch Pad whenever you log into Glow.