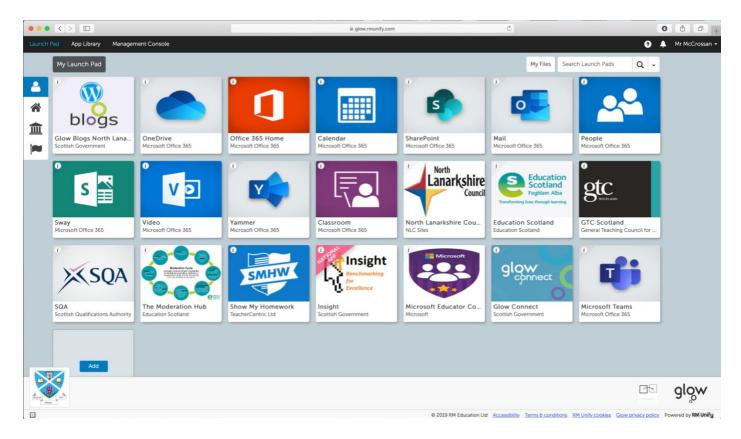

## Step 3

Voila, the app will then appear on your Launch Pad whenever you log into Glow.

## Step 4

Recommended Apps to add to your Launch Pad

Microsoft Teams Show My Homework OneDrive Microsoft Office 365 Home Mail

Remember with Glow you have access to Microsoft Office 365 which gives you access to the likes of programmes such as Word, Excel, Forms, OneNote & PowerPoint.