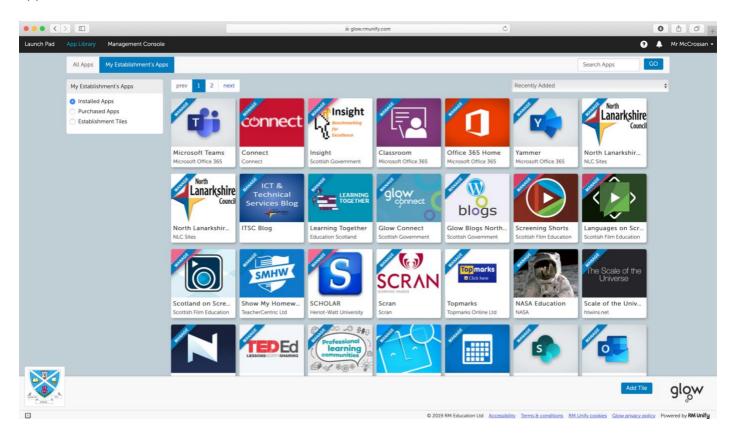

## Step 1

Click on the **App Library tab** and then click **My Establishment's Apps.** This will show you a list of the all the apps available to the school.

Step 2

Click on the relevant app and then click on **Add to my Launch Pad** 