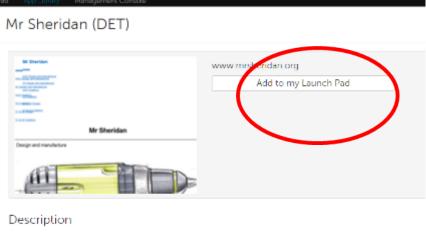

Explore what is available. You can refine your search using the toolbars on the left. Click on Apps that you are interested in

You will be given more information about the App in the Description

If the App is something you want regular access to then click on 'Add to my Launch Pad'.

This will personalise your Launch Pad for you

www.mrsheriden.org N4/5 Design and manufacture \$3 Design and manufacture N4/5 Graphics \$3 Graphics \$1.9 \$2 Design \$1.9 \$2 Graphics

Explore the different Launch Pads for ideas and Apps.