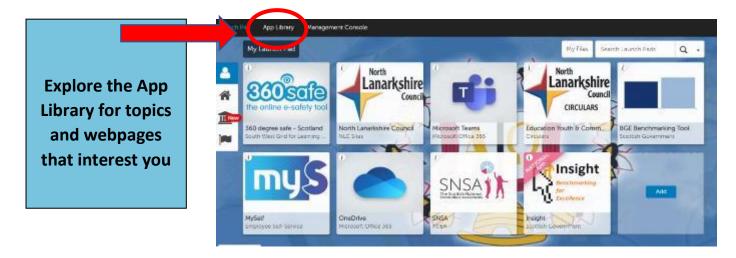

Explore what is available. You can refine your search using the toolbars on the left. Click on Apps that you are interested in

You will be given more information about the App in the Description

If the App is something you want regular access to then click on 'Add to my Launch Pad'.