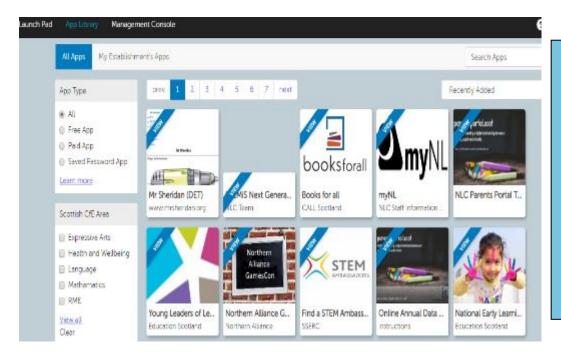

Explore what is available. You can refine your search using the toolbars on the left. Click on Apps that you are interested in

You will be given more information about the App in the Description

If the App is something you want regular access to then click on 'Add to my Launch Pad'.