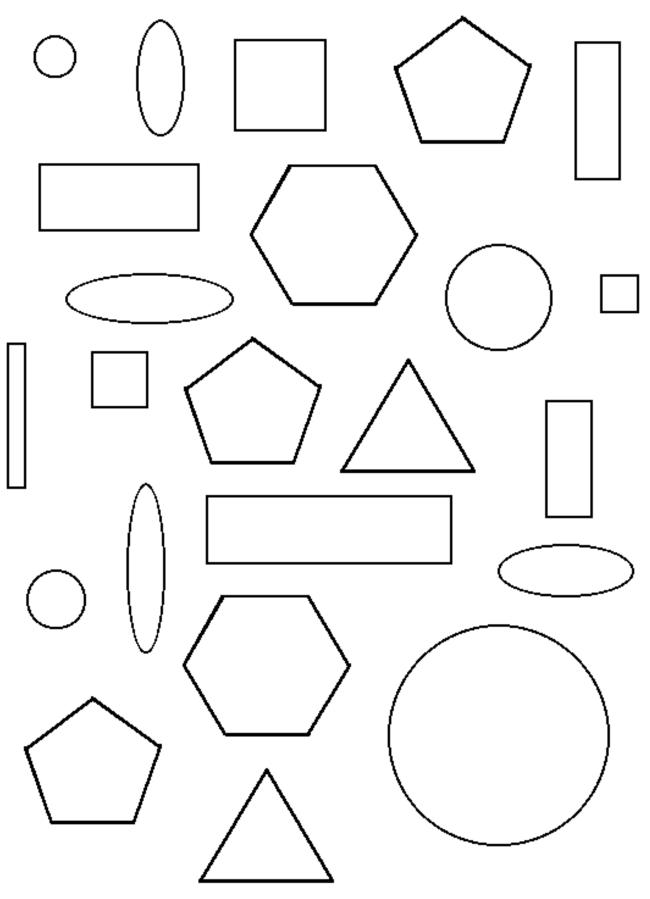

| Shape      | How many? |
|------------|-----------|
| Squares    |           |
| Rectangles |           |
| Circles    |           |
| Ovals      |           |
| Pentagons  |           |
| Hexagons   |           |
| Triangles  |           |