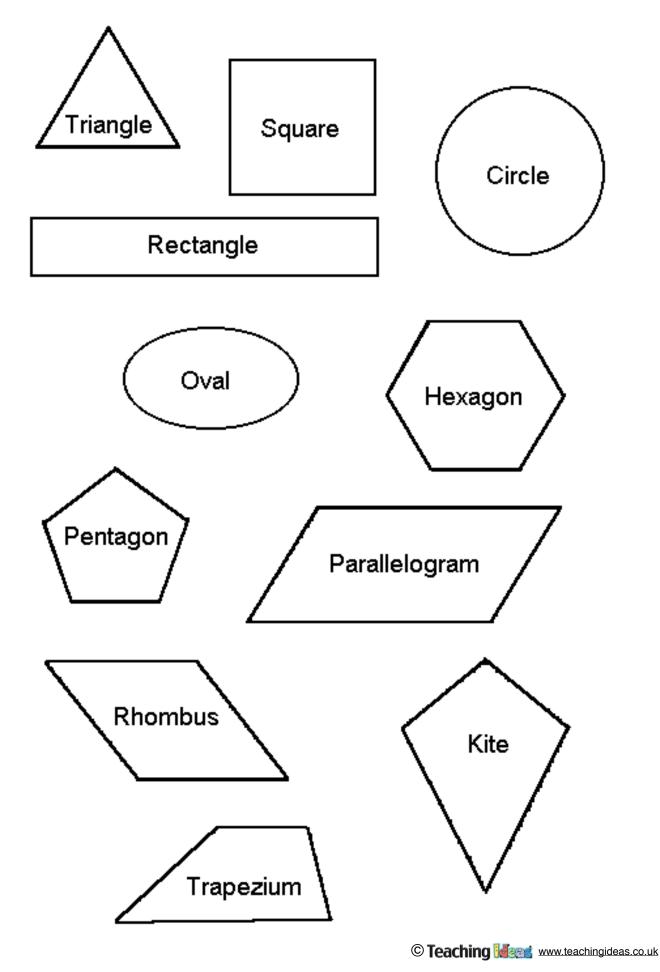

## **Shapes and their Properties**

| Shape         | Number of sides | Number of corners |
|---------------|-----------------|-------------------|
| Square        |                 |                   |
| Rectangle     |                 |                   |
| Triangle      |                 |                   |
| Circle        |                 |                   |
| Oval          |                 |                   |
| Pentagon      |                 |                   |
| Hexagon       |                 |                   |
| Octagon       |                 |                   |
| Parallelogram |                 |                   |
| Rhombus       |                 |                   |
| Kite          |                 |                   |
| Trapezium     |                 |                   |