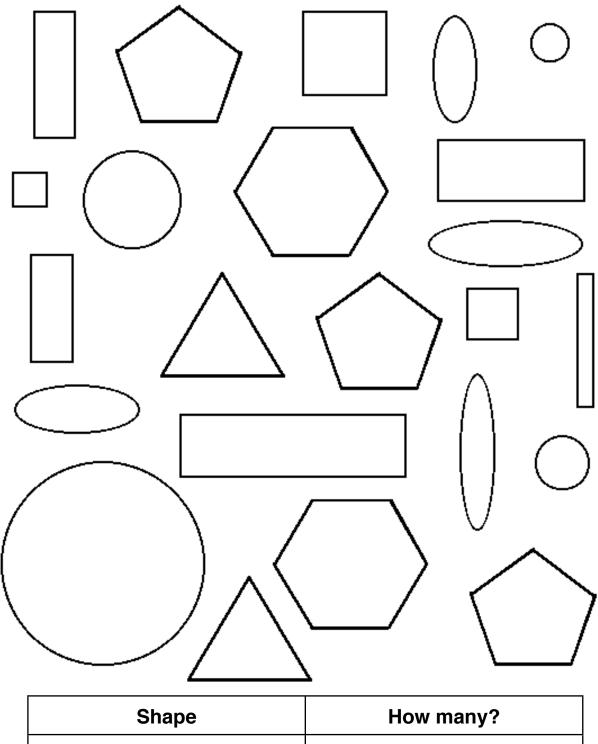

| Shape      | How many? |
|------------|-----------|
| Squares    |           |
| Rectangles |           |
| Circles    |           |
| Ovals      |           |
| Pentagons  |           |
| Hexagons   |           |
| Triangles  |           |