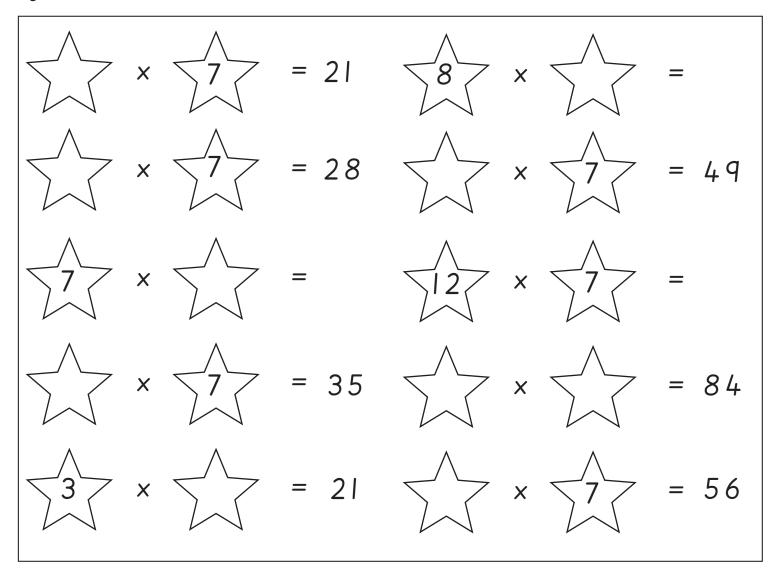

## Times Tables (7)

What are the missing numbers from each of the 7x tables sums below?

Bonus Question. Can you work out the division sums below?