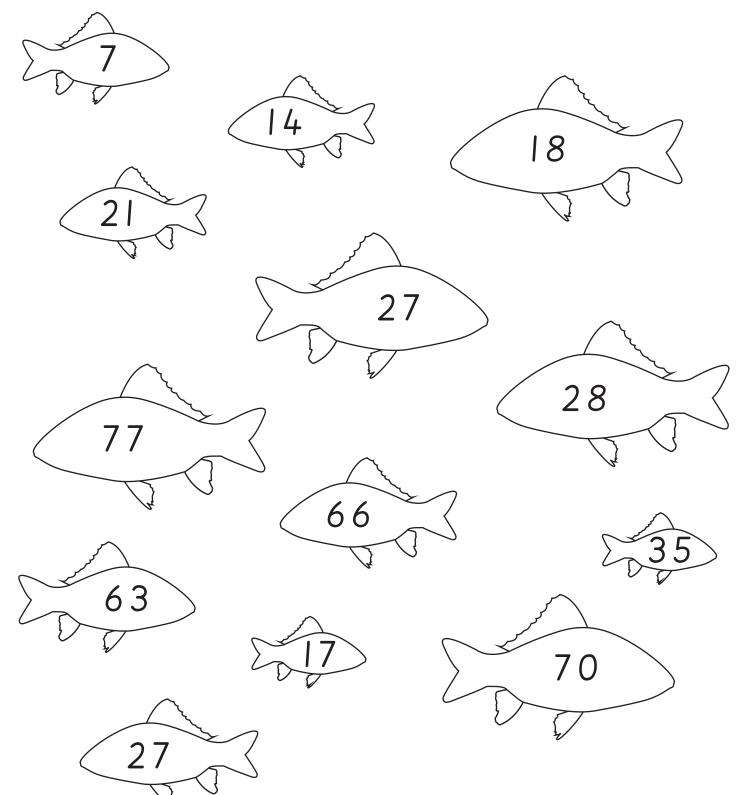

## Times Tables 7

Only hook fish if the answer is contained within the three times tables sequence. Colour the correct fish.

Complete the target board using any sums within the 7x table.

The first one has been done for you.