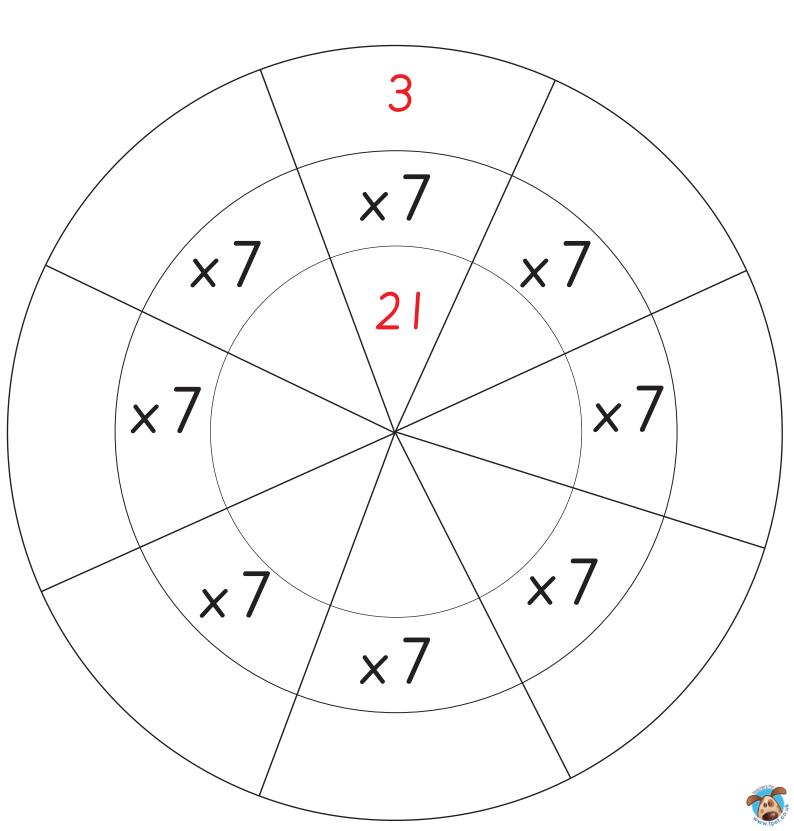

## Times Tables 7

Only hook fish if the answer is contained within the three times tables sequence. Colour the correct fish.

Complete the target board using any sums within the 7x table.

The first one has been done for you.