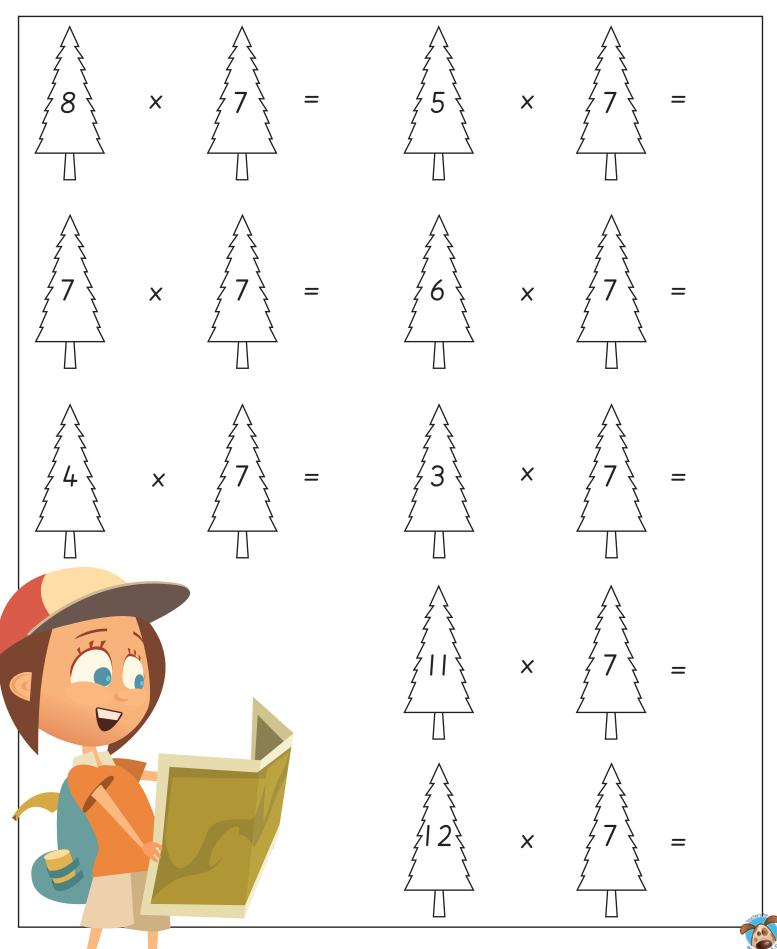

----------------------------------------------------------------------|
| 2) 21 | 28 42 | 6) 28 35 49                                                                                                      |
| 3) 35 | 49 56 | 7)42 49 63                                                                                                       |
| 4)49  | 56 63 | 8) 56 70 77                                                                                                      |
|       |       | and the second |

## Times Tables 7

Only hook fish if the answer is contained within the three times tables sequence. Colour the correct fish.









Complete the target board using any sums within the 7x table.

The first one has been done for you.





Help navigate the forest by solving the sums below.



## Times Tables (7)

What are the missing numbers from each of the 7x tables sums below?



Bonus Question. Can you work out the division sums below?