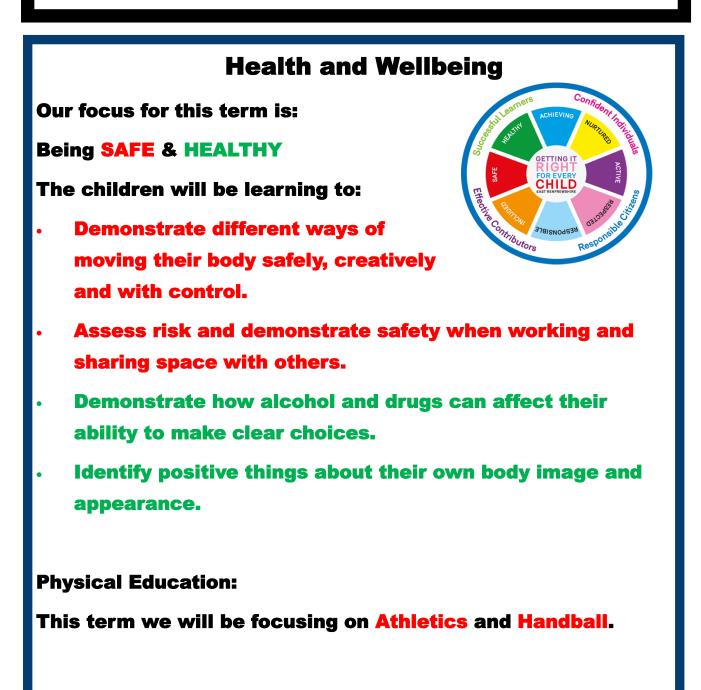

#### **Numeracy and Maths**

Our focus for this term is:

- Mathematics Impact on the World
- Place Value and Rounding
- Negative Numbers
- Addition and Subtraction

The children will be learning to:

- Research examples of the impact mathematicians has in the world of life and work (Fibonacci)
- Extend the range of whole numbers they can work with to beyond 1,000,000
- Explain the link between a digit, its place & its value
- Round whole numbers to the nearest 1000, 10,000 and 100,000
- Apply knowledge of rounding to give an estimate to a calculation
- Show understanding of how the number line extends to include numbers less than zero
- Investigate how negative numbers occur and are used
- Solve problems involving whole numbers using a range of addition and subtraction methods mental and written