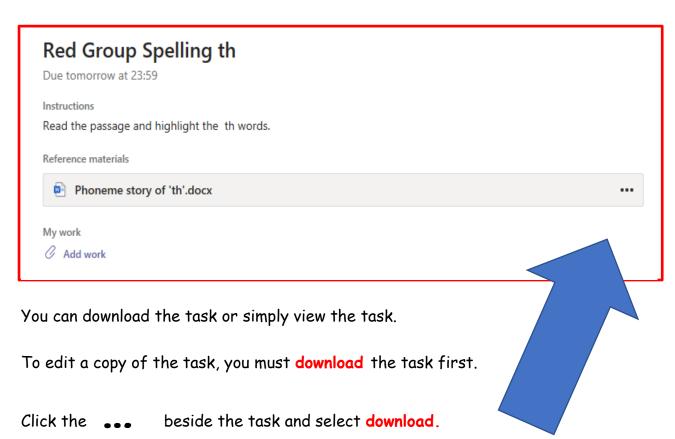

## You will see some tasks

Red Group Spelling th
Due tomorrow at 23:59

Click on the task you want to complete.

You will see this:

You can now work on your task.

To upload your task once it is completed click on Assignments.