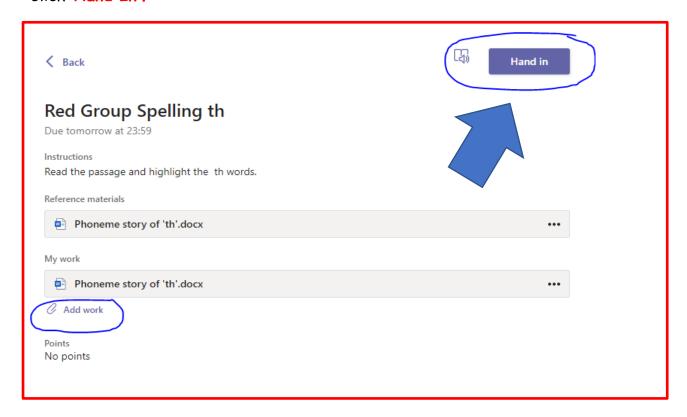

Click on your task again.

Click 'Add Work'.

Select the work you want to upload from your device.

Double click to upload.

Click 'Hand In'.

The teacher will assess your work, provide feedback and send it back to you.