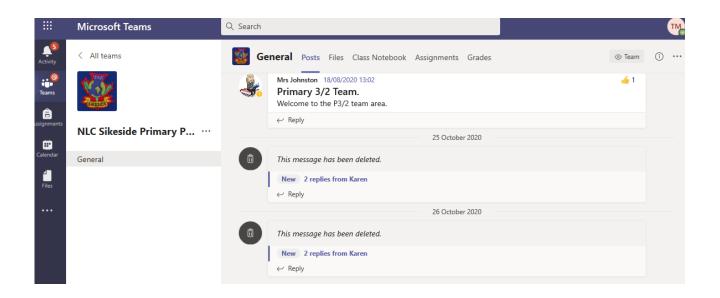

## Using Assignments in Microsoft Teams

Log on to glow and select the Teams icon.

Select your child's Class Team

You will see a page similar to this.

Click on Assignments to view the learning set by the class teacher.