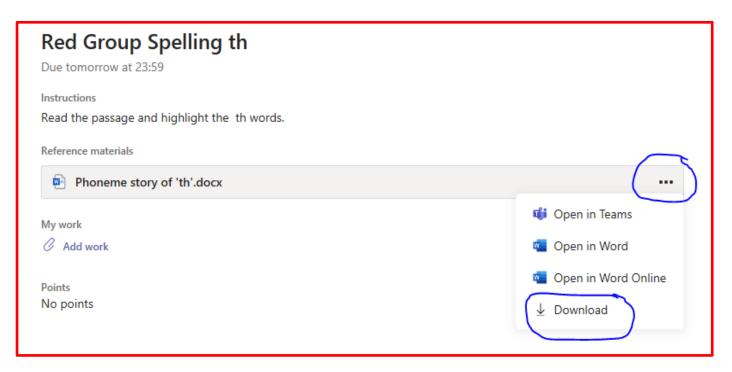

## You will see some tasks

Red Group Spelling th
Due tomorrow at 23:59

Click on the task you want to complete.

You will see this:

You can now work on your task.

To upload your task once it is completed click on Assignments.