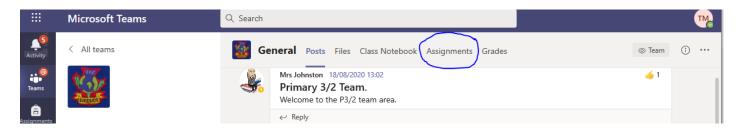

## Using Assignments in Microsoft Teams

Log on to glow and select the Teams icon.

Select your child's Class Team

You will see a page similar to this.

Click on Assignments to view the learning set by the class teacher.