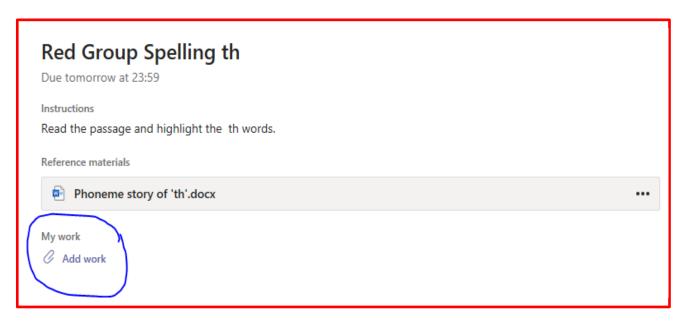

Click on your task again.

Click 'Add Work'.

Select the work you want to upload from your device.

Double click to upload.

Click 'Hand In'.

The teacher will assess your work, provide feedback and send it back to you.