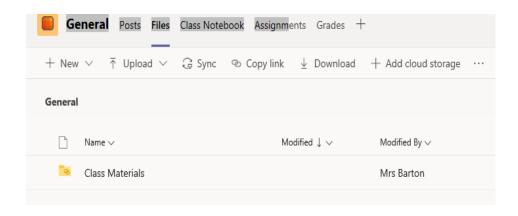

## Using Glow - Information Sheet

To access Glow at home, please follow these steps. Every pupil has been allocated to a 'Team' and this is their Class Base. Within each team, class materials, resources and home learning ideas will be uploaded.

Search 'Glow login' and follow link or type
 https://sts.platform.rmunify.com/Account/SignI
 n/glow into the search bar to find this page.



2. Type in your log in and password then 'sign in' to take you to the Launch Pad. Your name will be in the top right corner.



3. Click the Teams app. This will take you to the team(s) you have been added to.



4. Choose the team you are in. You will not see every team, just the one you have been added to.



5. The main page will look like this:



6. Select Files from the menu at the top of the page.



## 7. Click the Class Materials folder to access uploaded work.



Polite Reminder: The Teams app has a chat feature to allow children to discuss work and ask questions. This an educational tool and should only be used for school related purposes. Private conversations should not be conducted here.