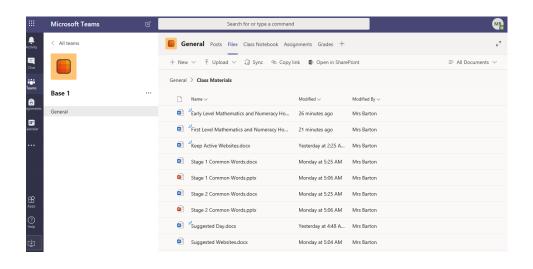

## 7. Click the Class Materials folder to access uploaded work.

Polite Reminder: The Teams app has a chat feature to allow children to discuss work and ask questions. This an educational tool and should only be used for school related purposes. Private conversations should not be conducted here.