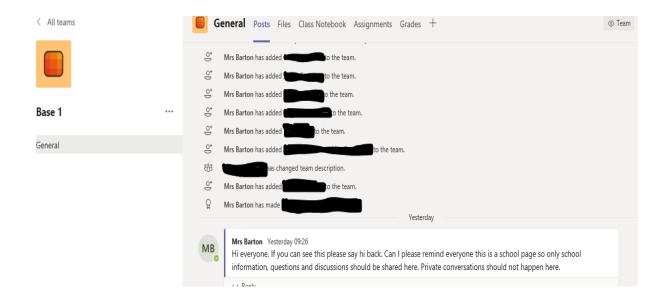

3. Click the Teams app. This will take you to the team(s) you have been added to.

4. Choose the team you are in. You will not see every team, just the one you have been added to.

5. The main page will look like this: