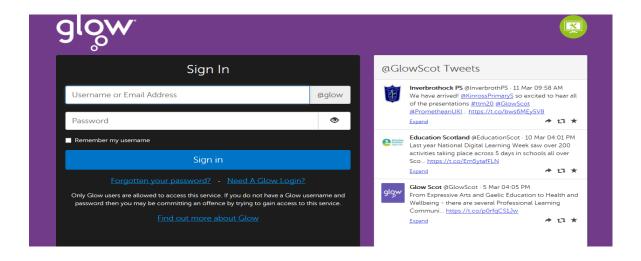

Search 'Glow login' and follow link or type
 https://sts.platform.rmunify.com/Account/SignI
 n/glow into the search bar to find this page.

2. Type in your log in and password then 'sign in' to take you to the Launch Pad. Your name will be in the top right corner.