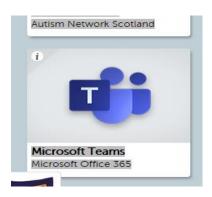

3. Click the Teams app. This will take you to the team(s) you have been added to.

4. Choose the team you are in. You will not see every team, just the one you have been added to.

5. The main page will look like this: