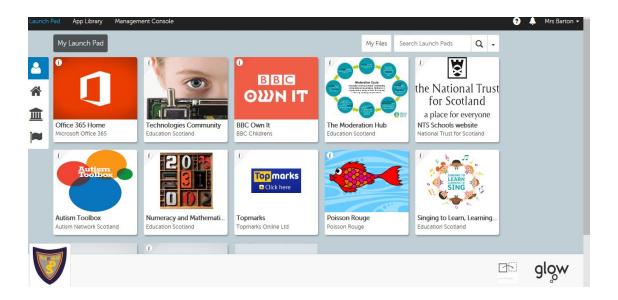

3. Click the Teams app. This will take you to the team(s) you have been added to.

4. Choose the team you are in. You will not see every team, just the one you have been added to.

5. The main page will look like this: